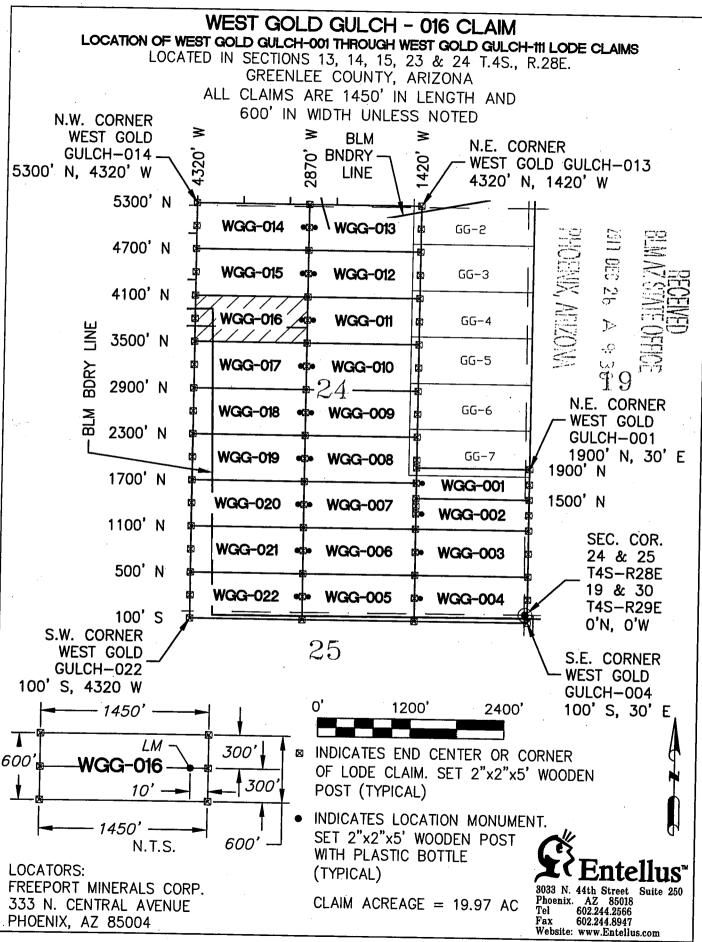

#### **DECISION**

FREEPORT MINERALS CORP 333 N CENTRAL AVE PHOENIX, AZ 85004-2121 This Decision Affects the Claim(s)

Shown in the Block Below.

AMC448393 - AMC448398, AMC448429 - AMC448468, AMC448595 - AMC448612, AMC449028 - AMC449037, AMC449040, AMC449041
WEST GOLD GULCH-017 THRU WEST GOLD GULCH-022, WEST GOLD GULCH-053 THRU WEST GOLD GULCH-110, SOUTH GOLD GULCH-15 THRU SOUTH GOLD GULCH-19, SOUTH GOLD GULCH-24 THRU SOUTH GOLD GULCH 28, SOUTH GOLD GULCH-31, SOUTH GOLD GULCH-32

#### Mining Claim(s) Declared Null and Void

Pursuant to Title 43 Code of Federal Regulations (CFR) 3832.1, this office received your notice(s) of location for recording mining claims. In accordance with 43 CFR 3833.91, the claim(s) listed above is/are hereby declared null and void ab initio for the reason indicated below. A copy of the Master Title Plat is enclosed for your convenience, if applicable.

- All of the claims listed above are located completely on land that is not open to location. There are various patents involved as described below.
- All of the claims listed above are either completely or partially located within PHX 079771, dated, April 3, 1942. The surface was reconveyed to the U.S., but the subsurface was retained by the grantor.
- The following claims are located either completely or partially on land that is owned by the State of Arizona and therefore not open to location. The Federal Government does not administer the surface or subsurface estate.

AMC448398: IL 121, dated, October 16, 1934.

AMC448465 - AMC448468: IL 132, dated, January 23, 1935.

AMC448455 - AMC448468, AMC448595, AMC448597 - AMC448600,

AMC448605 - AMC448607, AMC448610, AMC448611: IL 133, dated, March 7, 1935.

AMC448393 - AMC448398, AMC448611: IL 156, dated, November 12, 1937. AMC449028 - AMC449032: SX 3, dated, February 19, 1937. AMC449040 - AMC449041: SG, dated, June 9, 1915.

The following claims are located either completely or partially on land that is
patented and therefore not open to location. The Federal Government does not
administer the surface or subsurface estate.

AMC448595, AMC448956, AMC448597: Patent #994221, dated, January 14, 1927. AMC448598: Patent #782161, dated, November 17, 1920 and Patent #1108625, dated, June 17, 1940. AMC448607: Patent #782161, dated, November 17, 1920 and Patent #1109956, dated, December 9, 1940. AMC449033 – AMC449036, AMC449041: Patent #1106955, dated, February 16, 1940.