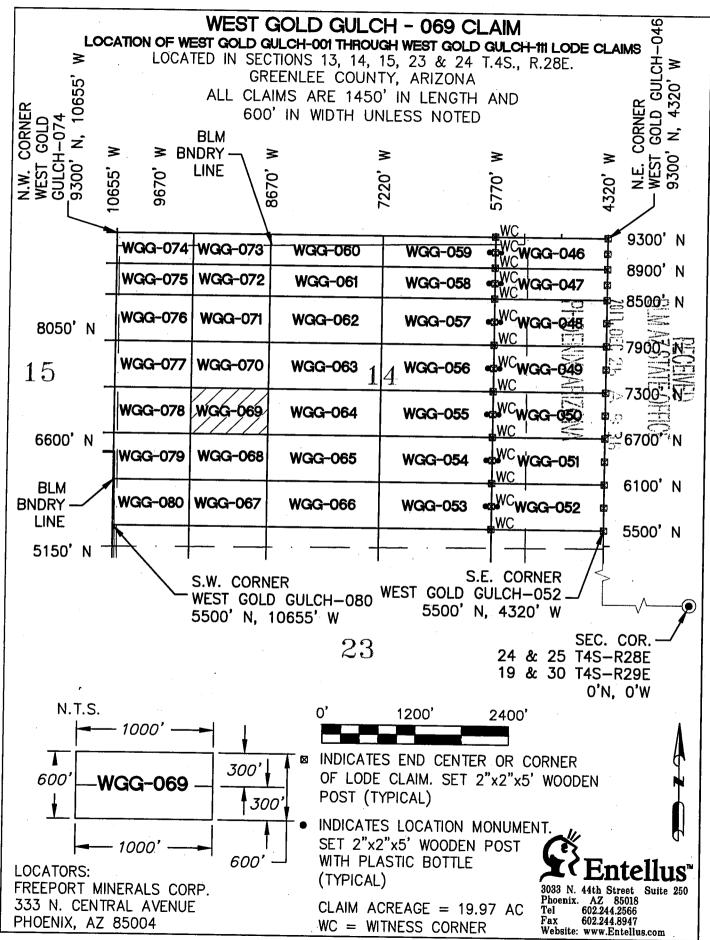

#### **DECISION**

FREEPORT MINERALS CORP 333 N CENTRAL AVE PHOENIX, AZ 85004-2121 This Decision Affects the Claim(s)

Shown in the Block Below.

AMC448393 - AMC448398, AMC448429 - AMC448468, AMC448595 - AMC448612, AMC449028 - AMC449037, AMC449040, AMC449041
WEST GOLD GULCH-017 THRU WEST GOLD GULCH-022, WEST GOLD GULCH-053 THRU WEST GOLD GULCH-110, SOUTH GOLD GULCH-15 THRU SOUTH GOLD GULCH-19, SOUTH GOLD GULCH-24 THRU SOUTH GOLD GULCH 28, SOUTH GOLD GULCH-31, SOUTH GOLD GULCH-32

#### Mining Claim(s) Declared Null and Void

Pursuant to Title 43 Code of Federal Regulations (CFR) 3832.1, this office received your notice(s) of location for recording mining claims. In accordance with 43 CFR 3833.91, the claim(s) listed above is/are hereby declared null and void ab initio for the reason indicated below. A copy of the Master Title Plat is enclosed for your convenience, if applicable.

- All of the claims listed above are located completely on land that is not open to location. There are various patents involved as described below.
- All of the claims listed above are either completely or partially located within PHX 079771, dated, April 3, 1942. The surface was reconveyed to the U.S., but the subsurface was retained by the grantor.
- The following claims are located either completely or partially on land that is owned by the State of Arizona and therefore not open to location. The Federal Government does not administer the surface or subsurface estate.

AMC448398: IL 121, dated, October 16, 1934.

AMC448465 - AMC448468: IL 132, dated, January 23, 1935.

AMC448455 - AMC448468, AMC448595, AMC448597 - AMC448600,

AMC448605 - AMC448607, AMC448610, AMC448611: IL 133, dated, March 7, 1935.

AMC448393 - AMC448398, AMC448611: IL 156, dated, November 12, 1937. AMC449028 - AMC449032: SX 3, dated, February 19, 1937. AMC449040 - AMC449041: SG, dated, June 9, 1915.

The following claims are located either completely or partially on land that is
patented and therefore not open to location. The Federal Government does not
administer the surface or subsurface estate.

AMC448595, AMC448956, AMC448597: Patent #994221, dated, January 14, 1927. AMC448598: Patent #782161, dated, November 17, 1920 and Patent #1108625, dated, June 17, 1940. AMC448607: Patent #782161, dated, November 17, 1920 and Patent #1109956, dated, December 9, 1940. AMC449033 – AMC449036, AMC449041: Patent #1106955, dated, February 16, 1940.