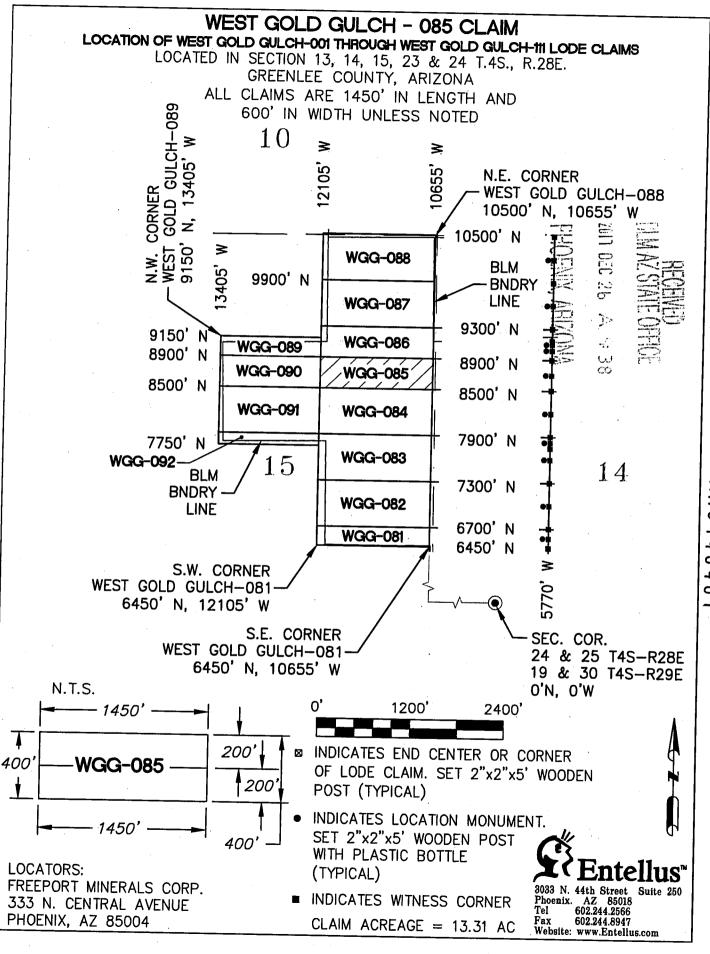

| Form MCF100<br>Revised July 2014          |



| LOCATION NOTICE FOR LODE MINING CLAIM                                                                                                                              |                                               |
|--------------------------------------------------------------------------------------------------------------------------------------------------------------------|-----------------------------------------------|
| Amendment BLM Serial #                                                                                                                                             |                                               |
| NOTICE IS HEREBY GIVEN that the WEST GOLD GULCH-086