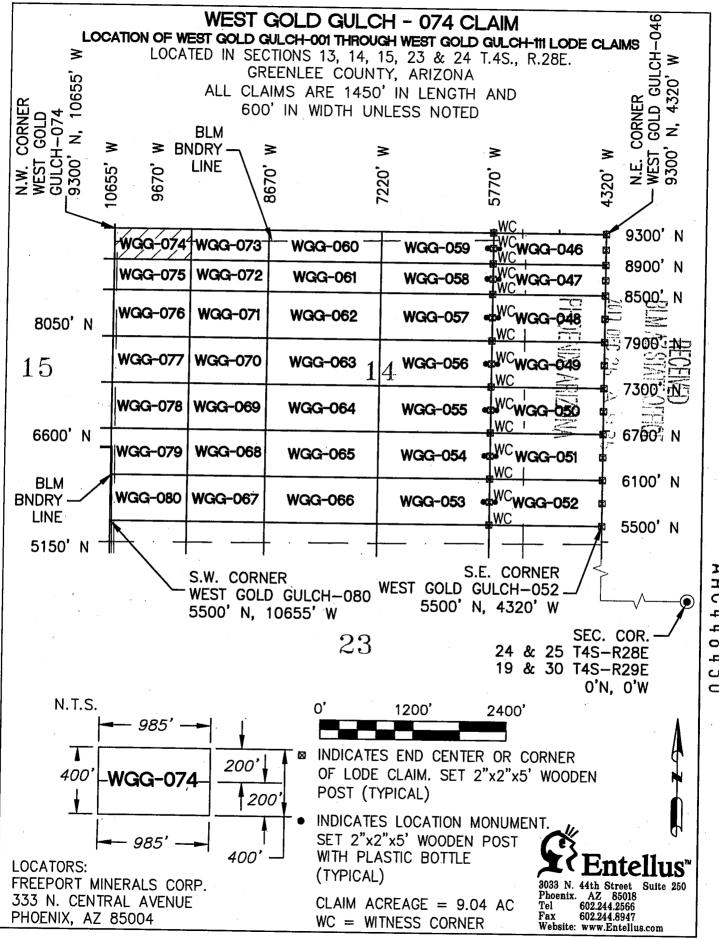

#### **DECISION**

FREEPORT MINERALS CORP 333 N CENTRAL AVE PHOENIX, AZ 85004-2121 This Decision Affects the Claim(s)

Shown in the Block Below.

AMC448393 - AMC448398, AMC448429 - AMC448468, AMC448595 - AMC448612, AMC449028 - AMC449037, AMC449040, AMC449041
WEST GOLD GULCH-017 THRU WEST GOLD GULCH-022, WEST GOLD GULCH-053 THRU WEST GOLD GULCH-110, SOUTH GOLD GULCH-15 THRU SOUTH GOLD GULCH-19, SOUTH GOLD GULCH-24 THRU SOUTH GOLD GULCH 28, SOUTH GOLD GULCH-31, SOUTH GOLD GULCH-32

#### Mining Claim(s) Declared Null and Void

Pursuant to Title 43 Code of Federal Regulations (CFR) 3832.1, this office received your notice(s) of location for recording mining claims. In accordance with 43 CFR 3833.91, the claim(s) listed above is/are hereby declared null and void ab initio for the reason indicated below. A copy of the Master Title Plat is enclosed for your convenience, if applicable.

- All of the claims listed above are located completely on land that is not open to location. There are various patents involved as described below.
- All of the claims listed above are either completely or partially located within PHX 079771, dated, April 3, 1942. The surface was reconveyed to the U.S., but the subsurface was retained by the grantor.
- The following claims are located either completely or partially on land that is owned by the State of Arizona and therefore not open to location. The Federal Government does not administer the surface or subsurface estate.

AMC448398: IL 121, dated, October 16, 1934.

AMC448465 - AMC448468: IL 132, dated, January 23, 1935.

AMC448455 - AMC448468, AMC448595, AMC448597 - AMC448600,

AMC448605 - AMC448607, AMC448610, AMC448611: IL 133, dated, March 7, 1935.

AMC448393 - AMC448398, AMC448611: IL 156, dated, November 12, 1937. AMC449028 - AMC449032: SX 3, dated, February 19, 1937. AMC449040 - AMC449041: SG, dated, June 9, 1915.

The following claims are located either completely or partially on land that is
patented and therefore not open to location. The Federal Government does not
administer the surface or subsurface estate.

AMC448595, AMC448956, AMC448597: Patent #994221, dated, January 14, 1927. AMC448598: Patent #782161, dated, November 17, 1920 and Patent #1108625, dated, June 17, 1940. AMC448607: Patent #782161, dated, November 17, 1920 and Patent #1109956, dated, December 9, 1940. AMC449033 – AMC449036, AMC449041: Patent #1106955, dated, February 16, 1940.