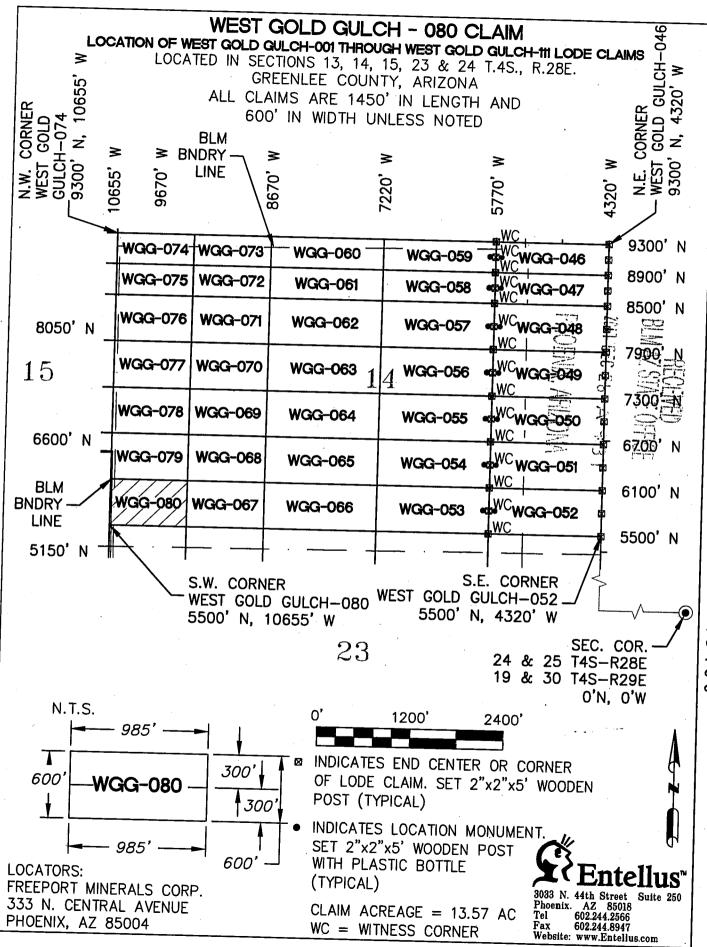

|                    |                 |                   |
| Print Name(s) Entellus, Inc Daniel              | G. Francetic, RLS             |                                       |                    | •               |                   |
| Signature(s) Variable 29                        | earnty)                       |                                       |                    |                 |                   |
|                                                 |                               |                                       |                    | · ·             | Form MCF100       |
| · ·                                             |                               |                                       |                    |                 | Revised July 2014 |



|                                                |                                       |                       |                     | Processor agree |                   |
|------------------------------------------------|---------------------------------------|-----------------------|---------------------|-----------------|-------------------|
| LOCATION NOTICE FOR LODE MININ                 | IG CLAIM                              |                       |                     | 11 mm           |                   |
| NOTICE IS HEREBY GIVEN that the                | WEST GOLD GULCH-081                   | •                     | BLM<br>Date         |                 |                   |
|                                                | lode mining c                         | laim ha