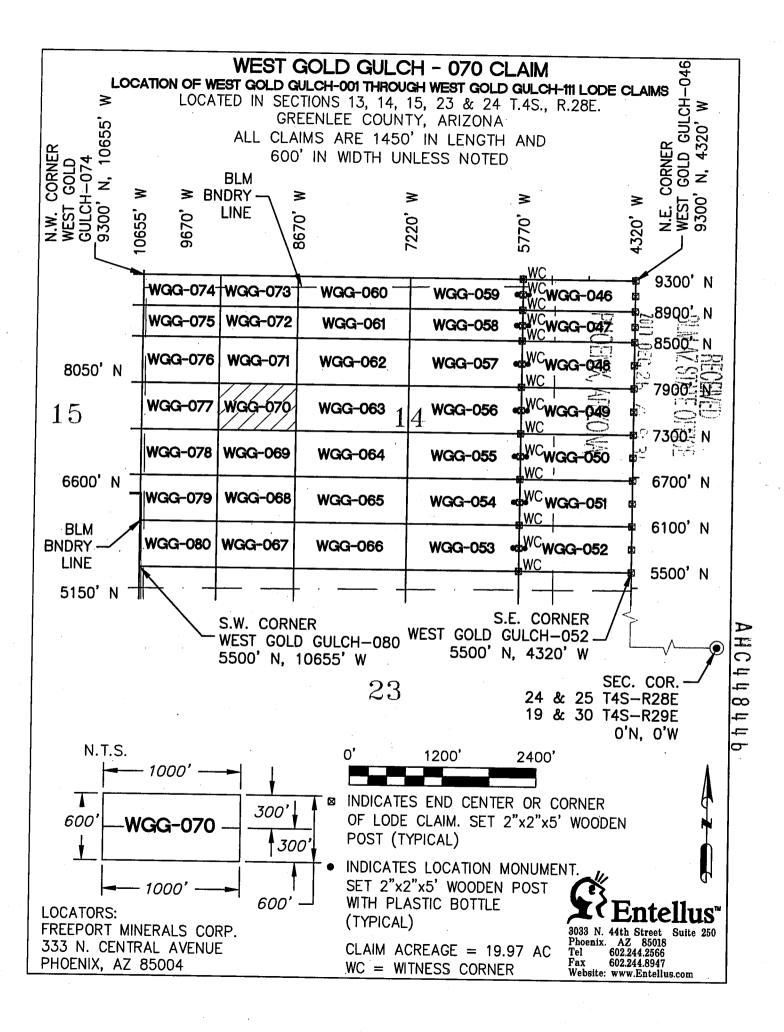

#### **DECISION**

FREEPORT MINERALS CORP 333 N CENTRAL AVE PHOENIX, AZ 85004-2121 This Decision Affects the Claim(s)

Shown in the Block Below.

AMC448393 - AMC448398, AMC448429 - AMC448468, AMC448595 - AMC448612, AMC449028 - AMC449037, AMC449040, AMC449041
WEST GOLD GULCH-017 THRU WEST GOLD GULCH-022, WEST GOLD GULCH-053 THRU WEST GOLD GULCH-110, SOUTH GOLD GULCH-15 THRU SOUTH GOLD GULCH-19, SOUTH GOLD GULCH-24 THRU SOUTH GOLD GULCH 28, SOUTH GOLD GULCH-31, SOUTH GOLD GULCH-32

#### Mining Claim(s) Declared Null and Void

Pursuant to Title 43 Code of Federal Regulations (CFR) 3832.1, this office received your notice(s) of location for recording mining claims. In accordance with 43 CFR 3833.91, the claim(s) listed above is/are hereby declared null and void ab initio for the reason indicated below. A copy of the Master Title Plat is enclosed for your convenience, if applicable.

- All of the claims listed above are located completely on land that is not open to location. There are various patents involved as described below.
- All of the claims listed above are either completely or partially located within PHX 079771, dated, April 3, 1942. The surface was reconveyed to the U.S., but the subsurface was retained by the grantor.
- The following claims are located either completely or partially on land that is owned by the State of Arizona and therefore not open to location. The Federal Government does not administer the surface or subsurface estate.

AMC448398: IL 121, dated, October 16, 1934.

AMC448465 - AMC448468: IL 132, dated, January 23, 1935.

AMC448455 - AMC448468, AMC448595, AMC448597 - AMC448600,

AMC448605 - AMC448607, AMC448610, AMC448611: IL 133, dated, March 7, 1935.

AMC448393 - AMC448398, AMC448611: IL 156, dated, November 12, 1937. AMC449028 - AMC449032: SX 3, dated, February 19, 1937. AMC449040 - AMC449041: SG, dated, June 9, 1915.

The following claims are located either completely or partially on land that is
patented and therefore not open to location. The Federal Government does not
administer the surface or subsurface estate.

AMC448595, AMC448956, AMC448597: Patent #994221, dated, January 14, 1927. AMC448598: Patent #782161, dated, November 17, 1920 and Patent #1108625, dated, June 17, 1940. AMC448607: Patent #782161, dated, November 17, 1920 and Patent #1109956, dated, December 9, 1940. AMC449033 – AMC449036, AMC449041: Patent #1106955, dated, February 16, 1940.