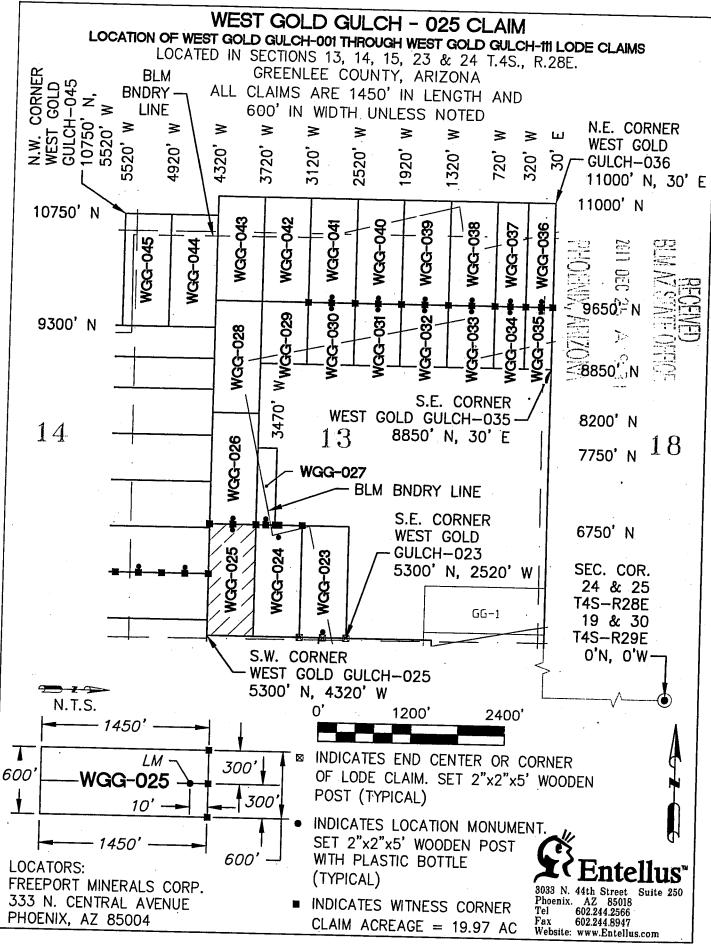

#### **DECISION**

FREEPORT MINERALS CORP 333 N CENTRAL AVE PHOENIX, AZ 85004-2121 This Decision Affects the Claim(s)

Shown in the Block Below.

AMC448393 - AMC448398, AMC448429 - AMC448468, AMC448595 - AMC448612, AMC449028 - AMC449037, AMC449040, AMC449041
WEST GOLD GULCH-017 THRU WEST GOLD GULCH-022, WEST GOLD GULCH-053 THRU WEST GOLD GULCH-110, SOUTH GOLD GULCH-15 THRU SOUTH GOLD GULCH-19, SOUTH GOLD GULCH-24 THRU SOUTH GOLD GULCH 28, SOUTH GOLD GULCH-31, SOUTH GOLD GULCH-32