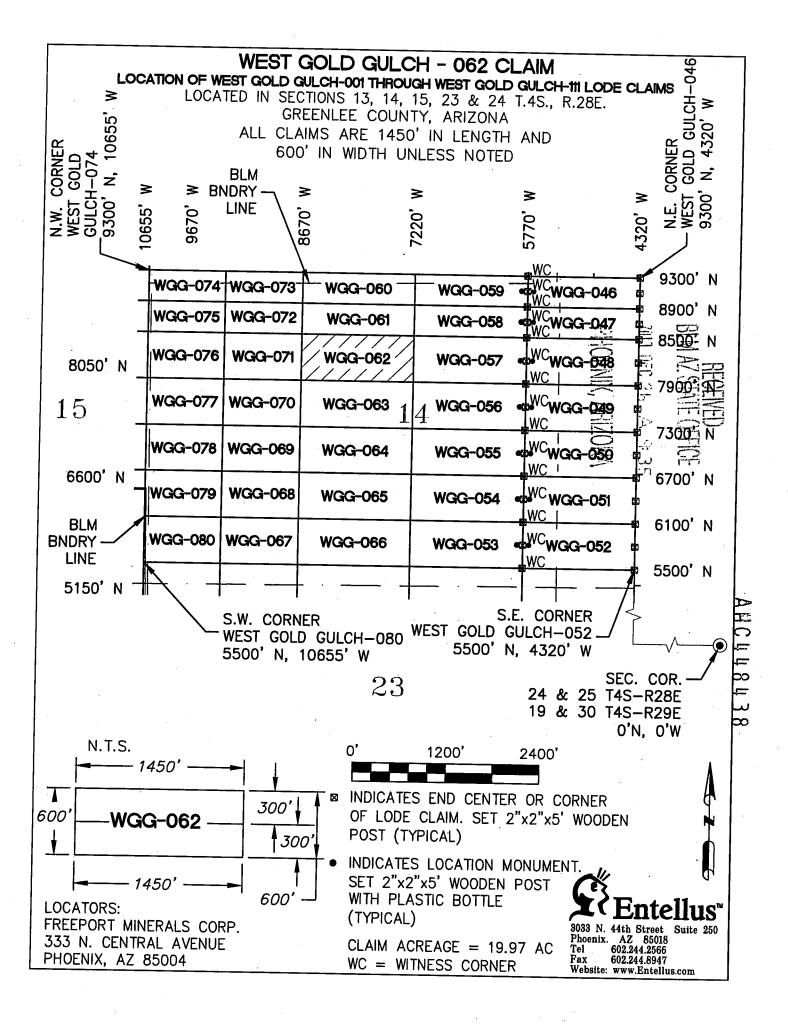

#### **DECISION**

FREEPORT MINERALS CORP 333 N CENTRAL AVE PHOENIX, AZ 85004-2121 This Decision Affects the Claim(s)

Shown in the Block Below.

AMC448393 - AMC448398, AMC448429 - AMC448468, AMC448595 - AMC448612, AMC449028 - AMC449037, AMC449040, AMC449041
WEST GOLD GULCH-017 THRU WEST GOLD GULCH-022, WEST GOLD GULCH-053 THRU WEST GOLD GULCH-110, SOUTH GOLD GULCH-15 THRU SOUTH GOLD GULCH-19, SOUTH GOLD GULCH-24 THRU SOUTH GOLD GULCH 28, SOUTH GOLD GULCH-31, SOUTH GOLD GULCH-32

#### Mining Claim(s) Declared Null and Void

Pursuant to Title 43 Code of Federal Regulations (CFR) 3832.1, this office received your notice(s) of location for recording mining claims. In accordance with 43 CFR 3833.91, the claim(s) listed above is/are hereby declared null and void ab initio for the reason indicated below. A copy of the Master Title Plat is enclosed for your convenience, if applicable.

- All of the claims listed above are located completely on land that is not open to location. There are various patents involved as described below.
- All of the claims listed above are either completely or partially located within PHX 079771, dated, April 3, 1942. The surface was reconveyed to the U.S., but the subsurface was retained by the grantor.
- The following claims are located either completely or partially on land that is owned by the State of Arizona and therefore not open to location. The Federal Government does not administer the surface or subsurface estate.

AMC448398: IL 121, dated, October 16, 1934.

AMC448465 - AMC448468: IL 132, dated, January 23, 1935.

AMC448455 - AMC448468, AMC448595, AMC448597 - AMC448600,

AMC448605 - AMC448607, AMC448610, AMC448611: IL 133, dated, March 7, 1935.

AMC448393 - AMC448398, AMC448611: IL 156, dated, November 12, 1937. AMC449028 - AMC449032: SX 3, dated, February 19, 1937. AMC449040 - AMC449041: SG, dated, June 9, 1915.

The following claims are located either completely or partially on land that is
patented and therefore not open to location. The Federal Government does not
administer the surface or subsurface estate.

AMC448595, AMC448956, AMC448597: Patent #994221, dated, January 14, 1927. AMC448598: Patent #782161, dated, November 17, 1920 and Patent #1108625, dated, June 17, 1940. AMC448607: Patent #782161, dated, November 17, 1920 and Patent #1109956, dated, December 9, 1940. AMC449033 – AMC449036, AMC449041: Patent #1106955, dated, February 16, 1940.