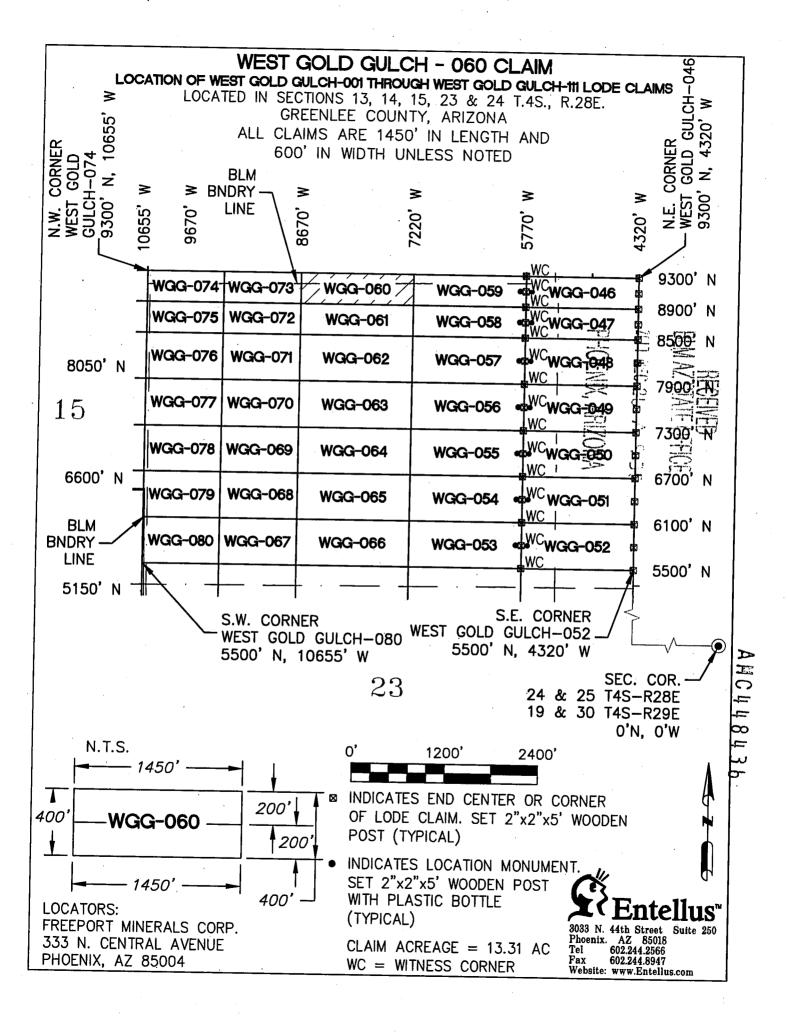

#### **DECISION**

FREEPORT MINERALS CORP 333 N CENTRAL AVE PHOENIX, AZ 85004-2121 This Decision Affects the Claim(s)

Shown in the Block Below.

AMC448393 - AMC448398, AMC448429 - AMC448468, AMC448595 - AMC448612, AMC449028 - AMC449037, AMC449040, AMC449041
WEST GOLD GULCH-017 THRU WEST GOLD GULCH-022, WEST GOLD GULCH-053 THRU WEST GOLD GULCH-110, SOUTH GOLD GULCH-15 THRU SOUTH GOLD GULCH-19, SOUTH GOLD GULCH-24 THRU SOUTH GOLD GULCH 28, SOUTH GOLD GULCH-31, SOUTH GOLD GULCH-32

#### Mining Claim(s) Declared Null and Void

Pursuant to Title 43 Code of Federal Regulations (CFR) 3832.1, this office received your notice(s) of location for recording mining claims. In accordance with 43 CFR 3833.91, the claim(s) listed above is/are hereby declared null and void ab initio for the reason indicated below. A copy of the Master Title Plat is enclosed for your convenience, if applicable.

- All of the claims listed above are located completely on land that is not open to location. There are various patents involved as described below.
- All of the claims listed above are either completely or partially located within PHX 079771, dated, April 3, 1942. The surface was reconveyed to the U.S., but the subsurface was retained by the grantor.
- The following claims are located either completely or partially on land that is owned by the State of Arizona and therefore not open to location. The Federal Government does not administer the surface or subsurface estate.

AMC448398: IL 121, dated, October 16, 1934.

AMC448465 - AMC448468: IL 132, dated, January 23, 1935.

AMC448455 - AMC448468, AMC448595, AMC448597 - AMC448600,

AMC448605 - AMC448607, AMC448610, AMC448611: IL 133, dated, March 7, 1935.

AMC448393 - AMC448398, AMC448611: IL 156, dated, November 12, 1937. AMC449028 - AMC449032: SX 3, dated, February 19, 1937. AMC449040 - AMC449041: SG, dated, June 9, 1915.

The following claims are located either completely or partially on land that is
patented and therefore not open to location. The Federal Government does not
administer the surface or subsurface estate.

AMC448595, AMC448956, AMC448597: Patent #994221, dated, January 14, 1927. AMC448598: Patent #782161, dated, November 17, 1920 and Patent #1108625, dated, June 17, 1940. AMC448607: Patent #782161, dated, November 17, 1920 and Patent #1109956, dated, December 9, 1940. AMC449033 – AMC449036, AMC449041: Patent #1106955, dated, February 16, 1940.