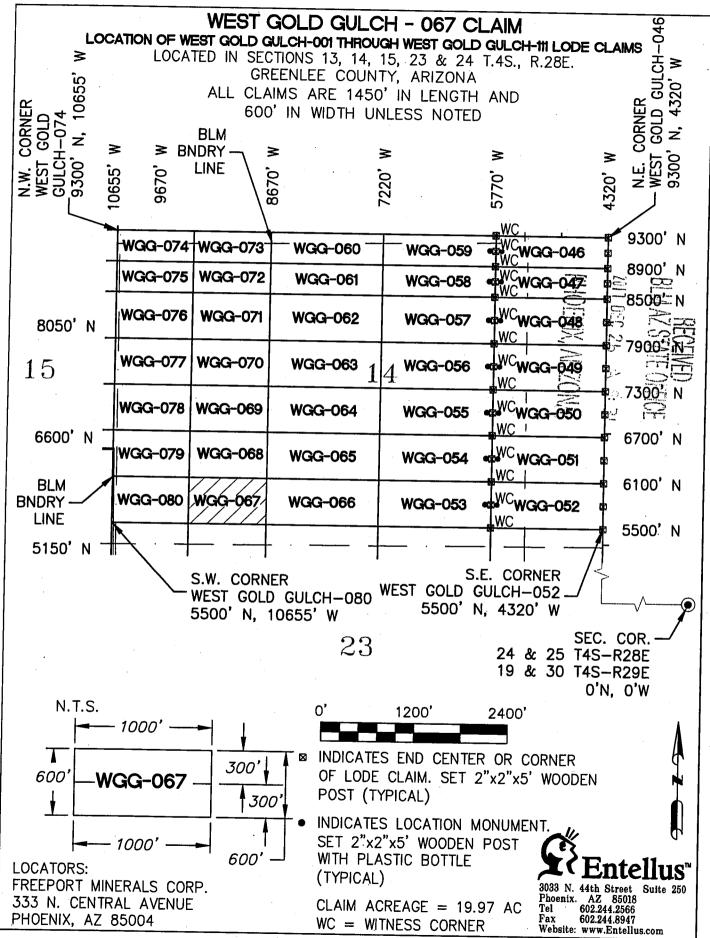

#### **DECISION**

FREEPORT MINERALS CORP 333 N CENTRAL AVE PHOENIX, AZ 85004-2121 This Decision Affects the Claim(s)

Shown in the Block Below.

AMC448393 - AMC448398, AMC448429 - AMC448468, AMC448595 - AMC448612, AMC449028 - AMC449037, AMC449040, AMC449041
WEST GOLD GULCH-017 THRU WEST GOLD GULCH-022, WEST GOLD GULCH-053 THRU WEST GOLD GULCH-110, SOUTH GOLD GULCH-15 THRU SOUTH GOLD GULCH-19, SOUTH GOLD GULCH-24 THRU SOUTH GOLD GULCH 28, SOUTH GOLD GULCH-31, SOUTH GOLD GULCH-32

#### Mining Claim(s) Declared Null and Void

Pursuant to Title 43 Code of Federal Regulations (CFR) 3832.1, this office received your notice(s) of location for recording mining claims. In accordance with 43 CFR 3833.91, the claim(s) listed above is/are hereby declared null and void ab initio for the reason indicated below. A copy of the Master Title Plat is enclosed for your convenience, if applicable.

- All of the claims listed above are located completely on land that is not open to location. There are various patents involved as described below.
- All of the claims listed above are either completely or partially located within PHX 079771, dated, April 3, 1942. The surface was reconveyed to the U.S., but the subsurface was retained by the grantor.
- The following claims are located either completely or partially on land that is owned by the State of Arizona and therefore not open to location. The Federal Government does not administer the surface or subsurface estate.