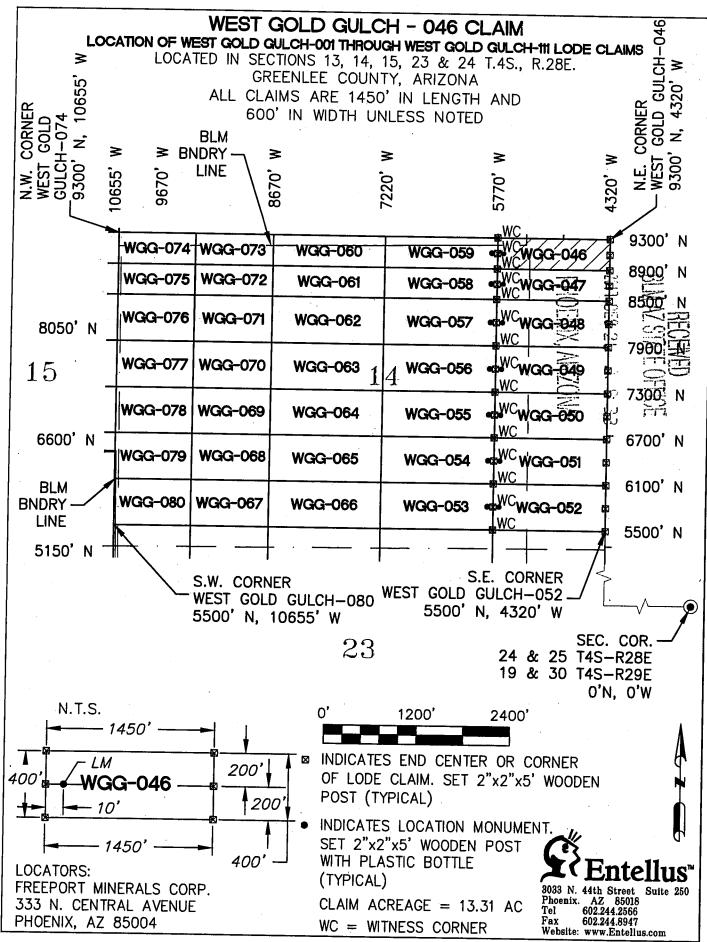

#### **DECISION**

FREEPORT MINERALS CORP 333 N CENTRAL AVE PHOENIX, AZ 85004-2121 This Decision Affects the Claim(s)

Shown in the Block Below.

AMC448393 - AMC448398, AMC448429 - AMC448468, AMC448595 - AMC448612, AMC449028 - AMC449037, AMC449040, AMC449041
WEST GOLD GULCH-017 THRU WEST GOLD GULCH-022, WEST GOLD GULCH-053 THRU WEST GOLD GULCH-110, SOUTH GOLD GULCH-15 THRU SOUTH GOLD GULCH-19, SOUTH GOLD GULCH-24 THRU SOUTH GOLD GULCH 28, SOUTH GOLD GULCH-31, SOUTH GOLD GULCH-32

#### Mining Claim(s) Declared Null and Void

Pursuant to Title 43 Code of Federal Regulations (CFR) 3832.1, this office received your notice(s) of location for recording mining claims. In accordance with 43 CFR 3833.91, the claim(s) listed above is/are hereby declared null and void ab initio for the reason indicated below. A copy of the Master Title Plat is enclosed for your convenience, if applicable.

- All of the claims listed above are located completely on land that is not open to location. There are various patents involved as described below.
- All of the claims listed above are either completely or partially located within PHX 079771, dated, April 3, 1942. The surface was reconveyed to the U.S., but the subsurface was retained by the grantor.
- The following claims are located either completely or partially on land that is owned by the State of Arizona and therefore not open to location. The Federal Government does not administer the surface or subsurface estate.

AMC448398: IL 121, dated, October 16, 1934.

AMC448465 - AMC448468: IL 132, dated, January 23, 1935.

AMC448455 - AMC448468, AMC448595, AMC448597 - AMC448600,

AMC448605 - AMC448607, AMC448610, AMC448611: IL 133, dated, March 7, 1935.

AMC448393 - AMC448398, AMC448611: IL 156, dated, November 12, 1937. AMC449028 - AMC449032: SX 3, dated, February 19, 1937. AMC449040 - AMC449041: SG, dated, June 9, 1915.

The following claims are located either completely or partially on land that is
patented and therefore not open to location. The Federal Government does not
administer the surface or subsurface estate.

AMC448595, AMC448956, AMC448597: Patent #994221, dated, January 14, 1927. AMC448598: Patent #782161, dated, November 17, 1920 and Patent #1108625, dated, June 17, 1940. AMC448607: Patent #782161, dated, November 17, 1920 and Patent #1109956, dated, December 9, 1940. AMC449033 – AMC449036, AMC449041: Patent #1106955, dated, February 16, 1940.