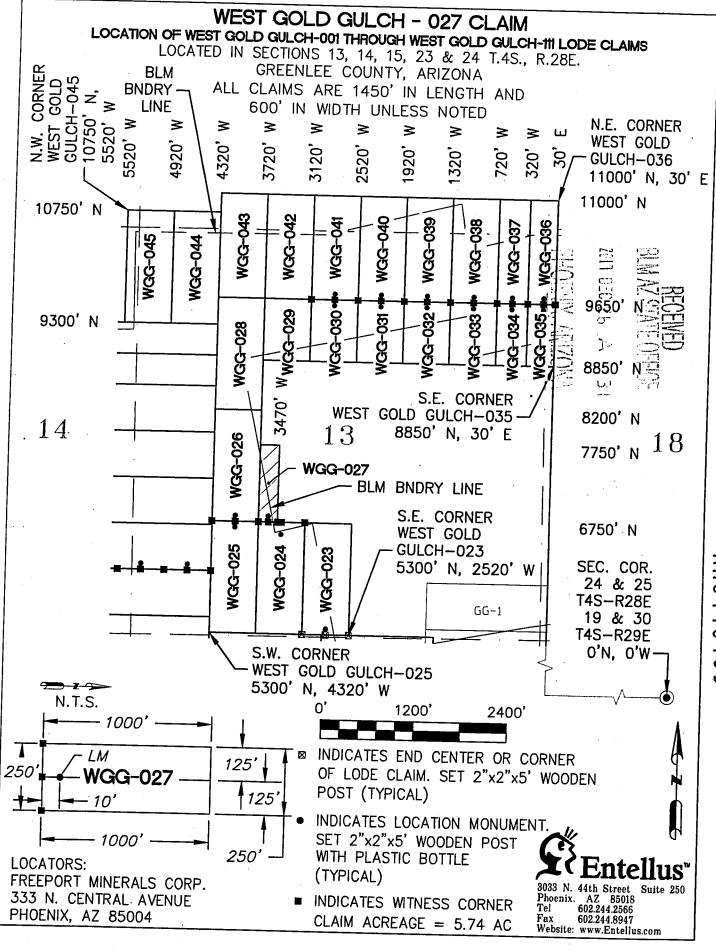

|                       |            |
| rint Name(s) ENTELLUS, INC DANIEL FRANCETIC, F                                                                                 | RLS                |                       |            |
| gnature(s) Saux Dourto                                                                                                         |                    |                       |            |
|                                                                                                                                |                    | ,                     | MCF100     |
|                                                                                                                                |                    | Revised               | July 2014  |



| LOCATION NOTICE FOR LODE MINING CLAIM                                                                                                                                                                                                             |