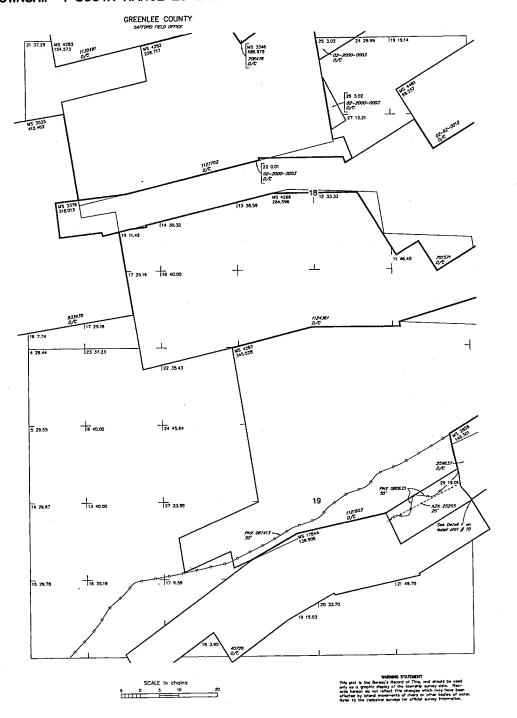

#### PARTIALLY SURVEYED TOWNSHIP 4 SOUTH RANGE 28 EAST OF THE GILA AND SALT RIVER MERIDIAN, ARIZONA

AVENDED PROTRACTION DIAGRAM OFFICIALLY FILED 08/11/1998 GRAHAM / GREENLEE COUNTY 4 3687 | 3 360" | 2 3605 | 1 WOT | 4 3616 | 3 36 37 | 2 26 37 | 1 36 74 | 4 36 60 | 3 36 44 | 2 36 75 | 1 36 45 | 4 36 75 | 1 36 46 | 2 7 41.15 W 41.84 15 38.15 5 45 70 1 a.71 SE .L/21/1615 HIPPERAD DATE 10 Pfl 38 0 1 104 N. 1112 # 1.13 D/C 43.31 2 2 44 18 16 14 1 14 25 T PH 39 (745) 6 33 62 a file 4 /U 35 3/27/1835 Print 079777 000 Print P9 40 (113) 2 1.11 E 131 19 21 Pd 41 (640) PHE 079771 DCD Reset E 136 D/C AM STORE AT THE 11.10 A 22745 A&A 383M ASHUR! 26 aspaul 29 PB 42 (501) us 17548 4 638 40/26 4/C MIGHT 26 15 13 32 33 34 SE TANATA SG 6/10/1015 GRAHAM GREENLEE SCALE In chains

STATUS OF PUBLIC DOMAIN LAND AND MINERAL TITLES

| T SHALE SM |     |    | DINCHA          | AL SURVEY  |
|------------|-----|----|-----------------|------------|
| ThinGT (NO | 1   | А, | arc.            | 9.00.45434 |
|            |     | -  | $\vdash$        |            |
|            | -   | -  | <del>  </del> - |            |
|            | -   | -  |                 |            |
|            |     |    |                 |            |
| -          |     |    |                 |            |
|            | - 1 |    |                 |            |