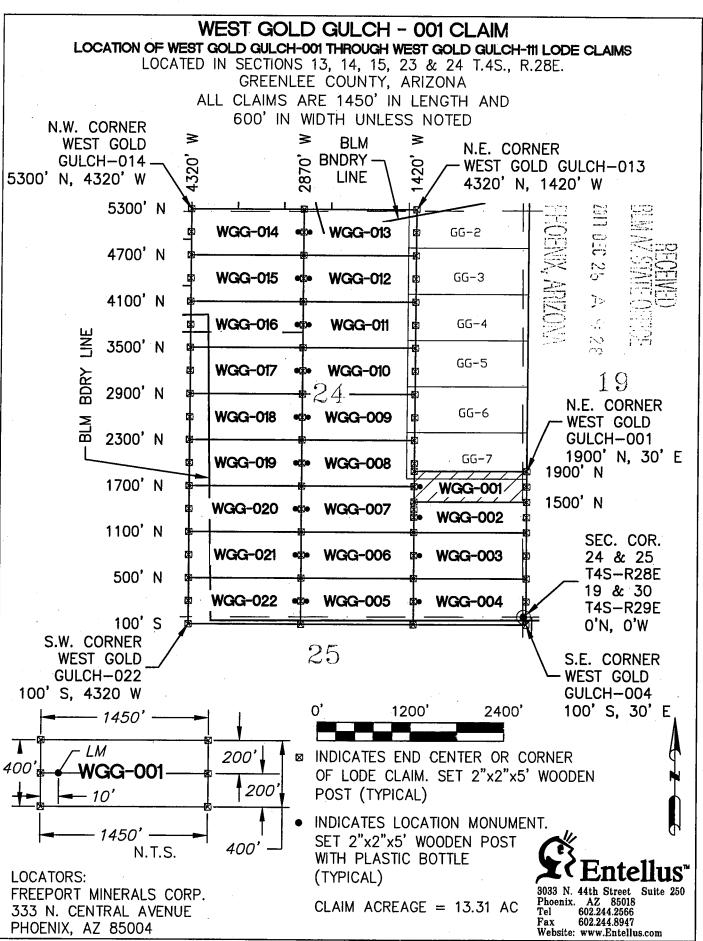

#### **DECISION**

FREEPORT MINERALS CORP 333 N CENTRAL AVE PHOENIX, AZ 85004-2121 This Decision Affects the Claim(s)

Shown in the Block Below.

AMC448393 - AMC448398, AMC448429 - AMC448468, AMC448595 - AMC448612, AMC449028 - AMC449037, AMC449040, AMC449041
WEST GOLD GULCH-017 THRU WEST GOLD GULCH-022, WEST GOLD GULCH-053 THRU WEST GOLD GULCH-110, SOUTH GOLD GULCH-15 THRU SOUTH GOLD GULCH-19, SOUTH GOLD GULCH-24 THRU SOUTH GOLD GULCH 28, SOUTH GOLD GULCH-31, SOUTH GOLD GULCH-32

#### Mining Claim(s) Declared Null and Void

Pursuant to Title 43 Code of Federal Regulations (CFR) 3832.1, this office received your notice(s) of location for recording mining claims. In accordance with 43 CFR 3833.91, the claim(s) listed above is/are hereby declared null and void ab initio for the reason indicated below. A copy of the Master Title Plat is enclosed for your convenience, if applicable.

- All of the claims listed above are located completely on land that is not open to location. There are various patents involved as described below.
- All of the claims listed above are either completely or partially located within PHX 079771, dated, April 3, 1942. The surface was reconveyed to the U.S., but the subsurface was retained by the grantor.
- The following claims are located either completely or partially on land that is owned by the State of Arizona and therefore not open to location. The Federal Government does not administer the surface or subsurface estate.

AMC448398: IL 121, dated, October 16, 1934.

AMC448465 - AMC448468: IL 132, dated, January 23, 1935.

AMC448455 - AMC448468, AMC448595, AMC448597 - AMC448600,

AMC448605 - AMC448607, AMC448610, AMC448611: IL 133, dated, March 7, 1935.

AMC448393 - AMC448398, AMC448611: IL 156, dated, November 12, 1937. AMC449028 - AMC449032: SX 3, dated, February 19, 1937. AMC449040 - AMC449041: SG, dated, June 9, 1915.

The following claims are located either completely or partially on land that is
patented and therefore not open to location. The Federal Government does not
administer the surface or subsurface estate.

AMC448595, AMC448956, AMC448597: Patent #994221, dated, January 14, 1927. AMC448598: Patent #782161, dated, November 17, 1920 and Patent #1108625, dated, June 17, 1940. AMC448607: Patent #782161, dated, November 17, 1920 and Patent #1109956, dated, December 9, 1940. AMC449033 – AMC449036, AMC449041: Patent #1106955, dated, February 16, 1940.