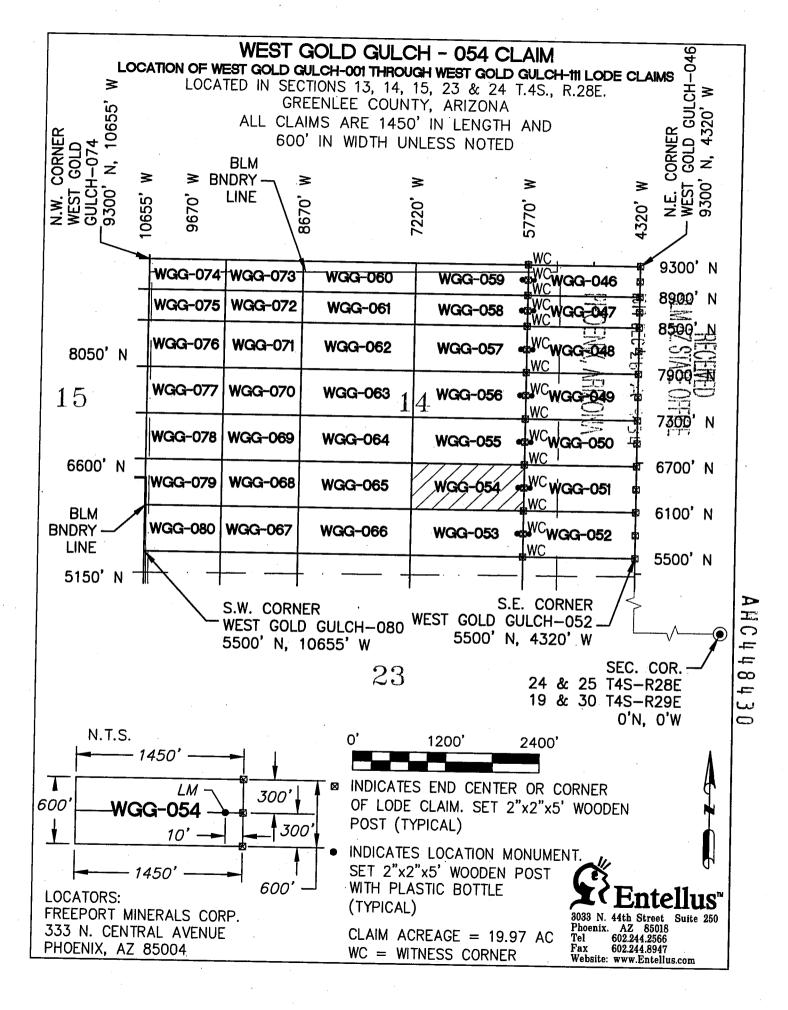

#### **DECISION**

FREEPORT MINERALS CORP 333 N CENTRAL AVE PHOENIX, AZ 85004-2121 This Decision Affects the Claim(s)

Shown in the Block Below.

AMC448393 - AMC448398, AMC448429 - AMC448468, AMC448595 - AMC448612, AMC449028 - AMC449037, AMC449040, AMC449041
WEST GOLD GULCH-017 THRU WEST GOLD GULCH-022, WEST GOLD GULCH-053 THRU WEST GOLD GULCH-110, SOUTH GOLD GULCH-15 THRU SOUTH GOLD GULCH-19, SOUTH GOLD GULCH-24 THRU SOUTH GOLD GULCH 28, SOUTH GOLD GULCH-31, SOUTH GOLD GULCH-32

#### Mining Claim(s) Declared Null and Void

Pursuant to Title 43 Code of Federal Regulations (CFR) 3832.1, this office received your notice(s) of location for recording mining claims. In accordance with 43 CFR 3833.91, the claim(s) listed above is/are hereby declared null and void ab initio for the reason indicated below. A copy of the Master Title Plat is enclosed for your convenience, if applicable.

- All of the claims listed above are located completely on land that is not open to location. There are various patents involved as described below.
- All of the claims listed above are either completely or partially located within PHX 079771, dated, April 3, 1942. The surface was reconveyed to the U.S., but the subsurface was retained by the grantor.
- The following claims are located either completely or partially on land that is owned by the State of Arizona and therefore not open to location. The Federal Government does not administer the surface or subsurface estate.

AMC448398: IL 121, dated, October 16, 1934.

AMC448465 - AMC448468: IL 132, dated, January 23, 1935.

AMC448455 - AMC448468, AMC448595, AMC448597 - AMC448600,

AMC448605 - AMC448607, AMC448610, AMC448611: IL 133, dated, March 7, 1935.

AMC448393 - AMC448398, AMC448611: IL 156, dated, November 12, 1937. AMC449028 - AMC449032: SX 3, dated, February 19, 1937. AMC449040 - AMC449041: SG, dated, June 9, 1915.

The following claims are located either completely or partially on land that is
patented and therefore not open to location. The Federal Government does not
administer the surface or subsurface estate.

AMC448595, AMC448956, AMC448597: Patent #994221, dated, January 14, 1927. AMC448598: Patent #782161, dated, November 17, 1920 and Patent #1108625, dated, June 17, 1940. AMC448607: Patent #782161, dated, November 17, 1920 and Patent #1109956, dated, December 9, 1940. AMC449033 – AMC449036, AMC449041: Patent #1106955, dated, February 16, 1940.