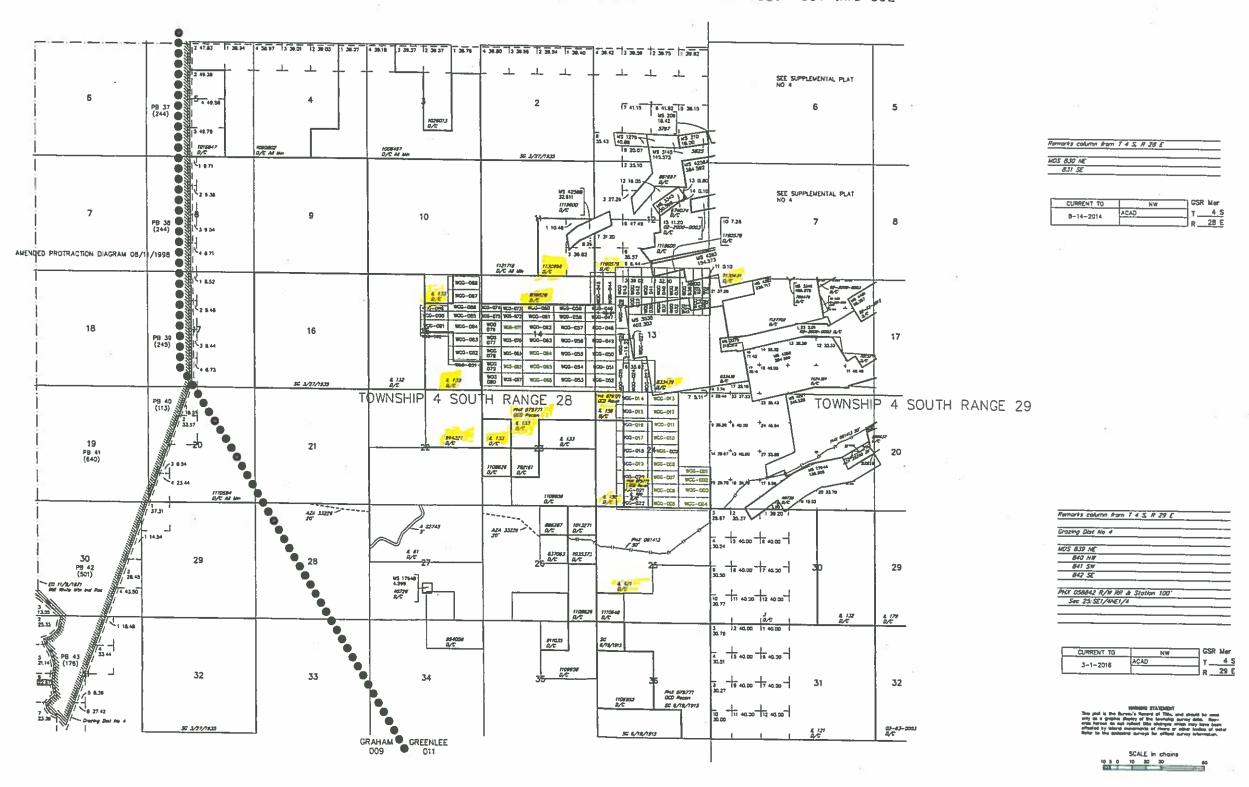

#### Mining Claim(s) Declared Null and Void

Pursuant to Title 43 Code of Federal Regulations (CFR) 3832.1, this office received your notice(s) of location for recording mining claims. In accordance with 43 CFR 3833.91, the claim(s) listed above is/are hereby declared null and void ab initio for the reason indicated below. A copy of the Master Title Plat is enclosed for your convenience, if applicable.

- All of the claims listed above are located completely on land that is not open to location. There are various patents involved as described below.
- All of the claims listed above are either completely or partially located within PHX 079771, dated, April 3, 1942. The surface was reconveyed to the U.S., but the subsurface was retained by the grantor.
- The following claims are located either completely or partially on land that is owned by the State of Arizona and therefore not open to location. The Federal Government does not administer the surface or subsurface estate.

AMC448398: IL 121, dated, October 16, 1934.

AMC448465 - AMC448468: IL 132, dated, January 23, 1935.

AMC448455 - AMC448468, AMC448595, AMC448597 - AMC448600,

AMC448605 - AMC448607, AMC448610, AMC448611: IL 133, dated, March 7, 1935.

AMC448393 - AMC448398, AMC448611: IL 156, dated, November 12, 1937. AMC449028 - AMC449032: SX 3, dated, February 19, 1937. AMC449040 - AMC449041: SG, dated, June 9, 1915.

The following claims are located either completely or partially on land that is
patented and therefore not open to location. The Federal Government does not
administer the surface or subsurface estate.

AMC448595, AMC448956, AMC448597: Patent #994221, dated, January 14, 1927. AMC448598: Patent #782161, dated, November 17, 1920 and Patent #1108625, dated, June 17, 1940. AMC448607: Patent #782161, dated, November 17, 1920 and Patent #1109956, dated, December 9, 1940. AMC449033 – AMC449036, AMC449041: Patent #1106955, dated, February 16, 1940.