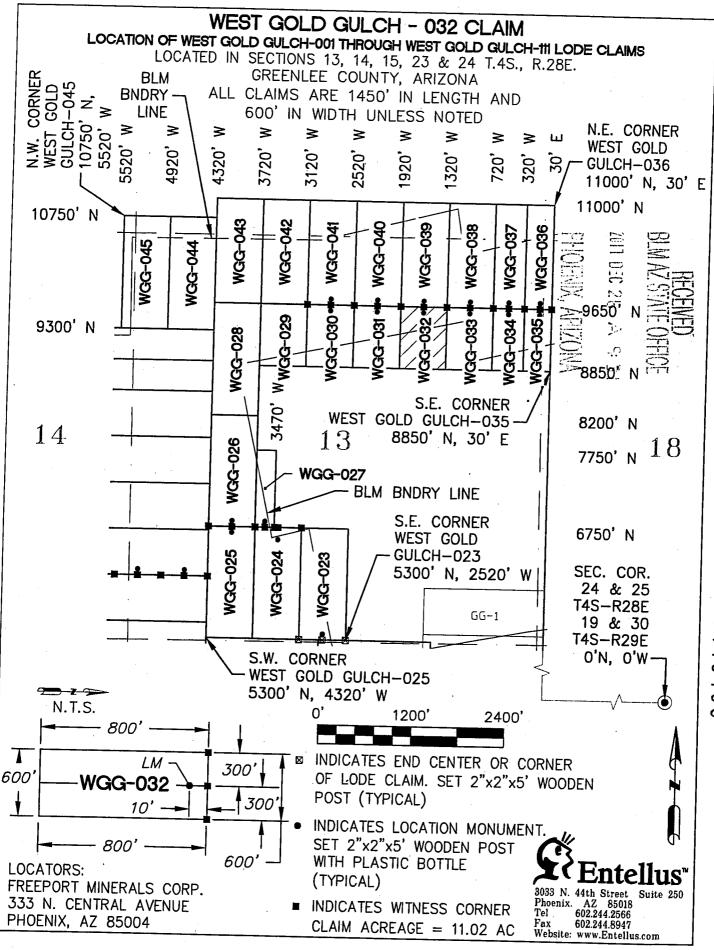

|                 |                |             |
| Print Name(s) ENTELLUS, INC DANIEL FRANCETIC, F                           | RLS                                            |                 |                |             |
| Signature(s) Namily. Szamto                                               |                                                |                 |                |             |
|                                                                           | - · · · · · · · · · · · · · · · · · · ·        |                 |                | MCF100      |
|                                                                           |                                                | R               | evised.        | July 2014   |



| LOCATION NOTICE FOR LODE MINING CLAIM                                                                                                                                                                                  |                               |             |          |                  |
|------------------------------------------------------------------------------------------------------------------------------------------------------------------------------------------------------------------------|-------------------------------|-------------|----------|------------------|
| ☐ Amendment BLM Serial #