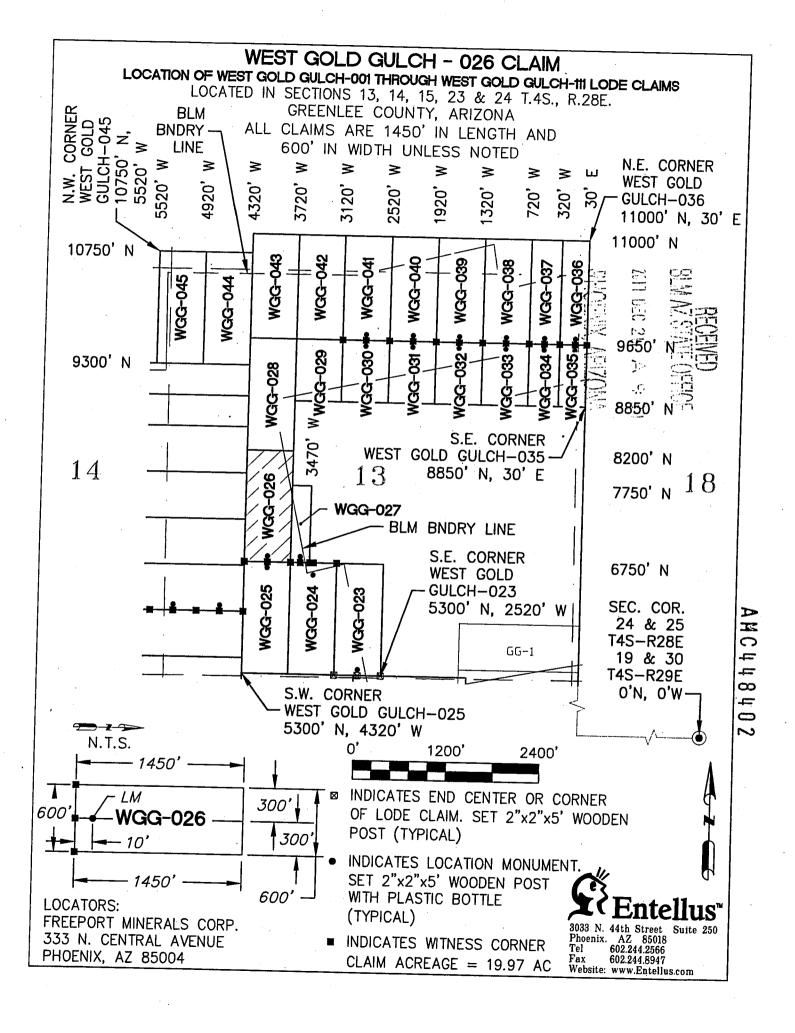

#### **DECISION**

FREEPORT MINERALS CORP 333 N CENTRAL AVE PHOENIX, AZ 85004-2121 This Decision Affects the Claim(s)

Shown in the Block Below.

AMC448393 - AMC448398, AMC448429 - AMC448468, AMC448595 - AMC448612, AMC449028 - AMC449037, AMC449040, AMC449041
WEST GOLD GULCH-017 THRU WEST GOLD GULCH-022, WEST GOLD GULCH-053 THRU WEST GOLD GULCH-110, SOUTH GOLD GULCH-15 THRU SOUTH GOLD GULCH-19, SOUTH GOLD GULCH-24 THRU SOUTH GOLD GULCH 28, SOUTH GOLD GULCH-31, SOUTH GOLD GULCH-32