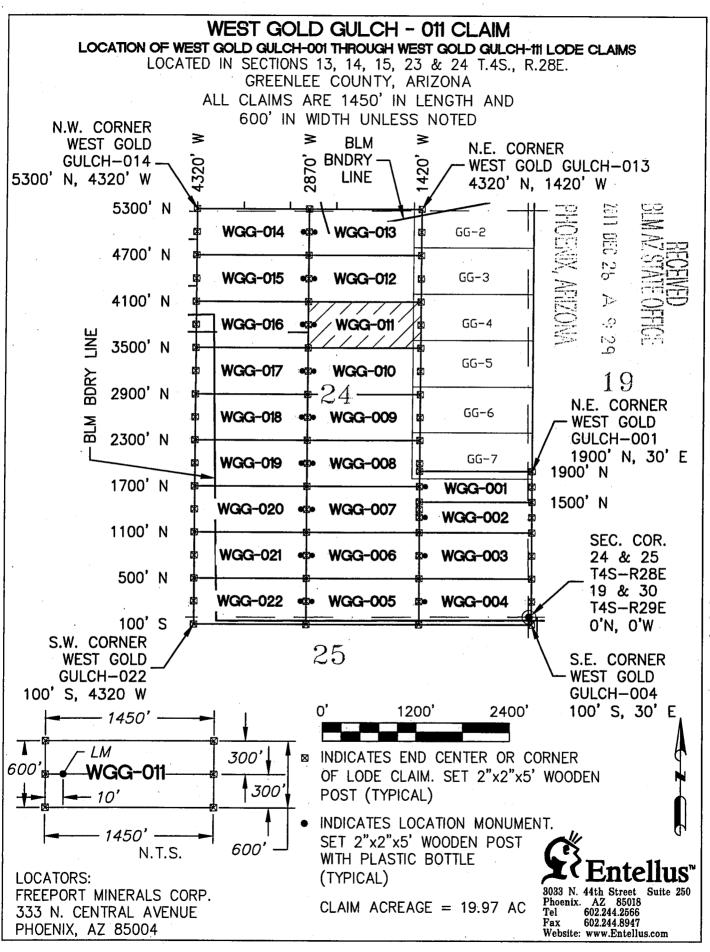

#### **DECISION**

FREEPORT MINERALS CORP 333 N CENTRAL AVE PHOENIX, AZ 85004-2121 This Decision Affects the Claim(s)

Shown in the Block Below.

AMC448393 - AMC448398, AMC448429 - AMC448468, AMC448595 - AMC448612, AMC449028 - AMC449037, AMC449040, AMC449041
WEST GOLD GULCH-017 THRU WEST GOLD GULCH-022, WEST GOLD GULCH-053 THRU WEST GOLD GULCH-110, SOUTH GOLD GULCH-15 THRU SOUTH GOLD GULCH-19, SOUTH GOLD GULCH-24 THRU SOUTH GOLD GULCH 28, SOUTH GOLD GULCH-31, SOUTH GOLD GULCH-32