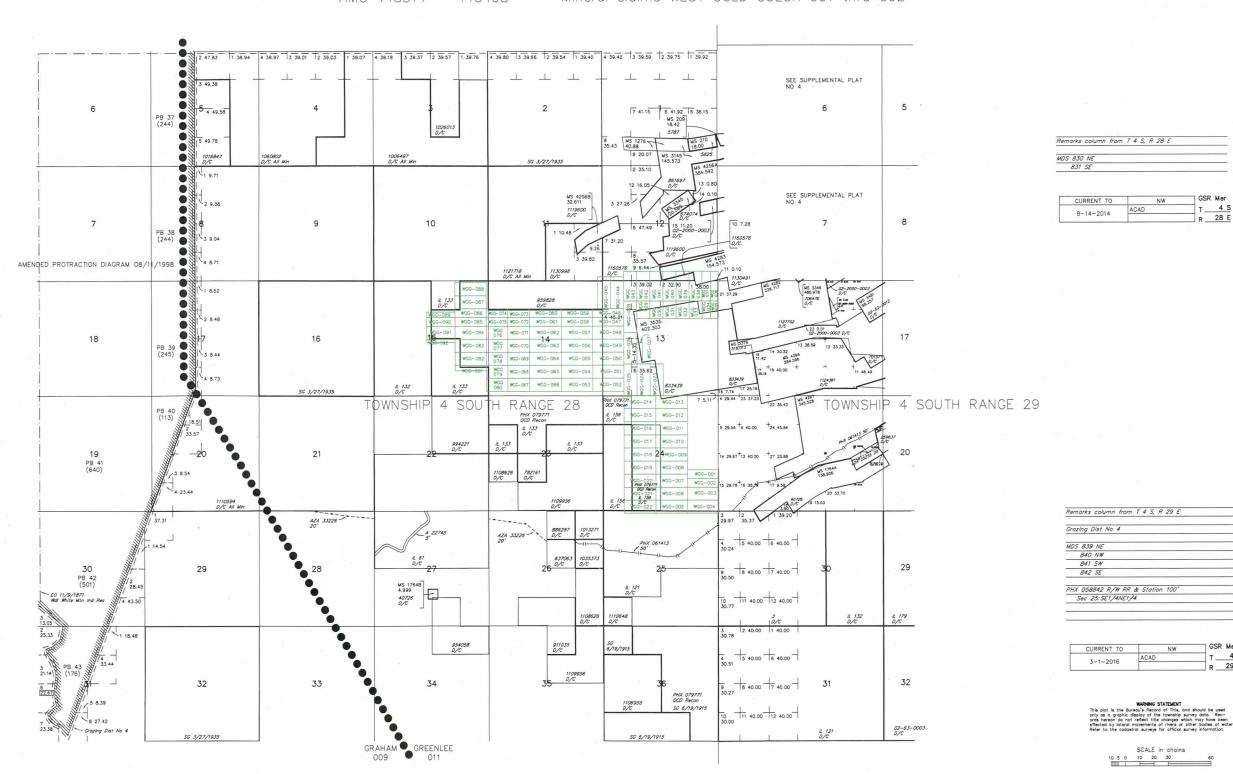

#### PARTIALLY SURVEYED TOWNSHIP 4 SOUTH RANGE 28 EAST OF THE GILA AND SALT RIVER MERIDIAN, ARIZONA

AVENDED PROTRACTION DIAGRAM OFFICIALLY FILED 08/11/1998 GRAHAM / GREENLEE COUNTY 4 3687 | 3 360" | 2 3605 | 1 WOT | 4 3616 | 3 36 37 | 2 26 37 | 1 36 74 | 4 36 60 | 3 36 44 | 2 36 75 | 1 36 45 | 4 36 75 | 1 36 46 | 2 7 41.15 W 41.84 15 38.15 5 45 70 1 a.71 SE .L/21/1615 HIPPERAD DATE 10 Pfl 38 0 1 104 N. 1112 # 1.13 D/C 43.31 2 2 44 18 16 14 1 14 25 T PH 39 (745) 6 33 62 a file 4 /U 35 3/27/1835 Print 079777 000 Print P9 40 (113) 2 1.11 E 131 19 21 Pd 41 (640) PHE 079771 DCD Reset E 136 D/C AM STORE AT THE 11.10 A 22745 A&A 383M ASHUR! 26 aspaul 29 PB 42 (501) us 17548 4 638 40/26 4/C MIGHT 26 15 13 32 33 34 SE TANATA SG 6/10/1015 GRAHAM GREENLEE SCALE In chains

STATUS OF PUBLIC DOMAIN LAND AND MINERAL TITLES

| T SHALE SM |     |    | DINCHA          | AL SURVEY  |
|------------|-----|----|-----------------|------------|
| ThinGT (NO | 1   | А, | arc.            | 9.00.45434 |
|            |     | -  | $\vdash$        |            |
|            | -   | -  | <del>  </del> - |            |
|            | -   | -  |                 |            |
|            |     |    |                 |            |
| -          |     |    |                 |            |
|            | - 1 |    |                 |            |