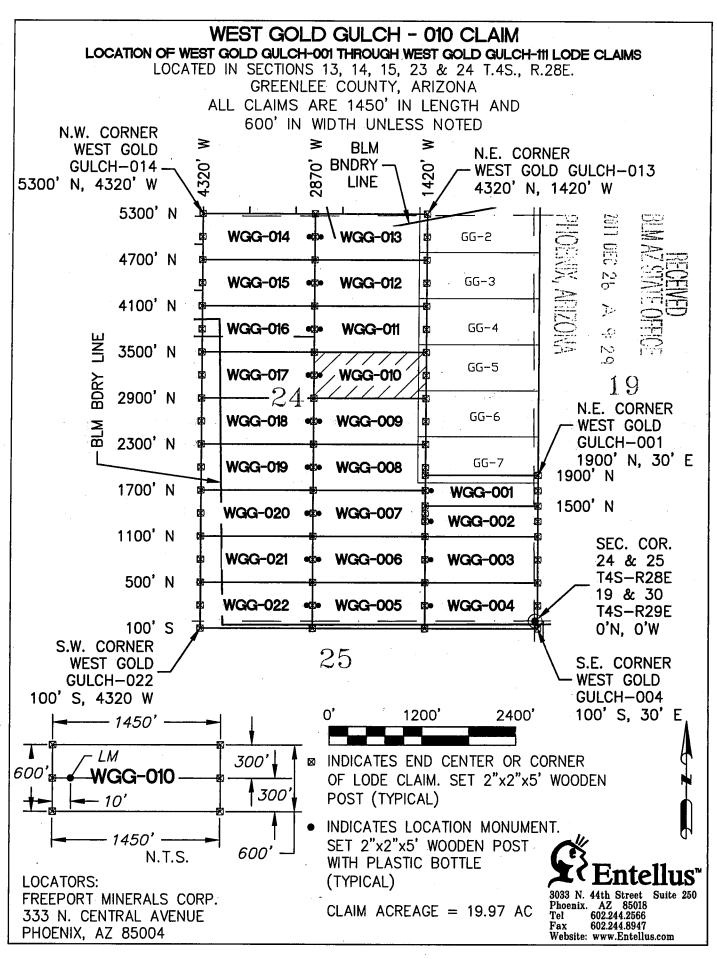

#### **DECISION**

FREEPORT MINERALS CORP 333 N CENTRAL AVE PHOENIX, AZ 85004-2121 This Decision Affects the Claim(s)

Shown in the Block Below.

AMC448393 - AMC448398, AMC448429 - AMC448468, AMC448595 - AMC448612, AMC449028 - AMC449037, AMC449040, AMC449041
WEST GOLD GULCH-017 THRU WEST GOLD GULCH-022, WEST GOLD GULCH-053 THRU WEST GOLD GULCH-110, SOUTH GOLD GULCH-15 THRU SOUTH GOLD GULCH-19, SOUTH GOLD GULCH-24 THRU SOUTH GOLD GULCH 28, SOUTH GOLD GULCH-31, SOUTH GOLD GULCH-32