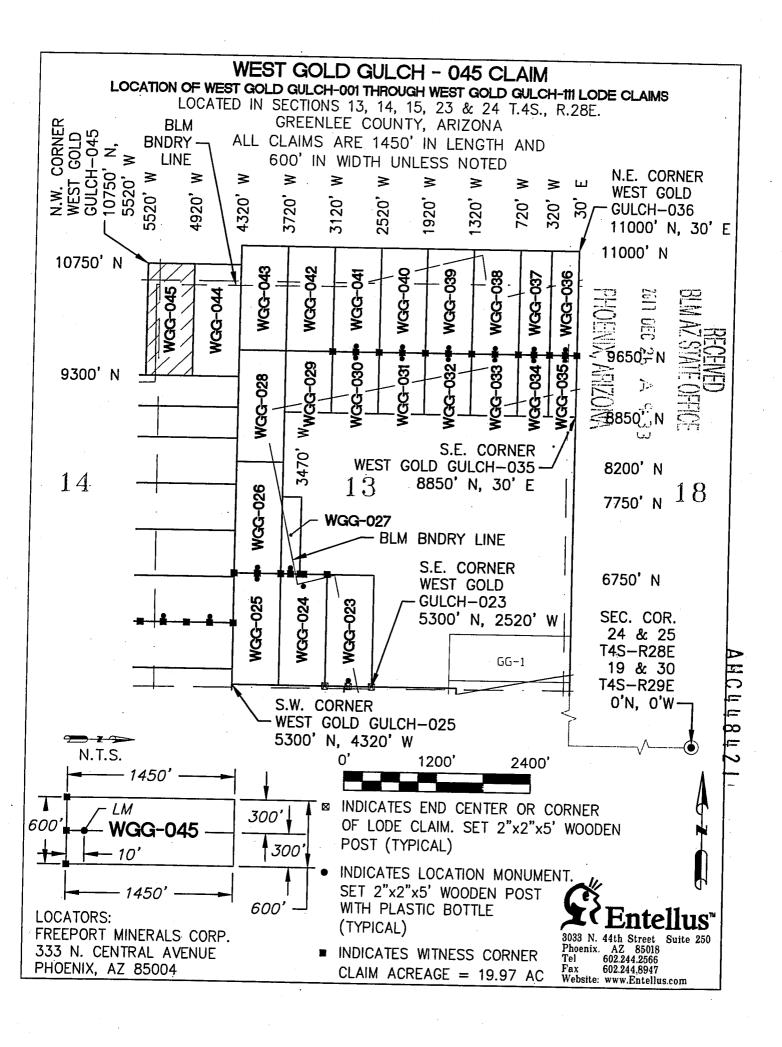

#### **DECISION**

FREEPORT MINERALS CORP 333 N CENTRAL AVE PHOENIX, AZ 85004-2121 This Decision Affects the Claim(s)

Shown in the Block Below.

AMC448393 - AMC448398, AMC448429 - AMC448468, AMC448595 - AMC448612, AMC449028 - AMC449037, AMC449040, AMC449041
WEST GOLD GULCH-017 THRU WEST GOLD GULCH-022, WEST GOLD GULCH-053 THRU WEST GOLD GULCH-110, SOUTH GOLD GULCH-15 THRU SOUTH GOLD GULCH-19, SOUTH GOLD GULCH-24 THRU SOUTH GOLD GULCH 28, SOUTH GOLD GULCH-31, SOUTH GOLD GULCH-32

#### Mining Claim(s) Declared Null and Void

Pursuant to Title 43 Code of Federal Regulations (CFR) 3832.1, this office received your notice(s) of location for recording mining claims. In accordance with 43 CFR 3833.91, the claim(s) listed above is/are hereby declared null and void ab initio for the reason indicated below. A copy of the Master Title Plat is enclosed for your convenience, if applicable.

- All of the claims listed above are located completely on land that is not open to location. There are various patents involved as described below.
- All of the claims listed above are either completely or partially located within PHX 079771, dated, April 3, 1942. The surface was reconveyed to the U.S., but the subsurface was retained by the grantor.
- The following claims are located either completely or partially on land that is owned by the State of Arizona and therefore not open to location. The Federal Government does not administer the surface or subsurface estate.

AMC448398: IL 121, dated, October 16, 1934.

AMC448465 - AMC448468: IL 132, dated, January 23, 1935.

AMC448455 - AMC448468, AMC448595, AMC448597 - AMC448600,

AMC448605 - AMC448607, AMC448610, AMC448611: IL 133, dated, March 7, 1935.

AMC448393 - AMC448398, AMC448611: IL 156, dated, November 12, 1937. AMC449028 - AMC449032: SX 3, dated, February 19, 1937. AMC449040 - AMC449041: SG, dated, June 9, 1915.

The following claims are located either completely or partially on land that is
patented and therefore not open to location. The Federal Government does not
administer the surface or subsurface estate.

AMC448595, AMC448956, AMC448597: Patent #994221, dated, January 14, 1927. AMC448598: Patent #782161, dated, November 17, 1920 and Patent #1108625, dated, June 17, 1940. AMC448607: Patent #782161, dated, November 17, 1920 and Patent #1109956, dated, December 9, 1940. AMC449033 – AMC449036, AMC449041: Patent #1106955, dated, February 16, 1940.