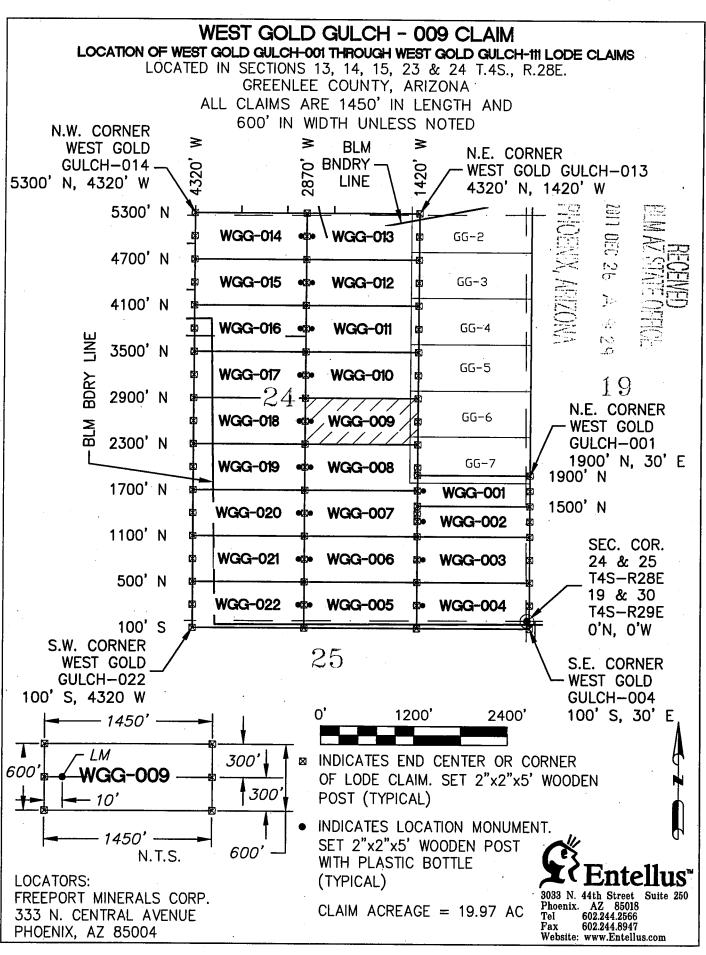

#### **DECISION**

FREEPORT MINERALS CORP 333 N CENTRAL AVE PHOENIX, AZ 85004-2121 This Decision Affects the Claim(s)

Shown in the Block Below.

AMC448393 - AMC448398, AMC448429 - AMC448468, AMC448595 - AMC448612, AMC449028 - AMC449037, AMC449040, AMC449041
WEST GOLD GULCH-017 THRU WEST GOLD GULCH-022, WEST GOLD GULCH-053 THRU WEST GOLD GULCH-110, SOUTH GOLD GULCH-15 THRU SOUTH GOLD GULCH-19, SOUTH GOLD GULCH-24 THRU SOUTH GOLD GULCH 28, SOUTH GOLD GULCH-31, SOUTH GOLD GULCH-32