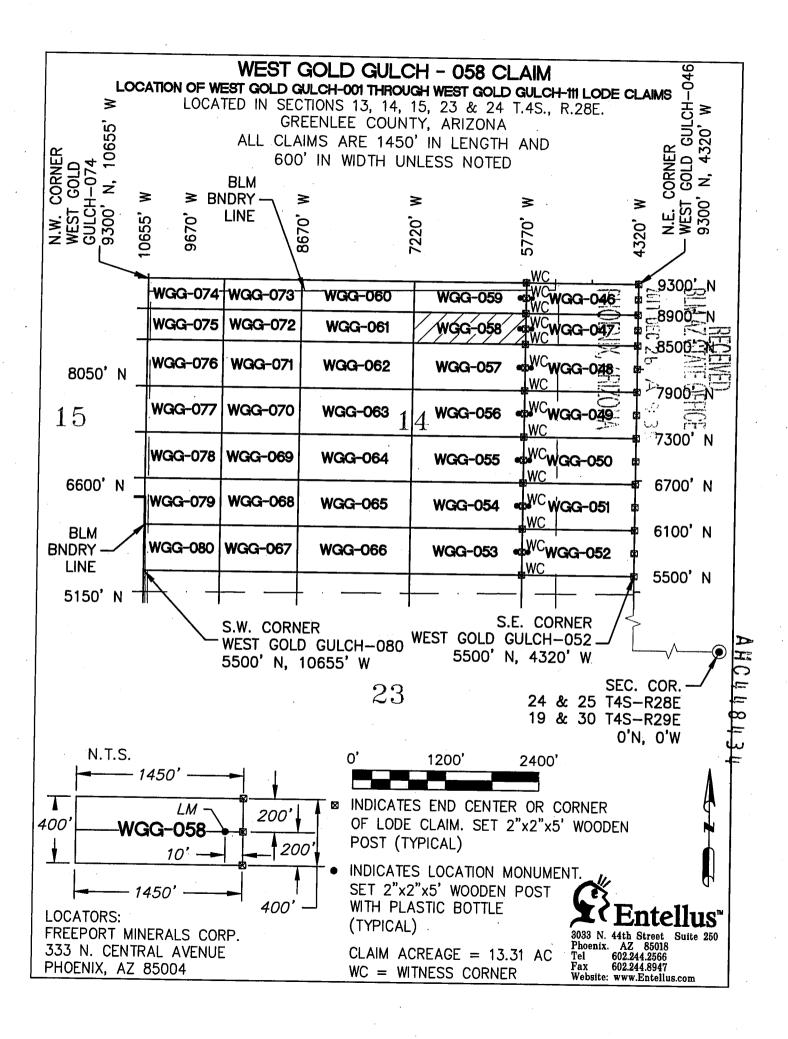

#### **DECISION**

FREEPORT MINERALS CORP 333 N CENTRAL AVE PHOENIX, AZ 85004-2121 This Decision Affects the Claim(s)

Shown in the Block Below.

AMC448393 - AMC448398, AMC448429 - AMC448468, AMC448595 - AMC448612, AMC449028 - AMC449037, AMC449040, AMC449041
WEST GOLD GULCH-017 THRU WEST GOLD GULCH-022, WEST GOLD GULCH-053 THRU WEST GOLD GULCH-110, SOUTH GOLD GULCH-15 THRU SOUTH GOLD GULCH-19, SOUTH GOLD GULCH-24 THRU SOUTH GOLD GULCH 28, SOUTH GOLD GULCH-31, SOUTH GOLD GULCH-32

#### Mining Claim(s) Declared Null and Void

Pursuant to Title 43 Code of Federal Regulations (CFR) 3832.1, this office received your notice(s) of location for recording mining claims. In accordance with 43 CFR 3833.91, the claim(s) listed above is/are hereby declared null and void ab initio for the reason indicated below. A copy of the Master Title Plat is enclosed for your convenience, if applicable.

- All of the claims listed above are located completely on land that is not open to location. There are various patents involved as described below.
- All of the claims listed above are either completely or partially located within PHX 079771, dated, April 3, 1942. The surface was reconveyed to the U.S., but the subsurface was retained by the grantor.
- The following claims are located either completely or partially on land that is owned by the State of Arizona and therefore not open to location. The Federal Government does not administer the surface or subsurface estate.

AMC448398: IL 121, dated, October 16, 1934.

AMC448465 - AMC448468: IL 132, dated, January 23, 1935.

AMC448455 - AMC448468, AMC448595, AMC448597 - AMC448600,

AMC448605 - AMC448607, AMC448610, AMC448611: IL 133, dated, March 7, 1935.

AMC448393 - AMC448398, AMC448611: IL 156, dated, November 12, 1937. AMC449028 - AMC449032: SX 3, dated, February 19, 1937. AMC449040 - AMC449041: SG, dated, June 9, 1915.

The following claims are located either completely or partially on land that is
patented and therefore not open to location. The Federal Government does not
administer the surface or subsurface estate.

AMC448595, AMC448956, AMC448597: Patent #994221, dated, January 14, 1927. AMC448598: Patent #782161, dated, November 17, 1920 and Patent #1108625, dated, June 17, 1940. AMC448607: Patent #782161, dated, November 17, 1920 and Patent #1109956, dated, December 9, 1940. AMC449033 – AMC449036, AMC449041: Patent #1106955, dated, February 16, 1940.