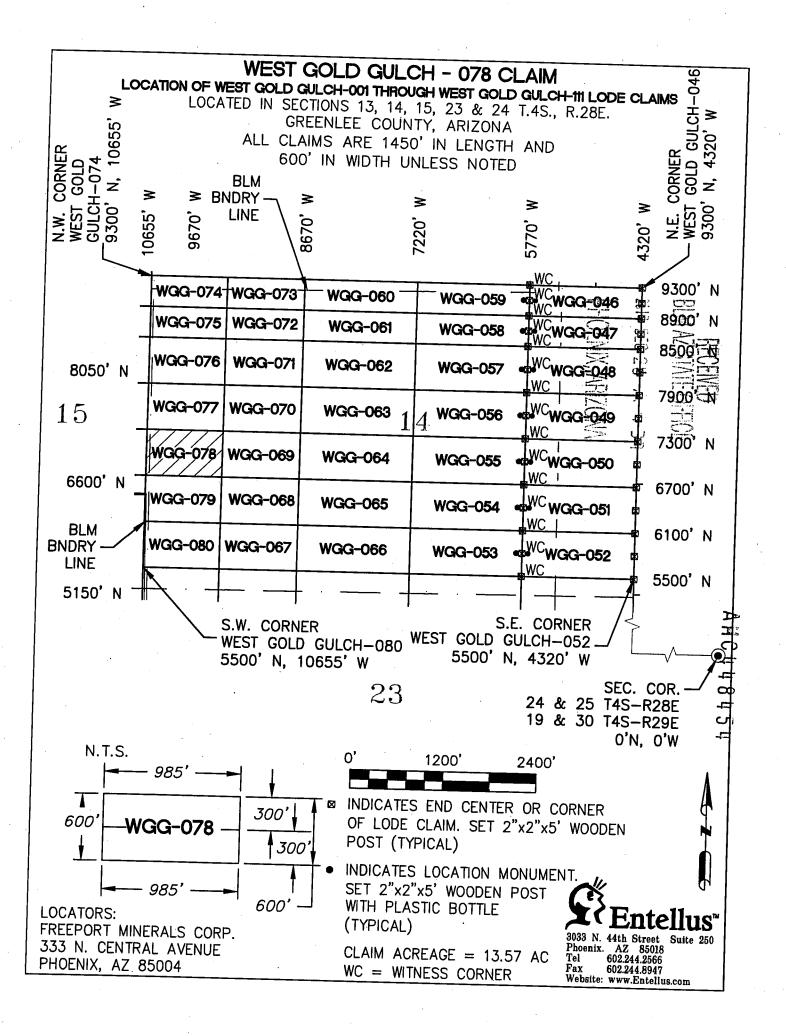

#### **DECISION**

FREEPORT MINERALS CORP 333 N CENTRAL AVE PHOENIX, AZ 85004-2121 This Decision Affects the Claim(s)

Shown in the Block Below.

AMC448393 - AMC448398, AMC448429 - AMC448468, AMC448595 - AMC448612, AMC449028 - AMC449037, AMC449040, AMC449041
WEST GOLD GULCH-017 THRU WEST GOLD GULCH-022, WEST GOLD GULCH-053 THRU WEST GOLD GULCH-110, SOUTH GOLD GULCH-15 THRU SOUTH GOLD GULCH-19, SOUTH GOLD GULCH-24 THRU SOUTH GOLD GULCH 28, SOUTH GOLD GULCH-31, SOUTH GOLD GULCH-32

#### Mining Claim(s) Declared Null and Void

Pursuant to Title 43 Code of Federal Regulations (CFR) 3832.1, this office received your notice(s) of location for recording mining claims. In accordance with 43 CFR 3833.91, the claim(s) listed above is/are hereby declared null and void ab initio for the reason indicated below. A copy of the Master Title Plat is enclosed for your convenience, if applicable.

- All of the claims listed above are located completely on land that is not open to location. There are various patents involved as described below.
- All of the claims listed above are either completely or partially located within PHX 079771, dated, April 3, 1942. The surface was reconveyed to the U.S., but the subsurface was retained by the grantor.
- The following claims are located either completely or partially on land that is owned by the State of Arizona and therefore not open to location. The Federal Government does not administer the surface or subsurface estate.

AMC448398: IL 121, dated, October 16, 1934.

AMC448465 - AMC448468: IL 132, dated, January 23, 1935.

AMC448455 - AMC448468, AMC448595, AMC448597 - AMC448600,

AMC448605 - AMC448607, AMC448610, AMC448611: IL 133, dated, March 7, 1935.

AMC448393 - AMC448398, AMC448611: IL 156, dated, November 12, 1937. AMC449028 - AMC449032: SX 3, dated, February 19, 1937. AMC449040 - AMC449041: SG, dated, June 9, 1915.

The following claims are located either completely or partially on land that is
patented and therefore not open to location. The Federal Government does not
administer the surface or subsurface estate.

AMC448595, AMC448956, AMC448597: Patent #994221, dated, January 14, 1927. AMC448598: Patent #782161, dated, November 17, 1920 and Patent #1108625, dated, June 17, 1940. AMC448607: Patent #782161, dated, November 17, 1920 and Patent #1109956, dated, December 9, 1940. AMC449033 – AMC449036, AMC449041: Patent #1106955, dated, February 16, 1940.