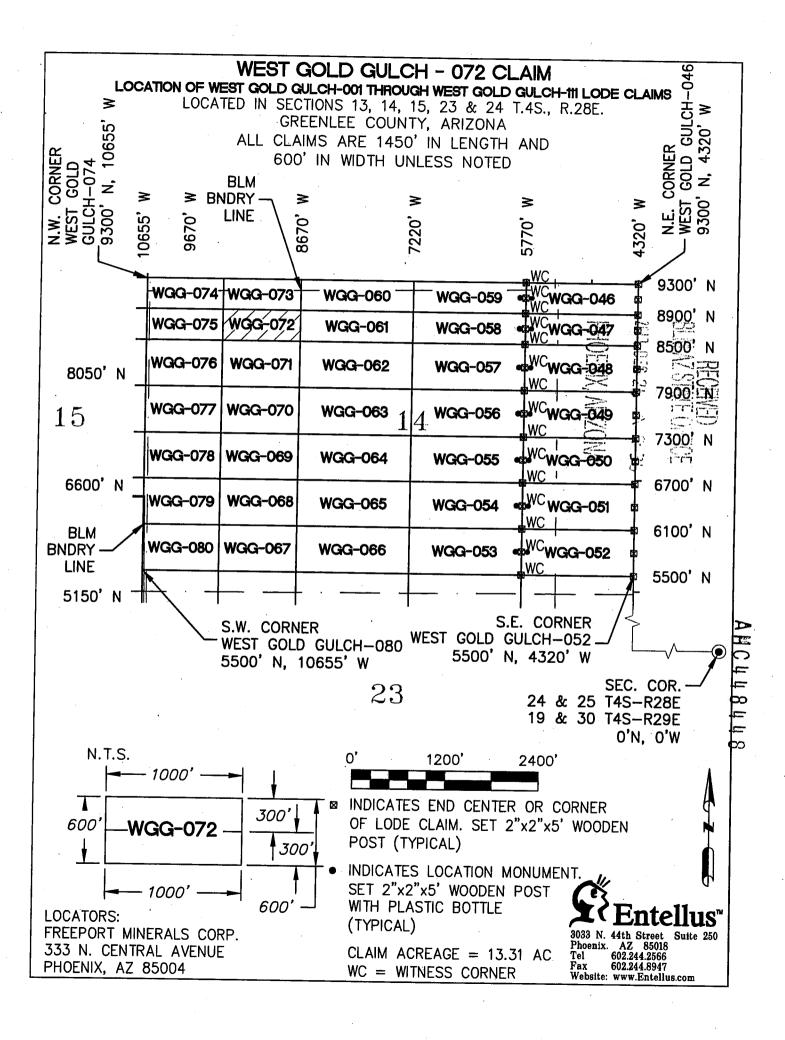

#### **DECISION**

FREEPORT MINERALS CORP 333 N CENTRAL AVE PHOENIX, AZ 85004-2121 This Decision Affects the Claim(s)

Shown in the Block Below.

AMC448393 - AMC448398, AMC448429 - AMC448468, AMC448595 - AMC448612, AMC449028 - AMC449037, AMC449040, AMC449041
WEST GOLD GULCH-017 THRU WEST GOLD GULCH-022, WEST GOLD GULCH-053 THRU WEST GOLD GULCH-110, SOUTH GOLD GULCH-15 THRU SOUTH GOLD GULCH-19, SOUTH GOLD GULCH-24 THRU SOUTH GOLD GULCH 28, SOUTH GOLD GULCH-31, SOUTH GOLD GULCH-32

#### Mining Claim(s) Declared Null and Void

Pursuant to Title 43 Code of Federal Regulations (CFR) 3832.1, this office received your notice(s) of location for recording mining claims. In accordance with 43 CFR 3833.91, the claim(s) listed above is/are hereby declared null and void ab initio for the reason indicated below. A copy of the Master Title Plat is enclosed for your convenience, if applicable.

- All of the claims listed above are located completely on land that is not open to location. There are various patents involved as described below.
- All of the claims listed above are either completely or partially located within PHX 079771, dated, April 3, 1942. The surface was reconveyed to the U.S., but the subsurface was retained by the grantor.
- The following claims are located either completely or partially on land that is owned by the State of Arizona and therefore not open to location. The Federal Government does not administer the surface or subsurface estate.

AMC448398: IL 121, dated, October 16, 1934.

AMC448465 - AMC448468: IL 132, dated, January 23, 1935.

AMC448455 - AMC448468, AMC448595, AMC448597 - AMC448600,

AMC448605 - AMC448607, AMC448610, AMC448611: IL 133, dated, March 7, 1935.

AMC448393 - AMC448398, AMC448611: IL 156, dated, November 12, 1937. AMC449028 - AMC449032: SX 3, dated, February 19, 1937. AMC449040 - AMC449041: SG, dated, June 9, 1915.

The following claims are located either completely or partially on land that is
patented and therefore not open to location. The Federal Government does not
administer the surface or subsurface estate.

AMC448595, AMC448956, AMC448597: Patent #994221, dated, January 14, 1927. AMC448598: Patent #782161, dated, November 17, 1920 and Patent #1108625, dated, June 17, 1940. AMC448607: Patent #782161, dated, November 17, 1920 and Patent #1109956, dated, December 9, 1940. AMC449033 – AMC449036, AMC449041: Patent #1106955, dated, February 16, 1940.