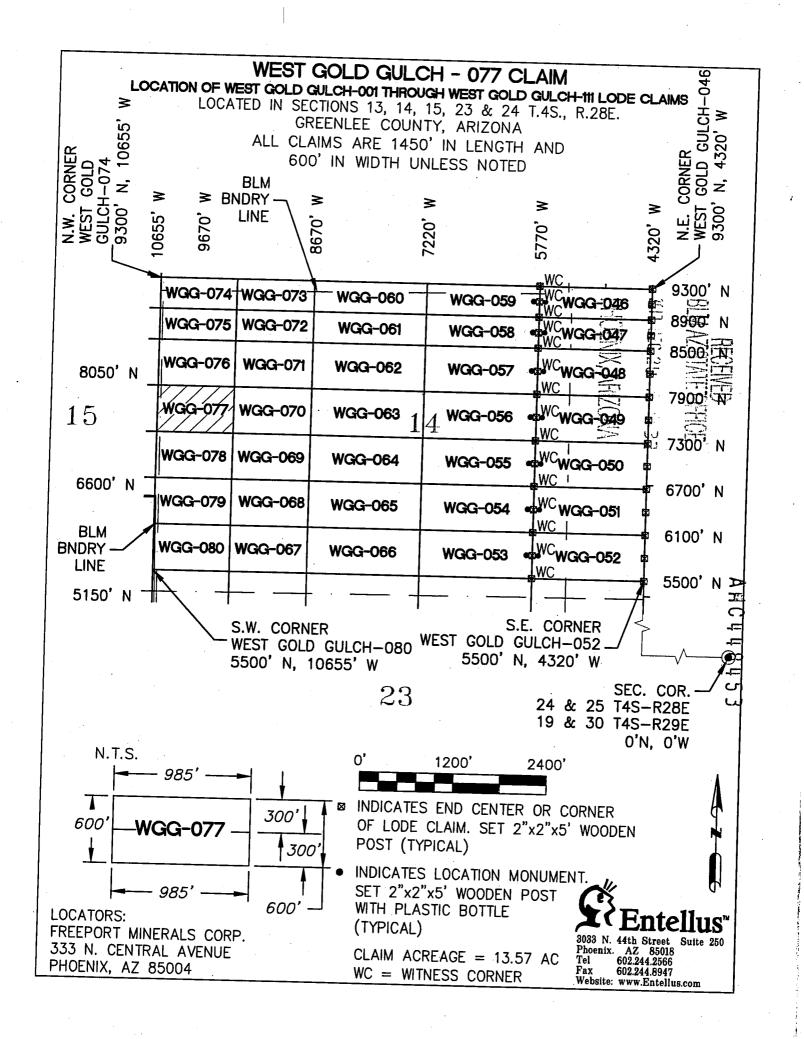

#### **DECISION**

FREEPORT MINERALS CORP 333 N CENTRAL AVE PHOENIX, AZ 85004-2121 This Decision Affects the Claim(s)

Shown in the Block Below.

AMC448393 - AMC448398, AMC448429 - AMC448468, AMC448595 - AMC448612, AMC449028 - AMC449037, AMC449040, AMC449041
WEST GOLD GULCH-017 THRU WEST GOLD GULCH-022, WEST GOLD GULCH-053 THRU WEST GOLD GULCH-110, SOUTH GOLD GULCH-15 THRU SOUTH GOLD GULCH-19, SOUTH GOLD GULCH-24 THRU SOUTH GOLD GULCH 28, SOUTH GOLD GULCH-31, SOUTH GOLD GULCH-32

#### Mining Claim(s) Declared Null and Void

Pursuant to Title 43 Code of Federal Regulations (CFR) 3832.1, this office received your notice(s) of location for recording mining claims. In accordance with 43 CFR 3833.91, the claim(s) listed above is/are hereby declared null and void ab initio for the reason indicated below. A copy of the Master Title Plat is enclosed for your convenience, if applicable.

- All of the claims listed above are located completely on land that is not open to location. There are various patents involved as described below.
- All of the claims listed above are either completely or partially located within PHX 079771, dated, April 3, 1942. The surface was reconveyed to the U.S., but the subsurface was retained by the grantor.
- The following claims are located either completely or partially on land that is owned by the State of Arizona and therefore not open to location. The Federal Government does not administer the surface or subsurface estate.

AMC448398: IL 121, dated, October 16, 1934.

AMC448465 - AMC448468: IL 132, dated, January 23, 1935.

AMC448455 - AMC448468, AMC448595, AMC448597 - AMC448600,

AMC448605 - AMC448607, AMC448610, AMC448611: IL 133, dated, March 7, 1935.

AMC448393 - AMC448398, AMC448611: IL 156, dated, November 12, 1937. AMC449028 - AMC449032: SX 3, dated, February 19, 1937. AMC449040 - AMC449041: SG, dated, June 9, 1915.

The following claims are located either completely or partially on land that is
patented and therefore not open to location. The Federal Government does not
administer the surface or subsurface estate.

AMC448595, AMC448956, AMC448597: Patent #994221, dated, January 14, 1927. AMC448598: Patent #782161, dated, November 17, 1920 and Patent #1108625, dated, June 17, 1940. AMC448607: Patent #782161, dated, November 17, 1920 and Patent #1109956, dated, December 9, 1940. AMC449033 – AMC449036, AMC449041: Patent #1106955, dated, February 16, 1940.