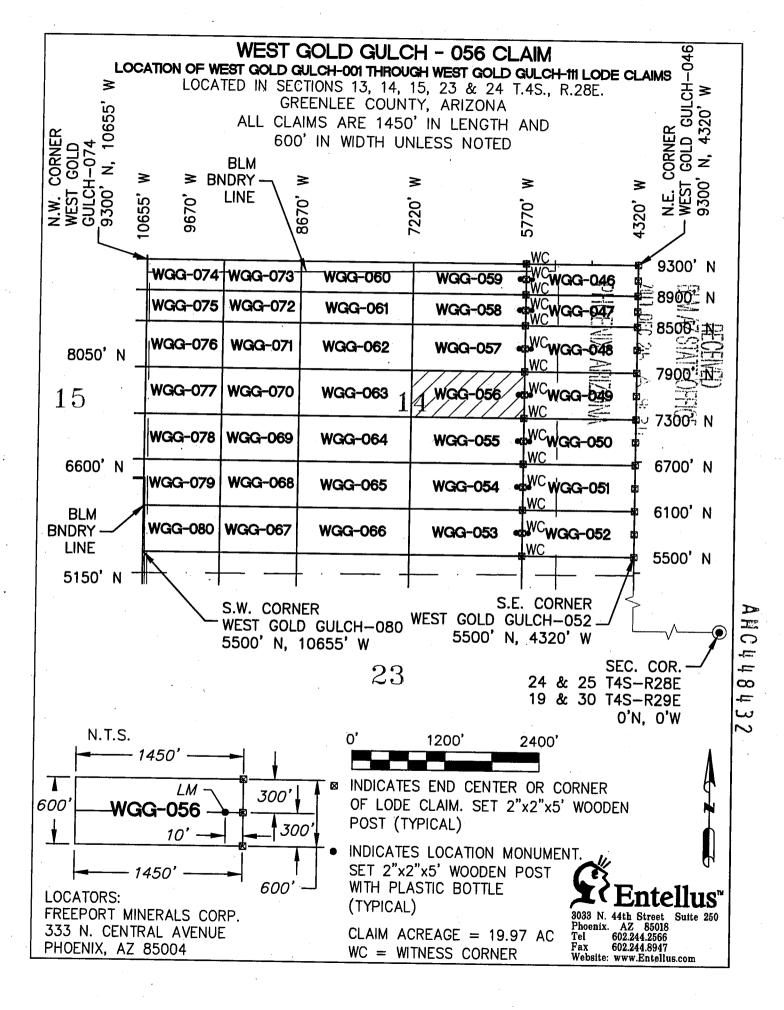

#### **DECISION**

FREEPORT MINERALS CORP 333 N CENTRAL AVE PHOENIX, AZ 85004-2121 This Decision Affects the Claim(s)

Shown in the Block Below.

AMC448393 - AMC448398, AMC448429 - AMC448468, AMC448595 - AMC448612, AMC449028 - AMC449037, AMC449040, AMC449041
WEST GOLD GULCH-017 THRU WEST GOLD GULCH-022, WEST GOLD GULCH-053 THRU WEST GOLD GULCH-110, SOUTH GOLD GULCH-15 THRU SOUTH GOLD GULCH-19, SOUTH GOLD GULCH-24 THRU SOUTH GOLD GULCH 28, SOUTH GOLD GULCH-31, SOUTH GOLD GULCH-32

#### Mining Claim(s) Declared Null and Void

Pursuant to Title 43 Code of Federal Regulations (CFR) 3832.1, this office received your notice(s) of location for recording mining claims. In accordance with 43 CFR 3833.91, the claim(s) listed above is/are hereby declared null and void ab initio for the reason indicated below. A copy of the Master Title Plat is enclosed for your convenience, if applicable.

- All of the claims listed above are located completely on land that is not open to location. There are various patents involved as described below.
- All of the claims listed above are either completely or partially located within PHX 079771, dated, April 3, 1942. The surface was reconveyed to the U.S., but the subsurface was retained by the grantor.
- The following claims are located either completely or partially on land that is owned by the State of Arizona and therefore not open to location. The Federal Government does not administer the surface or subsurface estate.

AMC448398: IL 121, dated, October 16, 1934.

AMC448465 - AMC448468: IL 132, dated, January 23, 1935.

AMC448455 - AMC448468, AMC448595, AMC448597 - AMC448600,

AMC448605 - AMC448607, AMC448610, AMC448611: IL 133, dated, March 7, 1935.

AMC448393 - AMC448398, AMC448611: IL 156, dated, November 12, 1937. AMC449028 - AMC449032: SX 3, dated, February 19, 1937. AMC449040 - AMC449041: SG, dated, June 9, 1915.

The following claims are located either completely or partially on land that is
patented and therefore not open to location. The Federal Government does not
administer the surface or subsurface estate.

AMC448595, AMC448956, AMC448597: Patent #994221, dated, January 14, 1927. AMC448598: Patent #782161, dated, November 17, 1920 and Patent #1108625, dated, June 17, 1940. AMC448607: Patent #782161, dated, November 17, 1920 and Patent #1109956, dated, December 9, 1940. AMC449033 – AMC449036, AMC449041: Patent #1106955, dated, February 16, 1940.