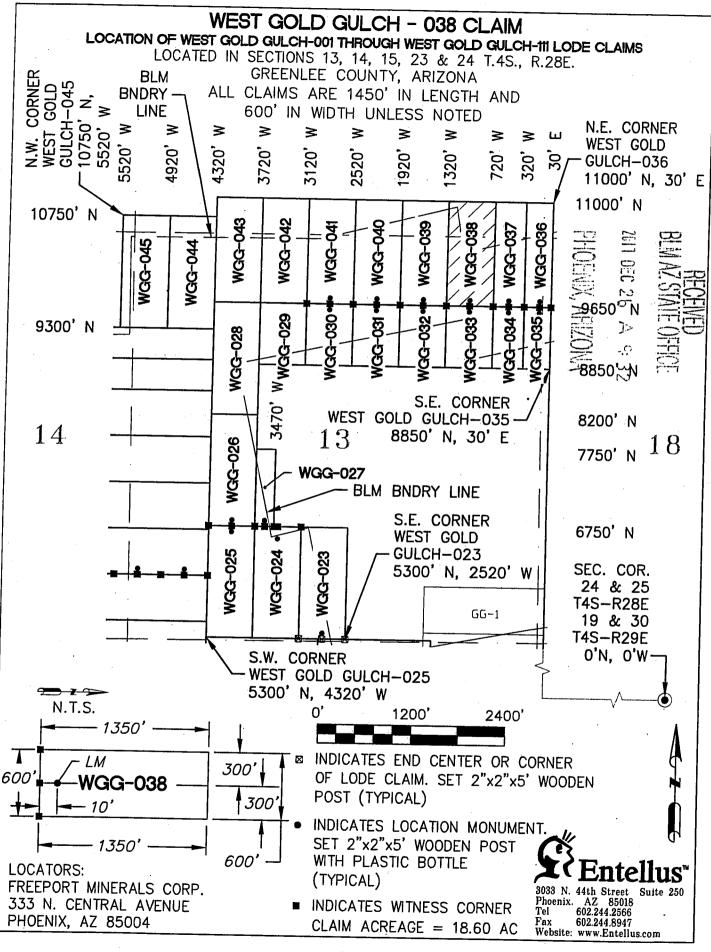

#### **DECISION**

FREEPORT MINERALS CORP 333 N CENTRAL AVE PHOENIX, AZ 85004-2121 This Decision Affects the Claim(s)

Shown in the Block Below.

AMC448393 - AMC448398, AMC448429 - AMC448468, AMC448595 - AMC448612, AMC449028 - AMC449037, AMC449040, AMC449041
WEST GOLD GULCH-017 THRU WEST GOLD GULCH-022, WEST GOLD GULCH-053 THRU WEST GOLD GULCH-110, SOUTH GOLD GULCH-15 THRU SOUTH GOLD GULCH-19, SOUTH GOLD GULCH-24 THRU SOUTH GOLD GULCH 28, SOUTH GOLD GULCH-31, SOUTH GOLD GULCH-32

#### Mining Claim(s) Declared Null and Void

Pursuant to Title 43 Code of Federal Regulations (CFR) 3832.1, this office received your notice(s) of location for recording mining claims. In accordance with 43 CFR 3833.91, the claim(s) listed above is/are hereby declared null and void ab initio for the reason indicated below. A copy of the Master Title Plat is enclosed for your convenience, if applicable.

- All of the claims listed above are located completely on land that is not open to location. There are various patents involved as described below.
- All of the claims listed above are either completely or partially located within PHX 079771, dated, April 3, 1942. The surface was reconveyed to the U.S., but the subsurface was retained by the grantor.
- The following claims are located either completely or partially on land that is owned by the State of Arizona and therefore not open to location. The Federal Government does not administer the surface or subsurface estate.

AMC448398: IL 121, dated, October 16, 1934.

AMC448465 - AMC448468: IL 132, dated, January 23, 1935.

AMC448455 - AMC448468, AMC448595, AMC448597 - AMC448600,

AMC448605 - AMC448607, AMC448610, AMC448611: IL 133, dated, March 7, 1935.

AMC448393 - AMC448398, AMC448611: IL 156, dated, November 12, 1937. AMC449028 - AMC449032: SX 3, dated, February 19, 1937. AMC449040 - AMC449041: SG, dated, June 9, 1915.

The following claims are located either completely or partially on land that is
patented and therefore not open to location. The Federal Government does not
administer the surface or subsurface estate.

AMC448595, AMC448956, AMC448597: Patent #994221, dated, January 14, 1927. AMC448598: Patent #782161, dated, November 17, 1920 and Patent #1108625, dated, June 17, 1940. AMC448607: Patent #782161, dated, November 17, 1920 and Patent #1109956, dated, December 9, 1940. AMC449033 – AMC449036, AMC449041: Patent #1106955, dated, February 16, 1940.