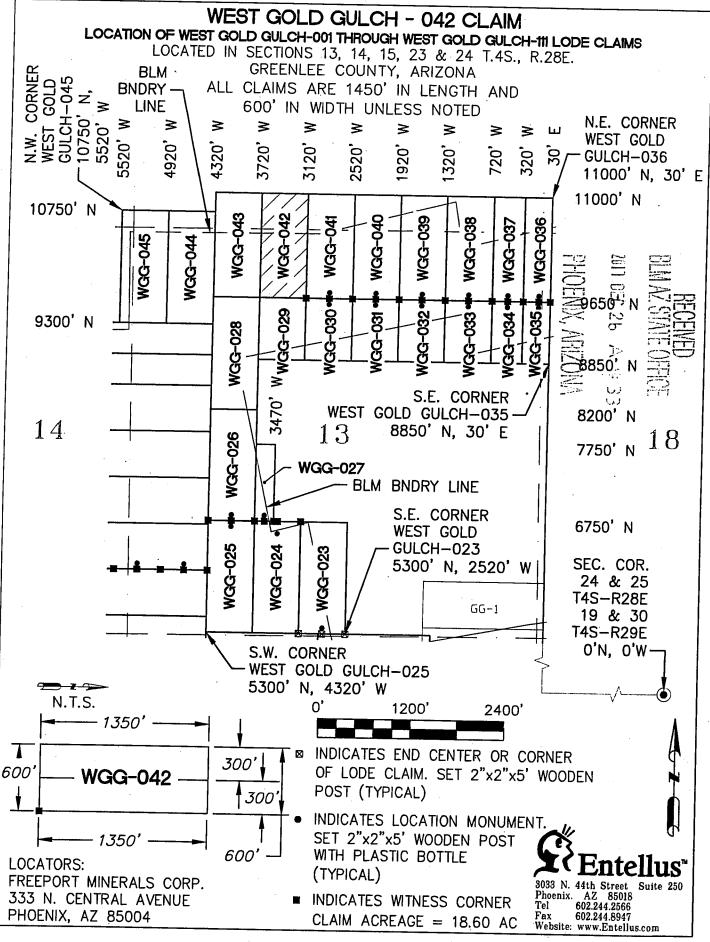

#### **DECISION**

FREEPORT MINERALS CORP 333 N CENTRAL AVE PHOENIX, AZ 85004-2121 This Decision Affects the Claim(s)

Shown in the Block Below.

AMC448393 - AMC448398, AMC448429 - AMC448468, AMC448595 - AMC448612, AMC449028 - AMC449037, AMC449040, AMC449041
WEST GOLD GULCH-017 THRU WEST GOLD GULCH-022, WEST GOLD GULCH-053 THRU WEST GOLD GULCH-110, SOUTH GOLD GULCH-15 THRU SOUTH GOLD GULCH-19, SOUTH GOLD GULCH-24 THRU SOUTH GOLD GULCH 28, SOUTH GOLD GULCH-31, SOUTH GOLD GULCH-32

#### Mining Claim(s) Declared Null and Void

Pursuant to Title 43 Code of Federal Regulations (CFR) 3832.1, this office received your notice(s) of location for recording mining claims. In accordance with 43 CFR 3833.91, the claim(s) listed above is/are hereby declared null and void ab initio for the reason indicated below. A copy of the Master Title Plat is enclosed for your convenience, if applicable.

- All of the claims listed above are located completely on land that is not open to location. There are various patents involved as described below.
- All of the claims listed above are either completely or partially located within PHX 079771, dated, April 3, 1942. The surface was reconveyed to the U.S., but the subsurface was retained by the grantor.
- The following claims are located either completely or partially on land that is owned by the State of Arizona and therefore not open to location. The Federal Government does not administer the surface or subsurface estate.

AMC448398: IL 121, dated, October 16, 1934.

AMC448465 - AMC448468: IL 132, dated, January 23, 1935.

AMC448455 - AMC448468, AMC448595, AMC448597 - AMC448600,

AMC448605 - AMC448607, AMC448610, AMC448611: IL 133, dated, March 7, 1935.

AMC448393 - AMC448398, AMC448611: IL 156, dated, November 12, 1937. AMC449028 - AMC449032: SX 3, dated, February 19, 1937. AMC449040 - AMC449041: SG, dated, June 9, 1915.

The following claims are located either completely or partially on land that is
patented and therefore not open to location. The Federal Government does not
administer the surface or subsurface estate.

AMC448595, AMC448956, AMC448597: Patent #994221, dated, January 14, 1927. AMC448598: Patent #782161, dated, November 17, 1920 and Patent #1108625, dated, June 17, 1940. AMC448607: Patent #782161, dated, November 17, 1920 and Patent #1109956, dated, December 9, 1940. AMC449033 – AMC449036, AMC449041: Patent #1106955, dated, February 16, 1940.