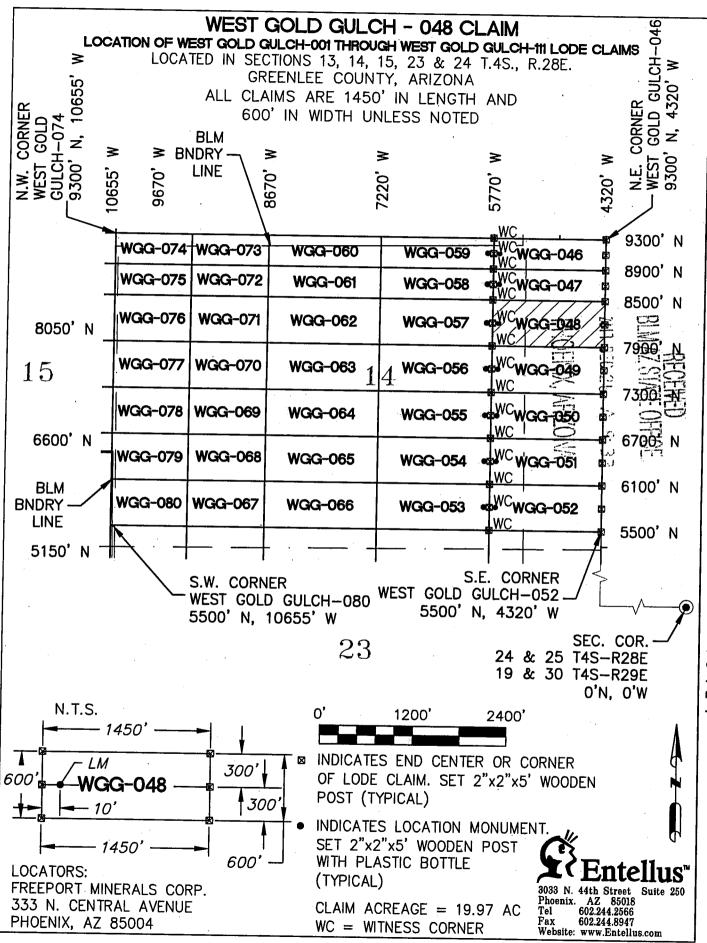

#### **DECISION**

FREEPORT MINERALS CORP 333 N CENTRAL AVE PHOENIX, AZ 85004-2121 This Decision Affects the Claim(s)

Shown in the Block Below.

AMC448393 - AMC448398, AMC448429 - AMC448468, AMC448595 - AMC448612, AMC449028 - AMC449037, AMC449040, AMC449041
WEST GOLD GULCH-017 THRU WEST GOLD GULCH-022, WEST GOLD GULCH-053 THRU WEST GOLD GULCH-110, SOUTH GOLD GULCH-15 THRU SOUTH GOLD GULCH-19, SOUTH GOLD GULCH-24 THRU SOUTH GOLD GULCH 28, SOUTH GOLD GULCH-31, SOUTH GOLD GULCH-32

#### Mining Claim(s) Declared Null and Void

Pursuant to Title 43 Code of Federal Regulations (CFR) 3832.1, this office received your notice(s) of location for recording mining claims. In accordance with 43 CFR 3833.91, the claim(s) listed above is/are hereby declared null and void ab initio for the reason indicated below. A copy of the Master Title Plat is enclosed for your convenience, if applicable.

- All of the claims listed above are located completely on land that is not open to location. There are various patents involved as described below.
- All of the claims listed above are either completely or partially located within PHX 079771, dated, April 3, 1942. The surface was reconveyed to the U.S., but the subsurface was retained by the grantor.
- The following claims are located either completely or partially on land that is owned by the State of Arizona and therefore not open to location. The Federal Government does not administer the surface or subsurface estate.

AMC448398: IL 121, dated, October 16, 1934.

AMC448465 - AMC448468: IL 132, dated, January 23, 1935.

AMC448455 - AMC448468, AMC448595, AMC448597 - AMC448600,

AMC448605 - AMC448607, AMC448610, AMC448611: IL 133, dated, March 7, 1935.

AMC448393 - AMC448398, AMC448611: IL 156, dated, November 12, 1937. AMC449028 - AMC449032: SX 3, dated, February 19, 1937. AMC449040 - AMC449041: SG, dated, June 9, 1915.

The following claims are located either completely or partially on land that is
patented and therefore not open to location. The Federal Government does not
administer the surface or subsurface estate.

AMC448595, AMC448956, AMC448597: Patent #994221, dated, January 14, 1927. AMC448598: Patent #782161, dated, November 17, 1920 and Patent #1108625, dated, June 17, 1940. AMC448607: Patent #782161, dated, November 17, 1920 and Patent #1109956, dated, December 9, 1940. AMC449033 – AMC449036, AMC449041: Patent #1106955, dated, February 16, 1940.