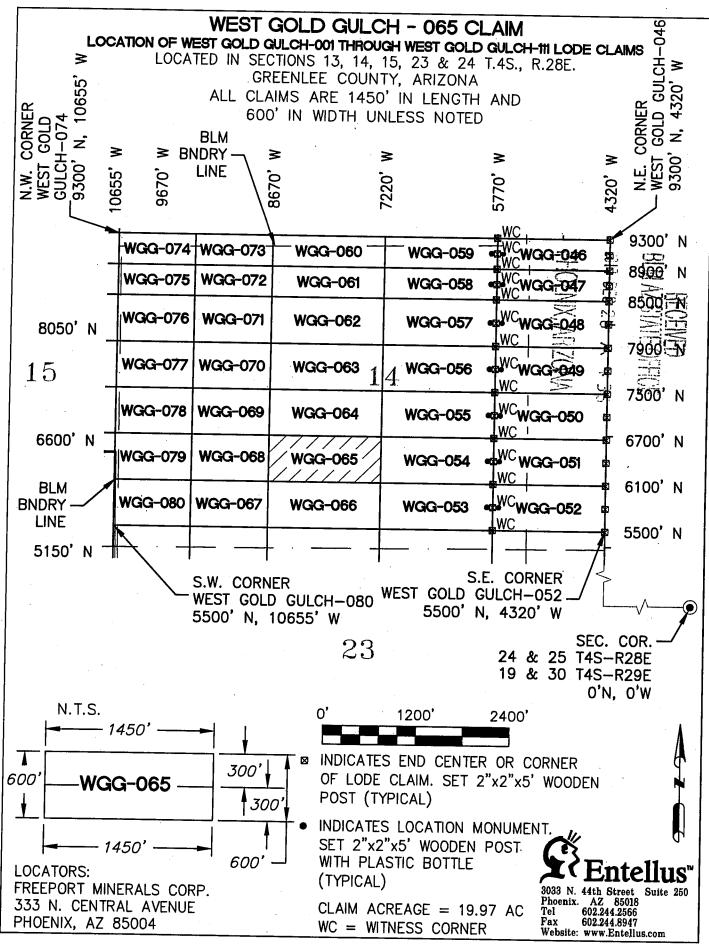

#### **DECISION**

FREEPORT MINERALS CORP 333 N CENTRAL AVE PHOENIX, AZ 85004-2121 This Decision Affects the Claim(s)

Shown in the Block Below.

AMC448393 - AMC448398, AMC448429 - AMC448468, AMC448595 - AMC448612, AMC449028 - AMC449037, AMC449040, AMC449041
WEST GOLD GULCH-017 THRU WEST GOLD GULCH-022, WEST GOLD GULCH-053 THRU WEST GOLD GULCH-110, SOUTH GOLD GULCH-15 THRU SOUTH GOLD GULCH-19, SOUTH GOLD GULCH-24 THRU SOUTH GOLD GULCH 28, SOUTH GOLD GULCH-31, SOUTH GOLD GULCH-32

#### Mining Claim(s) Declared Null and Void

Pursuant to Title 43 Code of Federal Regulations (CFR) 3832.1, this office received your notice(s) of location for recording mining claims. In accordance with 43 CFR 3833.91, the claim(s) listed above is/are hereby declared null and void ab initio for the reason indicated below. A copy of the Master Title Plat is enclosed for your convenience, if applicable.

- All of the claims listed above are located completely on land that is not open to location. There are various patents involved as described below.
- All of the claims listed above are either completely or partially located within PHX 079771, dated, April 3, 1942. The surface was reconveyed to the U.S., but the subsurface was retained by the grantor.
- The following claims are located either completely or partially on land that is owned by the State of Arizona and therefore not open to location. The Federal Government does not administer the surface or subsurface estate.