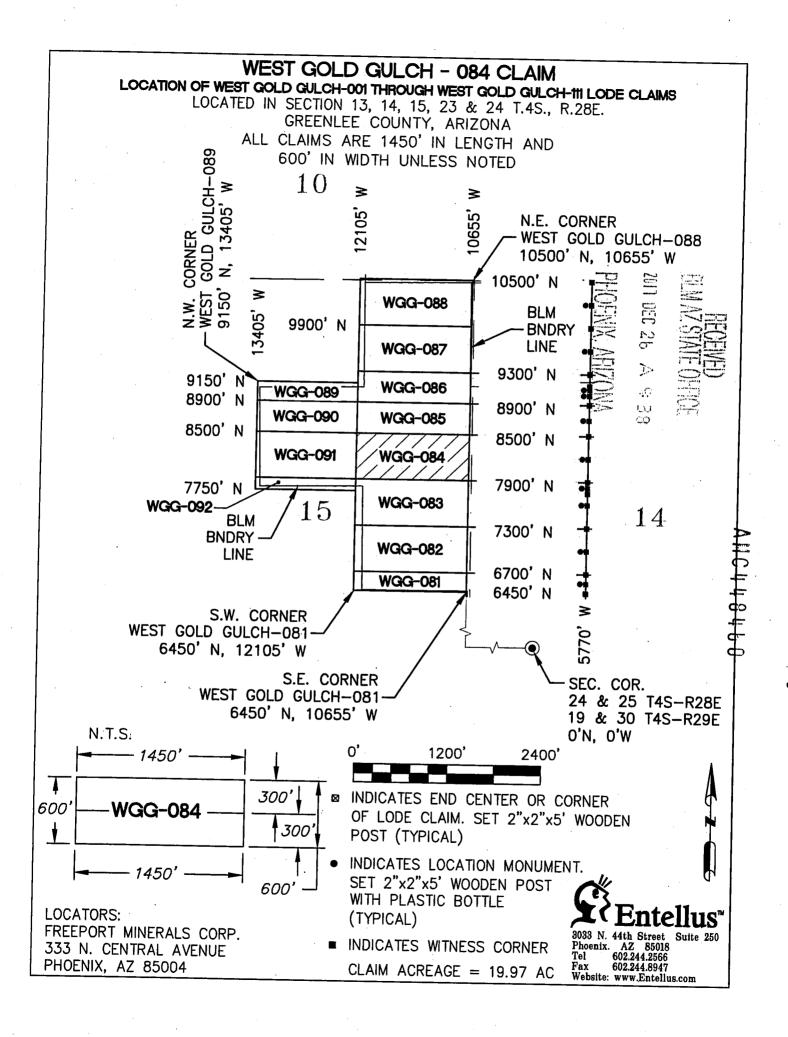

l G. Francetic, RLS                                           |                                       |                 |           |                                        |
| gnature(s) Harry & Drawty                                                                    |                                       |                 |           |                                        |
|                                                                                              | · · · · · · · · · · · · · · · · · · · |                 |           | orm MCF10                              |
|                                                                                              |                                       |                 |           | sed July 201                           |



|