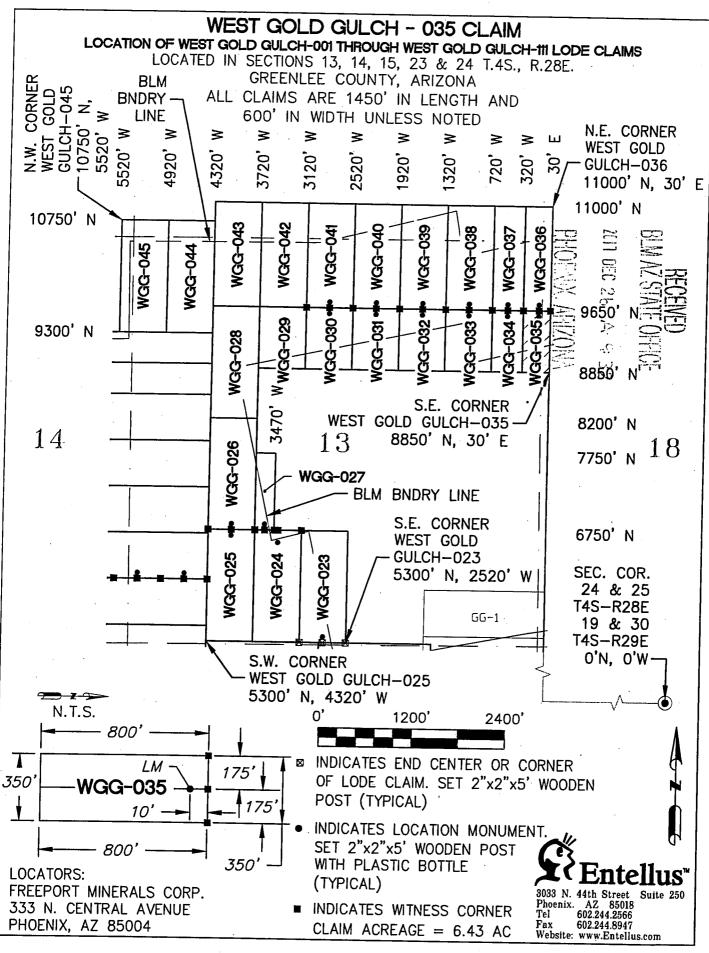

#### **DECISION**

FREEPORT MINERALS CORP 333 N CENTRAL AVE PHOENIX, AZ 85004-2121 This Decision Affects the Claim(s)

Shown in the Block Below.

AMC448393 - AMC448398, AMC448429 - AMC448468, AMC448595 - AMC448612, AMC449028 - AMC449037, AMC449040, AMC449041
WEST GOLD GULCH-017 THRU WEST GOLD GULCH-022, WEST GOLD GULCH-053 THRU WEST GOLD GULCH-110, SOUTH GOLD GULCH-15 THRU SOUTH GOLD GULCH-19, SOUTH GOLD GULCH-24 THRU SOUTH GOLD GULCH 28, SOUTH GOLD GULCH-31, SOUTH GOLD GULCH-32

#### Mining Claim(s) Declared Null and Void

Pursuant to Title 43 Code of Federal Regulations (CFR) 3832.1, this office received your notice(s) of location for recording mining claims. In accordance with 43 CFR 3833.91, the claim(s) listed above is/are hereby declared null and void ab initio for the reason indicated below. A copy of the Master Title Plat is enclosed for your convenience, if applicable.

- All of the claims listed above are located completely on land that is not open to location. There are various patents involved as described below.
- All of the claims listed above are either completely or partially located within PHX 079771, dated, April 3, 1942. The surface was reconveyed to the U.S., but the subsurface was retained by the grantor.
- The following claims are located either completely or partially on land that is owned by the State of Arizona and therefore not open to location. The Federal Government does not administer the surface or subsurface estate.

AMC448398: IL 121, dated, October 16, 1934.

AMC448465 - AMC448468: IL 132, dated, January 23, 1935.

AMC448455 - AMC448468, AMC448595, AMC448597 - AMC448600,

AMC448605 - AMC448607, AMC448610, AMC448611: IL 133, dated, March 7, 1935.

AMC448393 - AMC448398, AMC448611: IL 156, dated, November 12, 1937. AMC449028 - AMC449032: SX 3, dated, February 19, 1937. AMC449040 - AMC449041: SG, dated, June 9, 1915.

The following claims are located either completely or partially on land that is
patented and therefore not open to location. The Federal Government does not
administer the surface or subsurface estate.

AMC448595, AMC448956, AMC448597: Patent #994221, dated, January 14, 1927. AMC448598: Patent #782161, dated, November 17, 1920 and Patent #1108625, dated, June 17, 1940. AMC448607: Patent #782161, dated, November 17, 1920 and Patent #1109956, dated, December 9, 1940. AMC449033 – AMC449036, AMC449041: Patent #1106955, dated, February 16, 1940.