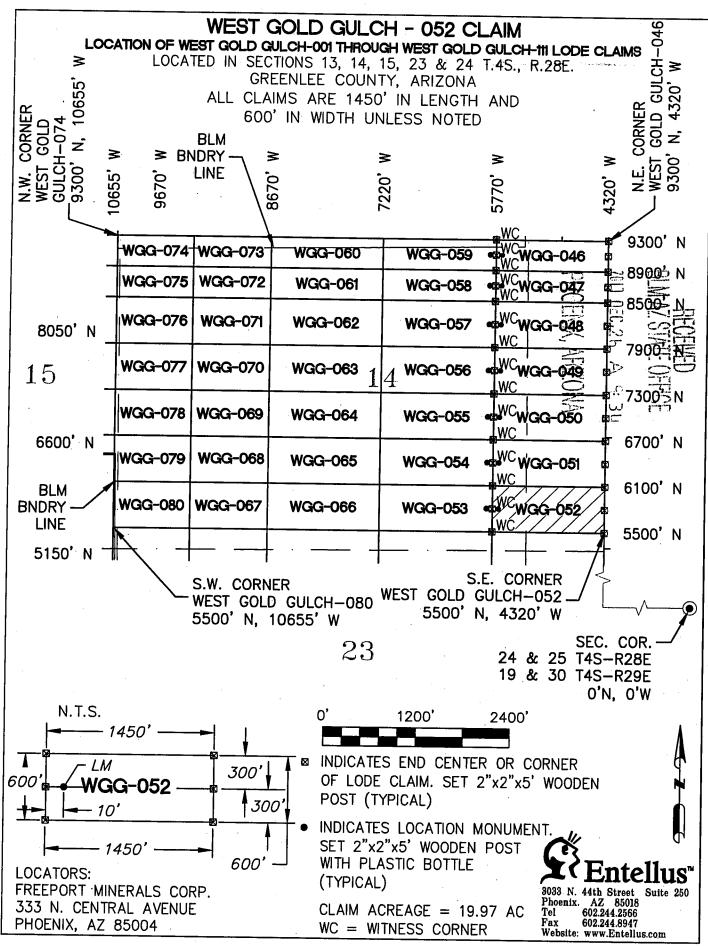

#### **DECISION**

FREEPORT MINERALS CORP 333 N CENTRAL AVE PHOENIX, AZ 85004-2121 This Decision Affects the Claim(s)

Shown in the Block Below.

AMC448393 - AMC448398, AMC448429 - AMC448468, AMC448595 - AMC448612, AMC449028 - AMC449037, AMC449040, AMC449041
WEST GOLD GULCH-017 THRU WEST GOLD GULCH-022, WEST GOLD GULCH-053 THRU WEST GOLD GULCH-110, SOUTH GOLD GULCH-15 THRU SOUTH GOLD GULCH-19, SOUTH GOLD GULCH-24 THRU SOUTH GOLD GULCH 28, SOUTH GOLD GULCH-31, SOUTH GOLD GULCH-32

#### Mining Claim(s) Declared Null and Void

Pursuant to Title 43 Code of Federal Regulations (CFR) 3832.1, this office received your notice(s) of location for recording mining claims. In accordance with 43 CFR 3833.91, the claim(s) listed above is/are hereby declared null and void ab initio for the reason indicated below. A copy of the Master Title Plat is enclosed for your convenience, if applicable.

- All of the claims listed above are located completely on land that is not open to location. There are various patents involved as described below.
- All of the claims listed above are either completely or partially located within PHX 079771, dated, April 3, 1942. The surface was reconveyed to the U.S., but the subsurface was retained by the grantor.
- The following claims are located either completely or partially on land that is owned by the State of Arizona and therefore not open to location. The Federal Government does not administer the surface or subsurface estate.

AMC448398: IL 121, dated, October 16, 1934.

AMC448465 - AMC448468: IL 132, dated, January 23, 1935.

AMC448455 - AMC448468, AMC448595, AMC448597 - AMC448600,

AMC448605 - AMC448607, AMC448610, AMC448611: IL 133, dated, March 7, 1935.

AMC448393 - AMC448398, AMC448611: IL 156, dated, November 12, 1937. AMC449028 - AMC449032: SX 3, dated, February 19, 1937. AMC449040 - AMC449041: SG, dated, June 9, 1915.

The following claims are located either completely or partially on land that is
patented and therefore not open to location. The Federal Government does not
administer the surface or subsurface estate.

AMC448595, AMC448956, AMC448597: Patent #994221, dated, January 14, 1927. AMC448598: Patent #782161, dated, November 17, 1920 and Patent #1108625, dated, June 17, 1940. AMC448607: Patent #782161, dated, November 17, 1920 and Patent #1109956, dated, December 9, 1940. AMC449033 – AMC449036, AMC449041: Patent #1106955, dated, February 16, 1940.