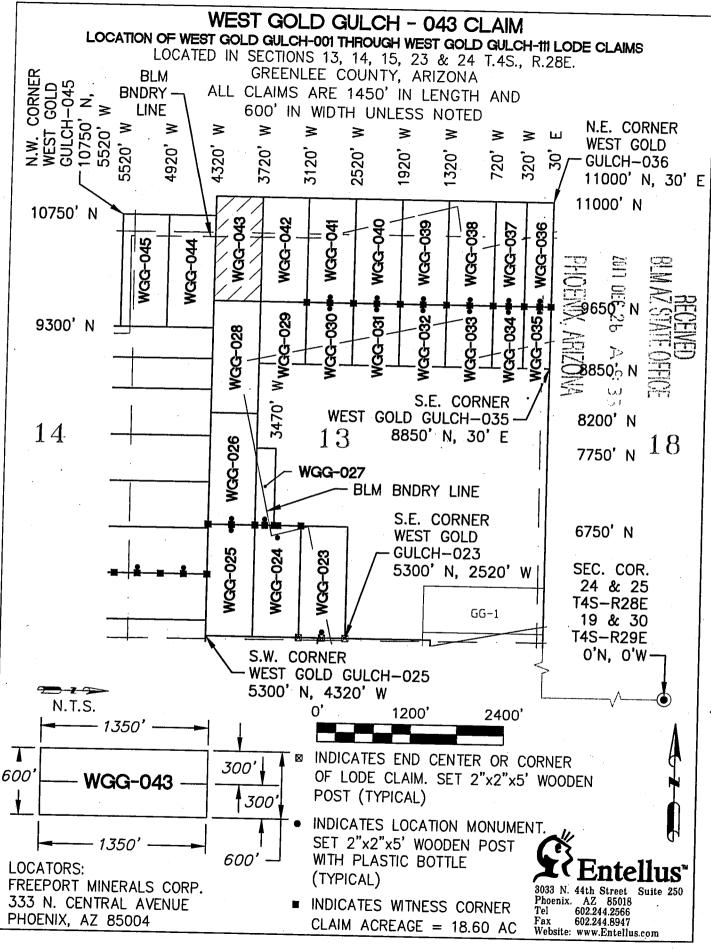

#### **DECISION**

FREEPORT MINERALS CORP 333 N CENTRAL AVE PHOENIX, AZ 85004-2121 This Decision Affects the Claim(s)

Shown in the Block Below.

AMC448393 - AMC448398, AMC448429 - AMC448468, AMC448595 - AMC448612, AMC449028 - AMC449037, AMC449040, AMC449041
WEST GOLD GULCH-017 THRU WEST GOLD GULCH-022, WEST GOLD GULCH-053 THRU WEST GOLD GULCH-110, SOUTH GOLD GULCH-15 THRU SOUTH GOLD GULCH-19, SOUTH GOLD GULCH-24 THRU SOUTH GOLD GULCH 28, SOUTH GOLD GULCH-31, SOUTH GOLD GULCH-32

#### Mining Claim(s) Declared Null and Void

Pursuant to Title 43 Code of Federal Regulations (CFR) 3832.1, this office received your notice(s) of location for recording mining claims. In accordance with 43 CFR 3833.91, the claim(s) listed above is/are hereby declared null and void ab initio for the reason indicated below. A copy of the Master Title Plat is enclosed for your convenience, if applicable.

- All of the claims listed above are located completely on land that is not open to location. There are various patents involved as described below.
- All of the claims listed above are either completely or partially located within PHX 079771, dated, April 3, 1942. The surface was reconveyed to the U.S., but the subsurface was retained by the grantor.
- The following claims are located either completely or partially on land that is owned by the State of Arizona and therefore not open to location. The Federal Government does not administer the surface or subsurface estate.

AMC448398: IL 121, dated, October 16, 1934.

AMC448465 - AMC448468: IL 132, dated, January 23, 1935.

AMC448455 - AMC448468, AMC448595, AMC448597 - AMC448600,

AMC448605 - AMC448607, AMC448610, AMC448611: IL 133, dated, March 7, 1935.

AMC448393 - AMC448398, AMC448611: IL 156, dated, November 12, 1937. AMC449028 - AMC449032: SX 3, dated, February 19, 1937. AMC449040 - AMC449041: SG, dated, June 9, 1915.

The following claims are located either completely or partially on land that is
patented and therefore not open to location. The Federal Government does not
administer the surface or subsurface estate.

AMC448595, AMC448956, AMC448597: Patent #994221, dated, January 14, 1927. AMC448598: Patent #782161, dated, November 17, 1920 and Patent #1108625, dated, June 17, 1940. AMC448607: Patent #782161, dated, November 17, 1920 and Patent #1109956, dated, December 9, 1940. AMC449033 – AMC449036, AMC449041: Patent #1106955, dated, February 16, 1940.