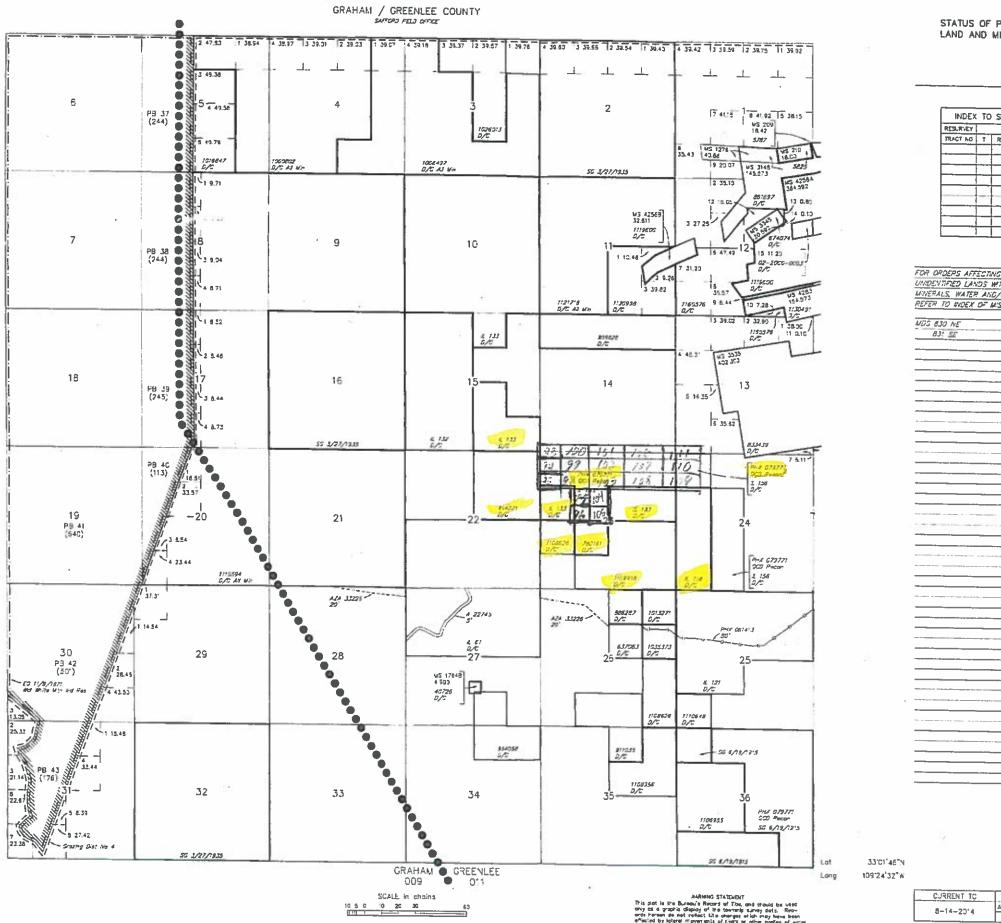

#### Mining Claim(s) Declared Null and Void

Pursuant to Title 43 Code of Federal Regulations (CFR) 3832.1, this office received your notice(s) of location for recording mining claims. In accordance with 43 CFR 3833.91, the claim(s) listed above is/are hereby declared null and void ab initio for the reason indicated below. A copy of the Master Title Plat is enclosed for your convenience, if applicable.

- All of the claims listed above are located completely on land that is not open to location. There are various patents involved as described below.
- All of the claims listed above are either completely or partially located within PHX 079771, dated, April 3, 1942. The surface was reconveyed to the U.S., but the subsurface was retained by the grantor.
- The following claims are located either completely or partially on land that is owned by the State of Arizona and therefore not open to location. The Federal Government does not administer the surface or subsurface estate.

AMC448398: IL 121, dated, October 16, 1934.

AMC448465 - AMC448468: IL 132, dated, January 23, 1935.

AMC448455 - AMC448468, AMC448595, AMC448597 - AMC448600,

AMC448605 - AMC448607, AMC448610, AMC448611: IL 133, dated, March 7, 1935.

AMC448393 - AMC448398, AMC448611: IL 156, dated, November 12, 1937. AMC449028 - AMC449032: SX 3, dated, February 19, 1937. AMC449040 - AMC449041: SG, dated, June 9, 1915.

The following claims are located either completely or partially on land that is
patented and therefore not open to location. The Federal Government does not
administer the surface or subsurface estate.

AMC448595, AMC448956, AMC448597: Patent #994221, dated, January 14, 1927. AMC448598: Patent #782161, dated, November 17, 1920 and Patent #1108625, dated, June 17, 1940. AMC448607: Patent #782161, dated, November 17, 1920 and Patent #1109956, dated, December 9, 1940. AMC449033 – AMC449036, AMC449041: Patent #1106955, dated, February 16, 1940.