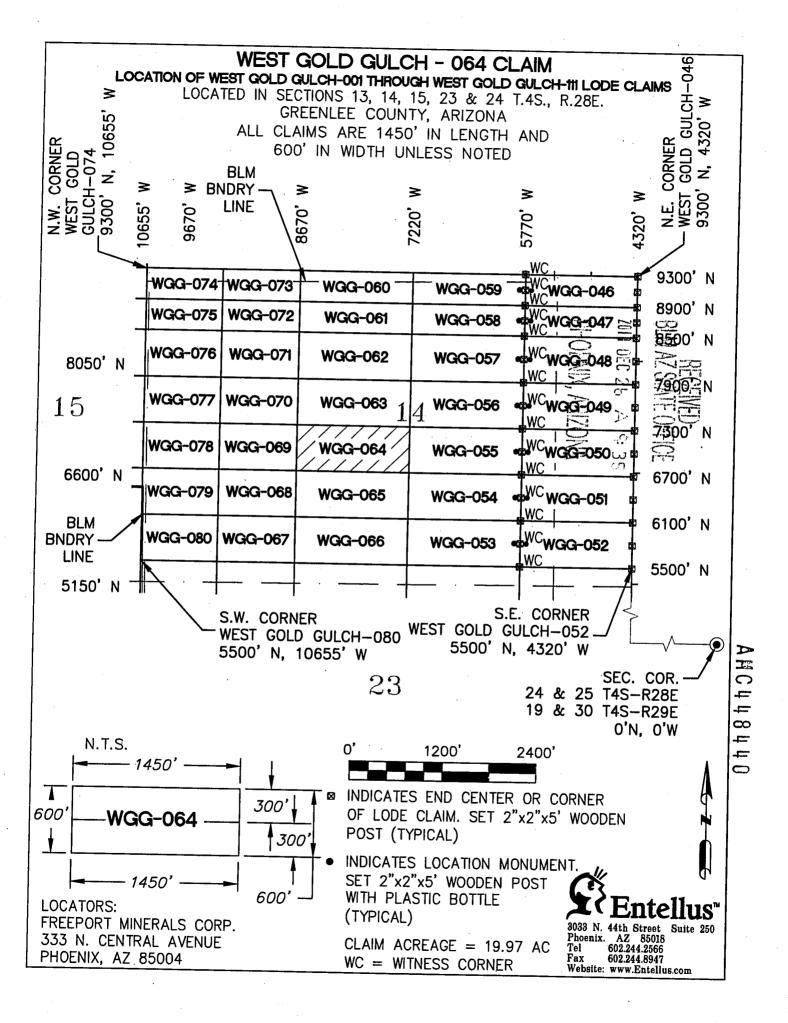

#### **DECISION**

FREEPORT MINERALS CORP 333 N CENTRAL AVE PHOENIX, AZ 85004-2121 This Decision Affects the Claim(s)

Shown in the Block Below.

AMC448393 - AMC448398, AMC448429 - AMC448468, AMC448595 - AMC448612, AMC449028 - AMC449037, AMC449040, AMC449041
WEST GOLD GULCH-017 THRU WEST GOLD GULCH-022, WEST GOLD GULCH-053 THRU WEST GOLD GULCH-110, SOUTH GOLD GULCH-15 THRU SOUTH GOLD GULCH-19, SOUTH GOLD GULCH-24 THRU SOUTH GOLD GULCH 28, SOUTH GOLD GULCH-31, SOUTH GOLD GULCH-32

#### Mining Claim(s) Declared Null and Void

Pursuant to Title 43 Code of Federal Regulations (CFR) 3832.1, this office received your notice(s) of location for recording mining claims. In accordance with 43 CFR 3833.91, the claim(s) listed above is/are hereby declared null and void ab initio for the reason indicated below. A copy of the Master Title Plat is enclosed for your convenience, if applicable.

- All of the claims listed above are located completely on land that is not open to location. There are various patents involved as described below.
- All of the claims listed above are either completely or partially located within PHX 079771, dated, April 3, 1942. The surface was reconveyed to the U.S., but the subsurface was retained by the grantor.
- The following claims are located either completely or partially on land that is owned by the State of Arizona and therefore not open to location. The Federal Government does not administer the surface or subsurface estate.