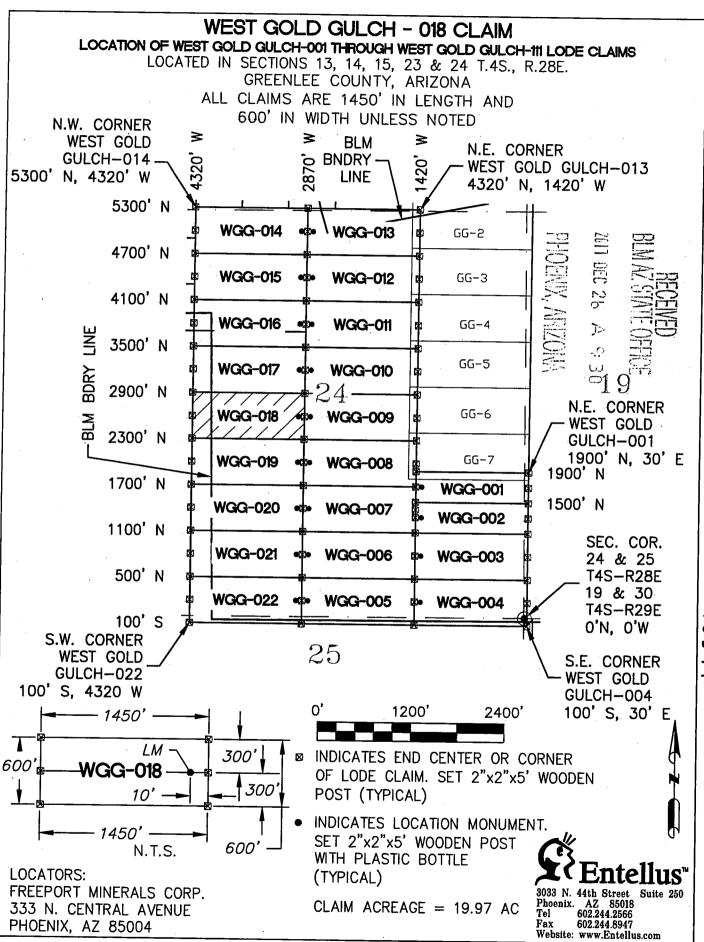

#### **DECISION**

FREEPORT MINERALS CORP 333 N CENTRAL AVE PHOENIX, AZ 85004-2121 This Decision Affects the Claim(s)

Shown in the Block Below.

AMC448393 - AMC448398, AMC448429 - AMC448468, AMC448595 - AMC448612, AMC449028 - AMC449037, AMC449040, AMC449041
WEST GOLD GULCH-017 THRU WEST GOLD GULCH-022, WEST GOLD GULCH-053 THRU WEST GOLD GULCH-110, SOUTH GOLD GULCH-15 THRU SOUTH GOLD GULCH-19, SOUTH GOLD GULCH-24 THRU SOUTH GOLD GULCH 28, SOUTH GOLD GULCH-31, SOUTH GOLD GULCH-32