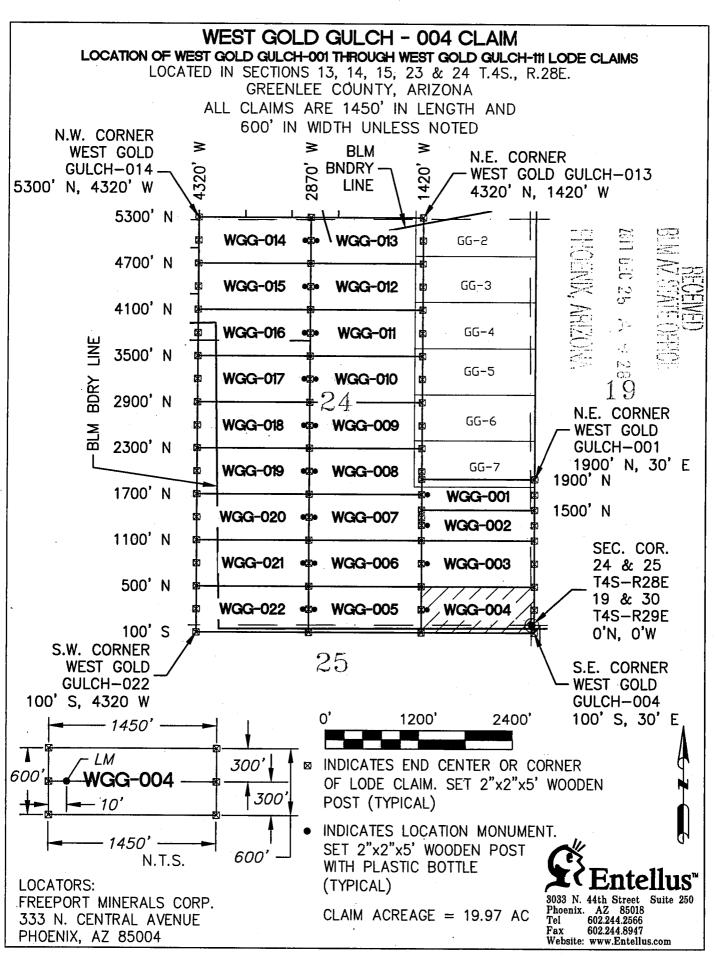

#### **DECISION**

FREEPORT MINERALS CORP 333 N CENTRAL AVE PHOENIX, AZ 85004-2121 This Decision Affects the Claim(s)

Shown in the Block Below.

AMC448393 - AMC448398, AMC448429 - AMC448468, AMC448595 - AMC448612, AMC449028 - AMC449037, AMC449040, AMC449041
WEST GOLD GULCH-017 THRU WEST GOLD GULCH-022, WEST GOLD GULCH-053 THRU WEST GOLD GULCH-110, SOUTH GOLD GULCH-15 THRU SOUTH GOLD GULCH-19, SOUTH GOLD GULCH-24 THRU SOUTH GOLD GULCH 28, SOUTH GOLD GULCH-31, SOUTH GOLD GULCH-32

#### Mining Claim(s) Declared Null and Void

Pursuant to Title 43 Code of Federal Regulations (CFR) 3832.1, this office received your notice(s) of location for recording mining claims. In accordance with 43 CFR 3833.91, the claim(s) listed above is/are hereby declared null and void ab initio for the reason indicated below. A copy of the Master Title Plat is enclosed for your convenience, if applicable.

- All of the claims listed above are located completely on land that is not open to location. There are various patents involved as described below.
- All of the claims listed above are either completely or partially located within PHX 079771, dated, April 3, 1942. The surface was reconveyed to the U.S., but the subsurface was retained by the grantor.
- The following claims are located either completely or partially on land that is owned by the State of Arizona and therefore not open to location. The Federal Government does not administer the surface or subsurface estate.

AMC448398: IL 121, dated, October 16, 1934.

AMC448465 - AMC448468: IL 132, dated, January 23, 1935.

AMC448455 - AMC448468, AMC448595, AMC448597 - AMC448600,

AMC448605 - AMC448607, AMC448610, AMC448611: IL 133, dated, March 7, 1935.

AMC448393 - AMC448398, AMC448611: IL 156, dated, November 12, 1937. AMC449028 - AMC449032: SX 3, dated, February 19, 1937. AMC449040 - AMC449041: SG, dated, June 9, 1915.

The following claims are located either completely or partially on land that is
patented and therefore not open to location. The Federal Government does not
administer the surface or subsurface estate.

AMC448595, AMC448956, AMC448597: Patent #994221, dated, January 14, 1927. AMC448598: Patent #782161, dated, November 17, 1920 and Patent #1108625, dated, June 17, 1940. AMC448607: Patent #782161, dated, November 17, 1920 and Patent #1109956, dated, December 9, 1940. AMC449033 – AMC449036, AMC449041: Patent #1106955, dated, February 16, 1940.