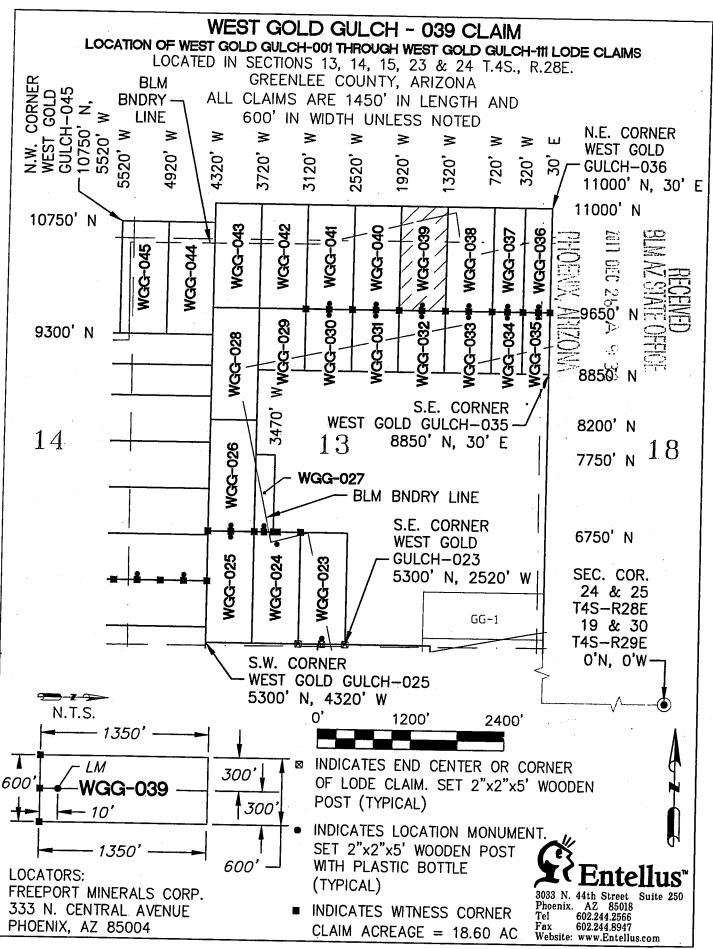

#### **DECISION**

FREEPORT MINERALS CORP 333 N CENTRAL AVE PHOENIX, AZ 85004-2121 This Decision Affects the Claim(s)

Shown in the Block Below.

AMC448393 - AMC448398, AMC448429 - AMC448468, AMC448595 - AMC448612, AMC449028 - AMC449037, AMC449040, AMC449041
WEST GOLD GULCH-017 THRU WEST GOLD GULCH-022, WEST GOLD GULCH-053 THRU WEST GOLD GULCH-110, SOUTH GOLD GULCH-15 THRU SOUTH GOLD GULCH-19, SOUTH GOLD GULCH-24 THRU SOUTH GOLD GULCH 28, SOUTH GOLD GULCH-31, SOUTH GOLD GULCH-32

#### Mining Claim(s) Declared Null and Void

Pursuant to Title 43 Code of Federal Regulations (CFR) 3832.1, this office received your notice(s) of location for recording mining claims. In accordance with 43 CFR 3833.91, the claim(s) listed above is/are hereby declared null and void ab initio for the reason indicated below. A copy of the Master Title Plat is enclosed for your convenience, if applicable.

- All of the claims listed above are located completely on land that is not open to location. There are various patents involved as described below.
- All of the claims listed above are either completely or partially located within PHX 079771, dated, April 3, 1942. The surface was reconveyed to the U.S., but the subsurface was retained by the grantor.
- The following claims are located either completely or partially on land that is owned by the State of Arizona and therefore not open to location. The Federal Government does not administer the surface or subsurface estate.

AMC448398: IL 121, dated, October 16, 1934.

AMC448465 - AMC448468: IL 132, dated, January 23, 1935.

AMC448455 - AMC448468, AMC448595, AMC448597 - AMC448600,

AMC448605 - AMC448607, AMC448610, AMC448611: IL 133, dated, March 7, 1935.

AMC448393 - AMC448398, AMC448611: IL 156, dated, November 12, 1937. AMC449028 - AMC449032: SX 3, dated, February 19, 1937. AMC449040 - AMC449041: SG, dated, June 9, 1915.

The following claims are located either completely or partially on land that is
patented and therefore not open to location. The Federal Government does not
administer the surface or subsurface estate.

AMC448595, AMC448956, AMC448597: Patent #994221, dated, January 14, 1927. AMC448598: Patent #782161, dated, November 17, 1920 and Patent #1108625, dated, June 17, 1940. AMC448607: Patent #782161, dated, November 17, 1920 and Patent #1109956, dated, December 9, 1940. AMC449033 – AMC449036, AMC449041: Patent #1106955, dated, February 16, 1940.