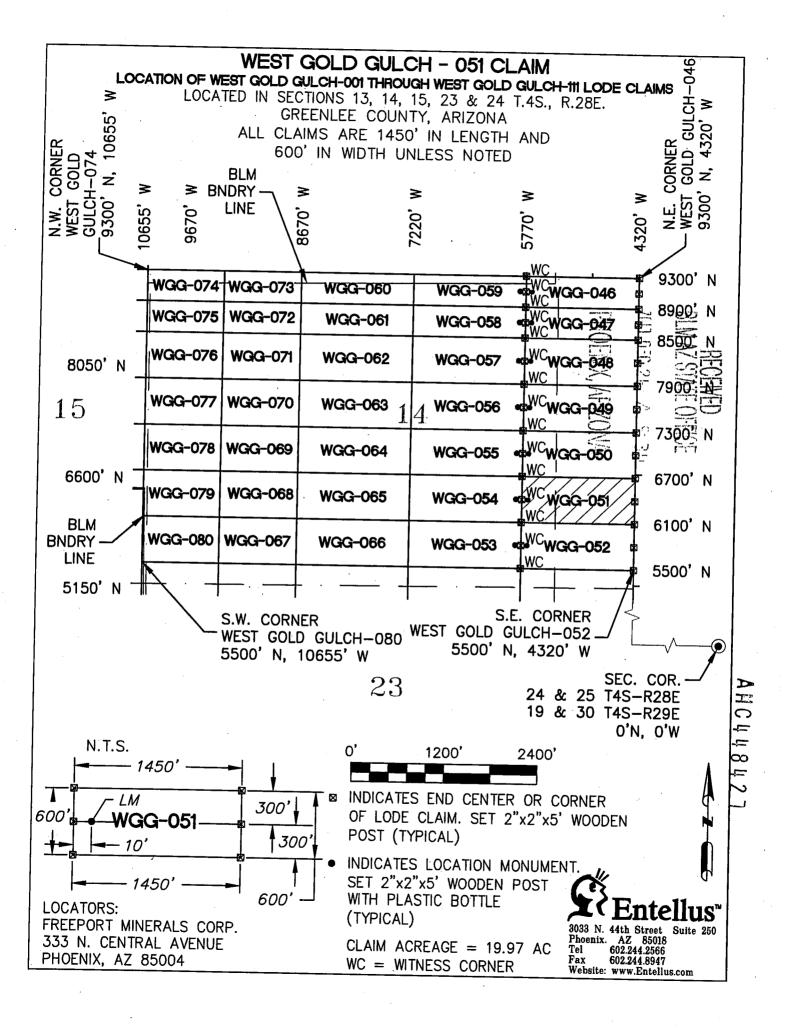

#### **DECISION**

FREEPORT MINERALS CORP 333 N CENTRAL AVE PHOENIX, AZ 85004-2121 This Decision Affects the Claim(s)

Shown in the Block Below.

AMC448393 - AMC448398, AMC448429 - AMC448468, AMC448595 - AMC448612, AMC449028 - AMC449037, AMC449040, AMC449041
WEST GOLD GULCH-017 THRU WEST GOLD GULCH-022, WEST GOLD GULCH-053 THRU WEST GOLD GULCH-110, SOUTH GOLD GULCH-15 THRU SOUTH GOLD GULCH-19, SOUTH GOLD GULCH-24 THRU SOUTH GOLD GULCH 28, SOUTH GOLD GULCH-31, SOUTH GOLD GULCH-32

#### Mining Claim(s) Declared Null and Void

Pursuant to Title 43 Code of Federal Regulations (CFR) 3832.1, this office received your notice(s) of location for recording mining claims. In accordance with 43 CFR 3833.91, the claim(s) listed above is/are hereby declared null and void ab initio for the reason indicated below. A copy of the Master Title Plat is enclosed for your convenience, if applicable.

- All of the claims listed above are located completely on land that is not open to location. There are various patents involved as described below.
- All of the claims listed above are either completely or partially located within PHX 079771, dated, April 3, 1942. The surface was reconveyed to the U.S., but the subsurface was retained by the grantor.
- The following claims are located either completely or partially on land that is owned by the State of Arizona and therefore not open to location. The Federal Government does not administer the surface or subsurface estate.

AMC448398: IL 121, dated, October 16, 1934.

AMC448465 - AMC448468: IL 132, dated, January 23, 1935.

AMC448455 - AMC448468, AMC448595, AMC448597 - AMC448600,

AMC448605 - AMC448607, AMC448610, AMC448611: IL 133, dated, March 7, 1935.

AMC448393 - AMC448398, AMC448611: IL 156, dated, November 12, 1937. AMC449028 - AMC449032: SX 3, dated, February 19, 1937. AMC449040 - AMC449041: SG, dated, June 9, 1915.

The following claims are located either completely or partially on land that is
patented and therefore not open to location. The Federal Government does not
administer the surface or subsurface estate.

AMC448595, AMC448956, AMC448597: Patent #994221, dated, January 14, 1927. AMC448598: Patent #782161, dated, November 17, 1920 and Patent #1108625, dated, June 17, 1940. AMC448607: Patent #782161, dated, November 17, 1920 and Patent #1109956, dated, December 9, 1940. AMC449033 – AMC449036, AMC449041: Patent #1106955, dated, February 16, 1940.