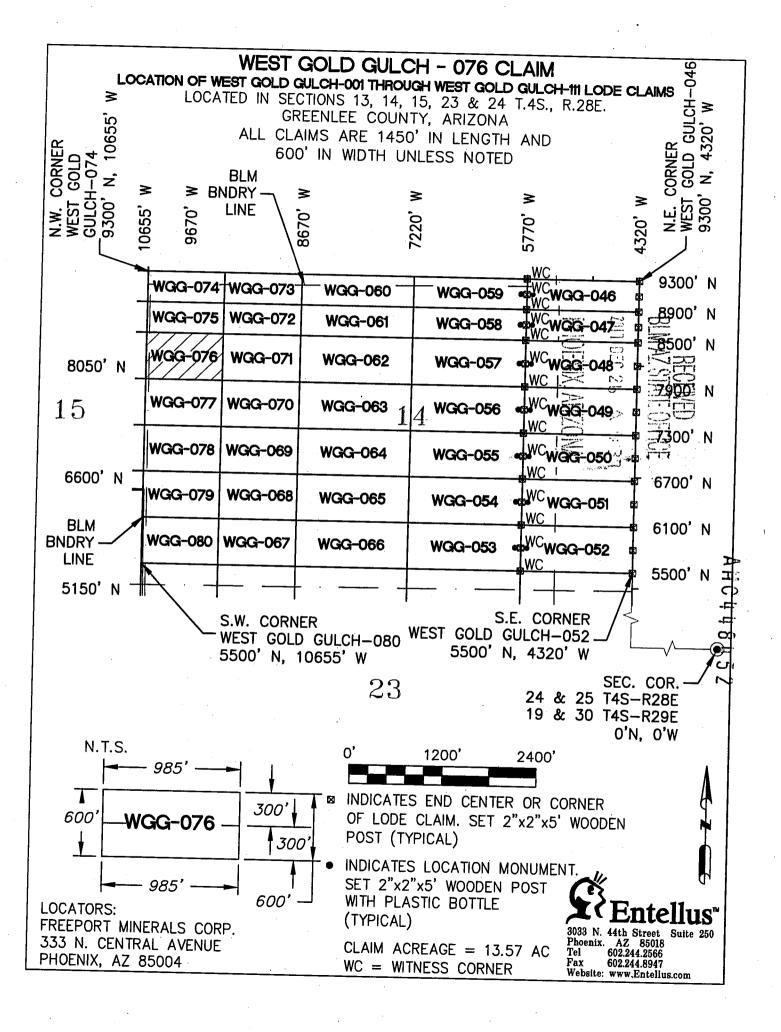

#### **DECISION**

FREEPORT MINERALS CORP 333 N CENTRAL AVE PHOENIX, AZ 85004-2121 This Decision Affects the Claim(s)

Shown in the Block Below.

AMC448393 - AMC448398, AMC448429 - AMC448468, AMC448595 - AMC448612, AMC449028 - AMC449037, AMC449040, AMC449041
WEST GOLD GULCH-017 THRU WEST GOLD GULCH-022, WEST GOLD GULCH-053 THRU WEST GOLD GULCH-110, SOUTH GOLD GULCH-15 THRU SOUTH GOLD GULCH-19, SOUTH GOLD GULCH-24 THRU SOUTH GOLD GULCH 28, SOUTH GOLD GULCH-31, SOUTH GOLD GULCH-32

#### Mining Claim(s) Declared Null and Void

Pursuant to Title 43 Code of Federal Regulations (CFR) 3832.1, this office received your notice(s) of location for recording mining claims. In accordance with 43 CFR 3833.91, the claim(s) listed above is/are hereby declared null and void ab initio for the reason indicated below. A copy of the Master Title Plat is enclosed for your convenience, if applicable.

- All of the claims listed above are located completely on land that is not open to location. There are various patents involved as described below.
- All of the claims listed above are either completely or partially located within PHX 079771, dated, April 3, 1942. The surface was reconveyed to the U.S., but the subsurface was retained by the grantor.
- The following claims are located either completely or partially on land that is owned by the State of Arizona and therefore not open to location. The Federal Government does not administer the surface or subsurface estate.

AMC448398: IL 121, dated, October 16, 1934.

AMC448465 - AMC448468: IL 132, dated, January 23, 1935.

AMC448455 - AMC448468, AMC448595, AMC448597 - AMC448600,

AMC448605 - AMC448607, AMC448610, AMC448611: IL 133, dated, March 7, 1935.

AMC448393 - AMC448398, AMC448611: IL 156, dated, November 12, 1937. AMC449028 - AMC449032: SX 3, dated, February 19, 1937. AMC449040 - AMC449041: SG, dated, June 9, 1915.

The following claims are located either completely or partially on land that is
patented and therefore not open to location. The Federal Government does not
administer the surface or subsurface estate.

AMC448595, AMC448956, AMC448597: Patent #994221, dated, January 14, 1927. AMC448598: Patent #782161, dated, November 17, 1920 and Patent #1108625, dated, June 17, 1940. AMC448607: Patent #782161, dated, November 17, 1920 and Patent #1109956, dated, December 9, 1940. AMC449033 – AMC449036, AMC449041: Patent #1106955, dated, February 16, 1940.