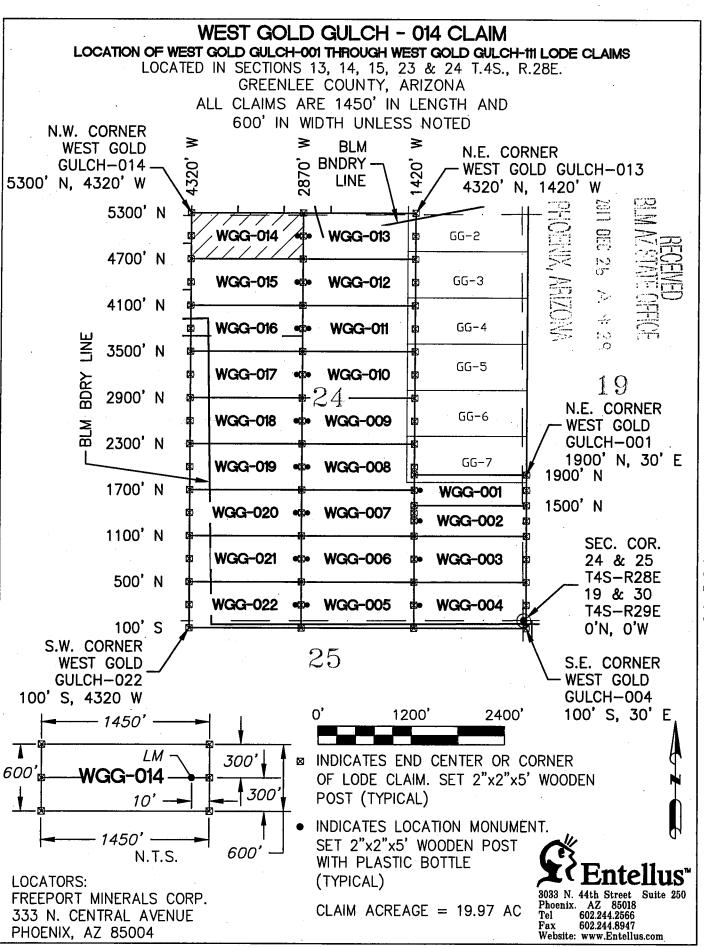

#### **DECISION**

FREEPORT MINERALS CORP 333 N CENTRAL AVE PHOENIX, AZ 85004-2121 This Decision Affects the Claim(s)

Shown in the Block Below.

AMC448393 - AMC448398, AMC448429 - AMC448468, AMC448595 - AMC448612, AMC449028 - AMC449037, AMC449040, AMC449041
WEST GOLD GULCH-017 THRU WEST GOLD GULCH-022, WEST GOLD GULCH-053 THRU WEST GOLD GULCH-110, SOUTH GOLD GULCH-15 THRU SOUTH GOLD GULCH-19, SOUTH GOLD GULCH-24 THRU SOUTH GOLD GULCH 28, SOUTH GOLD GULCH-31, SOUTH GOLD GULCH-32

#### Mining Claim(s) Declared Null and Void

Pursuant to Title 43 Code of Federal Regulations (CFR) 3832.1, this office received your notice(s) of location for recording mining claims. In accordance with 43 CFR 3833.91, the claim(s) listed above is/are hereby declared null and void ab initio for the reason indicated below. A copy of the Master Title Plat is enclosed for your convenience, if applicable.

- All of the claims listed above are located completely on land that is not open to location. There are various patents involved as described below.
- All of the claims listed above are either completely or partially located within PHX 079771, dated, April 3, 1942. The surface was reconveyed to the U.S., but the subsurface was retained by the grantor.
- The following claims are located either completely or partially on land that is owned by the State of Arizona and therefore not open to location. The Federal Government does not administer the surface or subsurface estate.

AMC448398: IL 121, dated, October 16, 1934.

AMC448465 - AMC448468: IL 132, dated, January 23, 1935.

AMC448455 - AMC448468, AMC448595, AMC448597 - AMC448600,

AMC448605 - AMC448607, AMC448610, AMC448611: IL 133, dated, March 7, 1935.

AMC448393 - AMC448398, AMC448611: IL 156, dated, November 12, 1937. AMC449028 - AMC449032: SX 3, dated, February 19, 1937. AMC449040 - AMC449041: SG, dated, June 9, 1915.

The following claims are located either completely or partially on land that is
patented and therefore not open to location. The Federal Government does not
administer the surface or subsurface estate.

AMC448595, AMC448956, AMC448597: Patent #994221, dated, January 14, 1927. AMC448598: Patent #782161, dated, November 17, 1920 and Patent #1108625, dated, June 17, 1940. AMC448607: Patent #782161, dated, November 17, 1920 and Patent #1109956, dated, December 9, 1940. AMC449033 – AMC449036, AMC449041: Patent #1106955, dated, February 16, 1940.