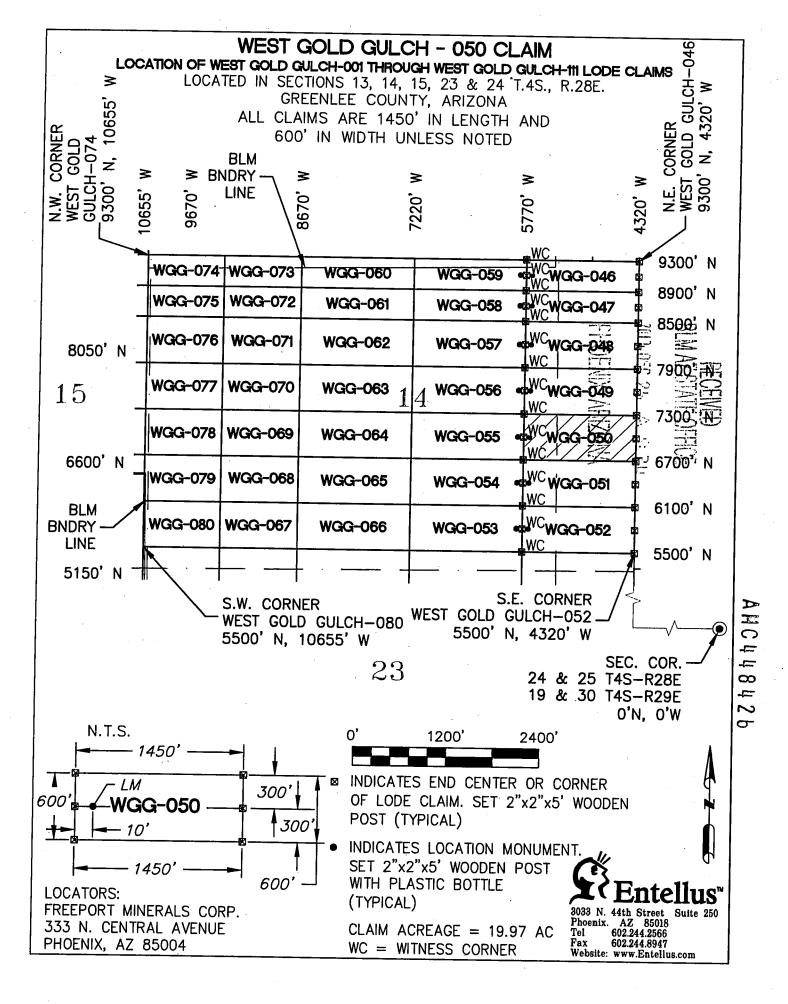

#### **DECISION**

FREEPORT MINERALS CORP 333 N CENTRAL AVE PHOENIX, AZ 85004-2121 This Decision Affects the Claim(s)

Shown in the Block Below.

AMC448393 - AMC448398, AMC448429 - AMC448468, AMC448595 - AMC448612, AMC449028 - AMC449037, AMC449040, AMC449041
WEST GOLD GULCH-017 THRU WEST GOLD GULCH-022, WEST GOLD GULCH-053 THRU WEST GOLD GULCH-110, SOUTH GOLD GULCH-15 THRU SOUTH GOLD GULCH-19, SOUTH GOLD GULCH-24 THRU SOUTH GOLD GULCH 28, SOUTH GOLD GULCH-31, SOUTH GOLD GULCH-32

#### Mining Claim(s) Declared Null and Void

Pursuant to Title 43 Code of Federal Regulations (CFR) 3832.1, this office received your notice(s) of location for recording mining claims. In accordance with 43 CFR 3833.91, the claim(s) listed above is/are hereby declared null and void ab initio for the reason indicated below. A copy of the Master Title Plat is enclosed for your convenience, if applicable.

- All of the claims listed above are located completely on land that is not open to location. There are various patents involved as described below.
- All of the claims listed above are either completely or partially located within PHX 079771, dated, April 3, 1942. The surface was reconveyed to the U.S., but the subsurface was retained by the grantor.
- The following claims are located either completely or partially on land that is owned by the State of Arizona and therefore not open to location. The Federal Government does not administer the surface or subsurface estate.

AMC448398: IL 121, dated, October 16, 1934.

AMC448465 - AMC448468: IL 132, dated, January 23, 1935.

AMC448455 - AMC448468, AMC448595, AMC448597 - AMC448600,

AMC448605 - AMC448607, AMC448610, AMC448611: IL 133, dated, March 7, 1935.

AMC448393 - AMC448398, AMC448611: IL 156, dated, November 12, 1937. AMC449028 - AMC449032: SX 3, dated, February 19, 1937. AMC449040 - AMC449041: SG, dated, June 9, 1915.

The following claims are located either completely or partially on land that is
patented and therefore not open to location. The Federal Government does not
administer the surface or subsurface estate.

AMC448595, AMC448956, AMC448597: Patent #994221, dated, January 14, 1927. AMC448598: Patent #782161, dated, November 17, 1920 and Patent #1108625, dated, June 17, 1940. AMC448607: Patent #782161, dated, November 17, 1920 and Patent #1109956, dated, December 9, 1940. AMC449033 – AMC449036, AMC449041: Patent #1106955, dated, February 16, 1940.