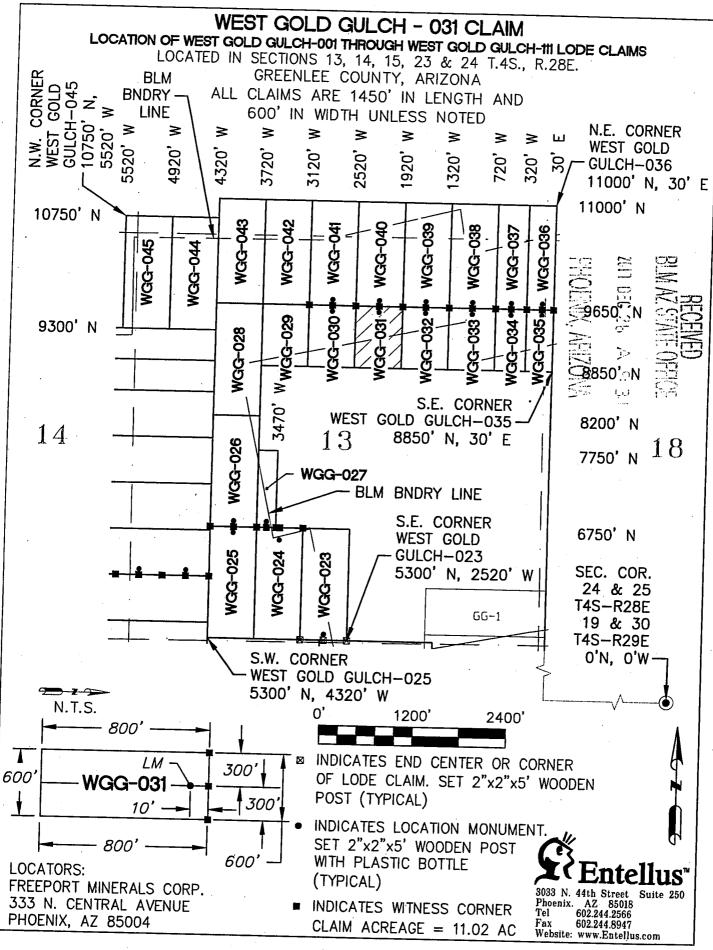

|                                       | MCF100<br>uly 2014 |



| LOCATION NOTICE FOR LODE MINING CLAIM                                     |                                                |                 |                |             |
|---------------------------------------------------------------------------|------------------------------------------------|-----------------|----------------|-------------|
| ☐ Amendment BLM Serial #                                                  |                                                |                 | J <u>:</u> 0 [ |             |
| NOTICE IS HEREBY GIVEN that the WEST GOLD GULCH-032                       | BLM<br>Date                                    | Ş               | C 25           |             |
| lode mining claim has been located                                        | Stamp