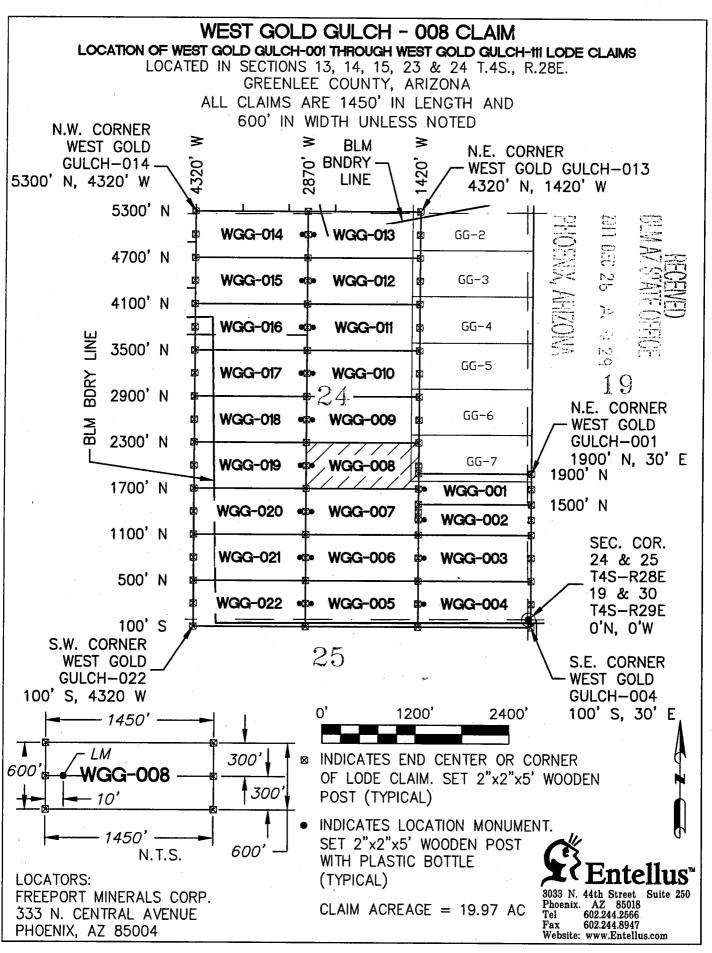

#### **DECISION**

FREEPORT MINERALS CORP 333 N CENTRAL AVE PHOENIX, AZ 85004-2121 This Decision Affects the Claim(s)

Shown in the Block Below.

AMC448393 - AMC448398, AMC448429 - AMC448468, AMC448595 - AMC448612, AMC449028 - AMC449037, AMC449040, AMC449041
WEST GOLD GULCH-017 THRU WEST GOLD GULCH-022, WEST GOLD GULCH-053 THRU WEST GOLD GULCH-110, SOUTH GOLD GULCH-15 THRU SOUTH GOLD GULCH-19, SOUTH GOLD GULCH-24 THRU SOUTH GOLD GULCH 28, SOUTH GOLD GULCH-31, SOUTH GOLD GULCH-32