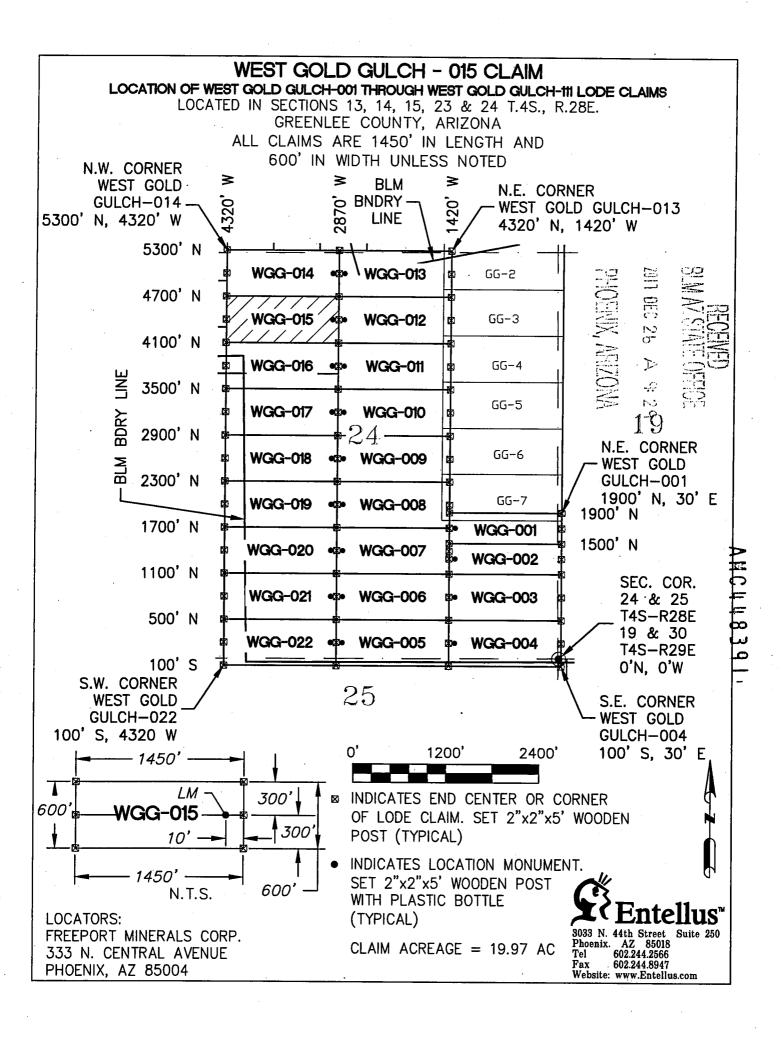

#### **DECISION**

FREEPORT MINERALS CORP 333 N CENTRAL AVE PHOENIX, AZ 85004-2121 This Decision Affects the Claim(s)

Shown in the Block Below.

AMC448393 - AMC448398, AMC448429 - AMC448468, AMC448595 - AMC448612, AMC449028 - AMC449037, AMC449040, AMC449041
WEST GOLD GULCH-017 THRU WEST GOLD GULCH-022, WEST GOLD GULCH-053 THRU WEST GOLD GULCH-110, SOUTH GOLD GULCH-15 THRU SOUTH GOLD GULCH-19, SOUTH GOLD GULCH-24 THRU SOUTH GOLD GULCH 28, SOUTH GOLD GULCH-31, SOUTH GOLD GULCH-32

#### Mining Claim(s) Declared Null and Void

Pursuant to Title 43 Code of Federal Regulations (CFR) 3832.1, this office received your notice(s) of location for recording mining claims. In accordance with 43 CFR 3833.91, the claim(s) listed above is/are hereby declared null and void ab initio for the reason indicated below. A copy of the Master Title Plat is enclosed for your convenience, if applicable.

- All of the claims listed above are located completely on land that is not open to location. There are various patents involved as described below.
- All of the claims listed above are either completely or partially located within PHX 079771, dated, April 3, 1942. The surface was reconveyed to the U.S., but the subsurface was retained by the grantor.
- The following claims are located either completely or partially on land that is owned by the State of Arizona and therefore not open to location. The Federal Government does not administer the surface or subsurface estate.

AMC448398: IL 121, dated, October 16, 1934.

AMC448465 - AMC448468: IL 132, dated, January 23, 1935.

AMC448455 - AMC448468, AMC448595, AMC448597 - AMC448600,

AMC448605 - AMC448607, AMC448610, AMC448611: IL 133, dated, March 7, 1935.

AMC448393 - AMC448398, AMC448611: IL 156, dated, November 12, 1937. AMC449028 - AMC449032: SX 3, dated, February 19, 1937. AMC449040 - AMC449041: SG, dated, June 9, 1915.

The following claims are located either completely or partially on land that is
patented and therefore not open to location. The Federal Government does not
administer the surface or subsurface estate.

AMC448595, AMC448956, AMC448597: Patent #994221, dated, January 14, 1927. AMC448598: Patent #782161, dated, November 17, 1920 and Patent #1108625, dated, June 17, 1940. AMC448607: Patent #782161, dated, November 17, 1920 and Patent #1109956, dated, December 9, 1940. AMC449033 – AMC449036, AMC449041: Patent #1106955, dated, February 16, 1940.