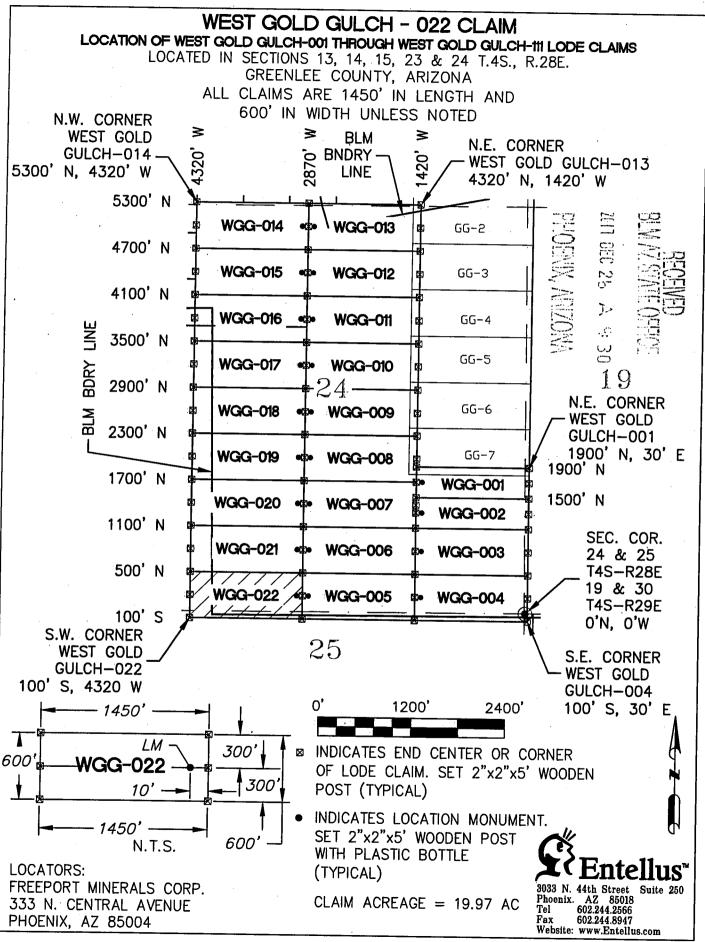

#### **DECISION**

FREEPORT MINERALS CORP 333 N CENTRAL AVE PHOENIX, AZ 85004-2121 This Decision Affects the Claim(s)

Shown in the Block Below.

AMC448393 - AMC448398, AMC448429 - AMC448468, AMC448595 - AMC448612, AMC449028 - AMC449037, AMC449040, AMC449041
WEST GOLD GULCH-017 THRU WEST GOLD GULCH-022, WEST GOLD GULCH-053 THRU WEST GOLD GULCH-110, SOUTH GOLD GULCH-15 THRU SOUTH GOLD GULCH-19, SOUTH GOLD GULCH-24 THRU SOUTH GOLD GULCH 28, SOUTH GOLD GULCH-31, SOUTH GOLD GULCH-32