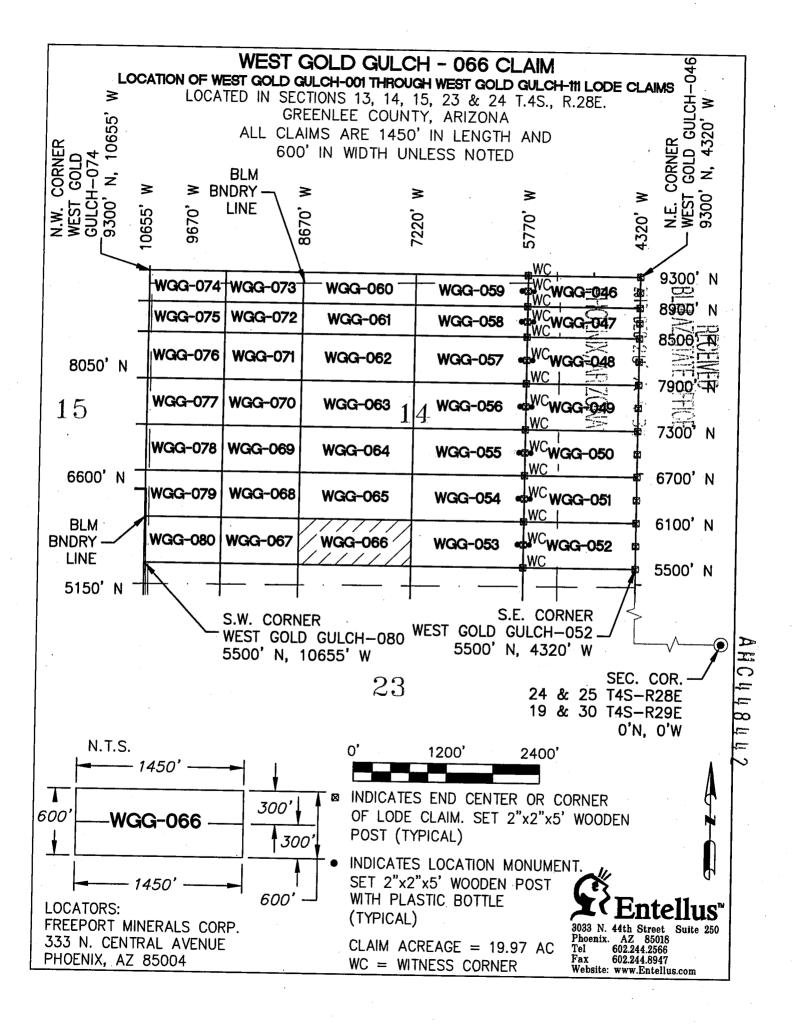

#### **DECISION**

FREEPORT MINERALS CORP 333 N CENTRAL AVE PHOENIX, AZ 85004-2121 This Decision Affects the Claim(s)

Shown in the Block Below.

AMC448393 - AMC448398, AMC448429 - AMC448468, AMC448595 - AMC448612, AMC449028 - AMC449037, AMC449040, AMC449041
WEST GOLD GULCH-017 THRU WEST GOLD GULCH-022, WEST GOLD GULCH-053 THRU WEST GOLD GULCH-110, SOUTH GOLD GULCH-15 THRU SOUTH GOLD GULCH-19, SOUTH GOLD GULCH-24 THRU SOUTH GOLD GULCH 28, SOUTH GOLD GULCH-31, SOUTH GOLD GULCH-32

#### Mining Claim(s) Declared Null and Void

Pursuant to Title 43 Code of Federal Regulations (CFR) 3832.1, this office received your notice(s) of location for recording mining claims. In accordance with 43 CFR 3833.91, the claim(s) listed above is/are hereby declared null and void ab initio for the reason indicated below. A copy of the Master Title Plat is enclosed for your convenience, if applicable.

- All of the claims listed above are located completely on land that is not open to location. There are various patents involved as described below.
- All of the claims listed above are either completely or partially located within PHX 079771, dated, April 3, 1942. The surface was reconveyed to the U.S., but the subsurface was retained by the grantor.
- The following claims are located either completely or partially on land that is owned by the State of Arizona and therefore not open to location. The Federal Government does not administer the surface or subsurface estate.