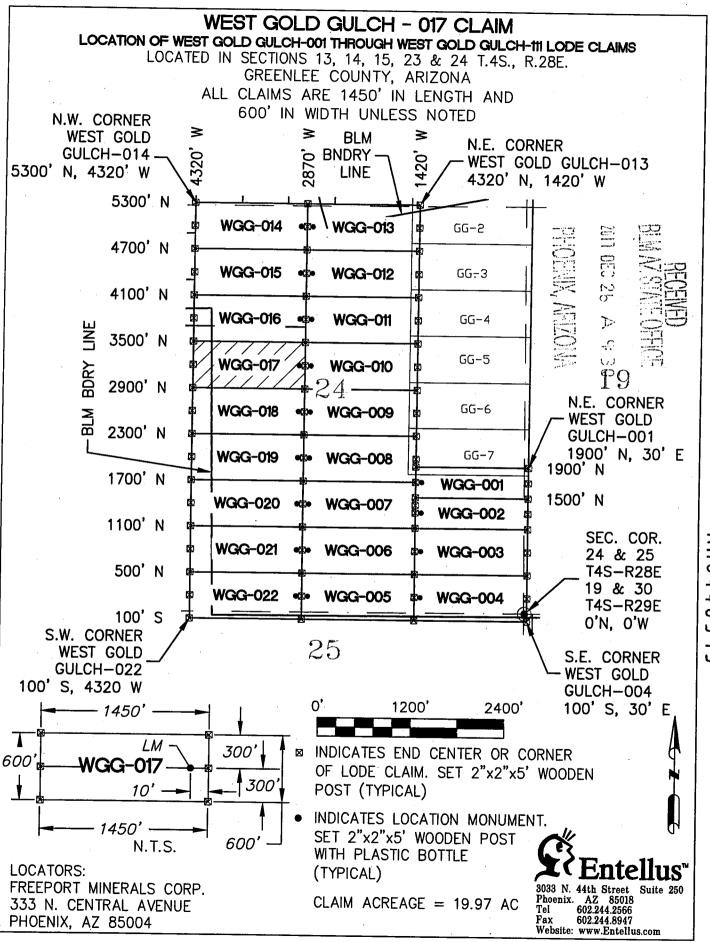

#### **DECISION**

FREEPORT MINERALS CORP 333 N CENTRAL AVE PHOENIX, AZ 85004-2121 This Decision Affects the Claim(s)

Shown in the Block Below.

AMC448393 - AMC448398, AMC448429 - AMC448468, AMC448595 - AMC448612, AMC449028 - AMC449037, AMC449040, AMC449041
WEST GOLD GULCH-017 THRU WEST GOLD GULCH-022, WEST GOLD GULCH-053 THRU WEST GOLD GULCH-110, SOUTH GOLD GULCH-15 THRU SOUTH GOLD GULCH-19, SOUTH GOLD GULCH-24 THRU SOUTH GOLD GULCH 28, SOUTH GOLD GULCH-31, SOUTH GOLD GULCH-32

#### Mining Claim(s) Declared Null and Void

Pursuant to Title 43 Code of Federal Regulations (CFR) 3832.1, this office received your notice(s) of location for recording mining claims. In accordance with 43 CFR 3833.91, the claim(s) listed above is/are hereby declared null and void ab initio for the reason indicated below. A copy of the Master Title Plat is enclosed for your convenience, if applicable.

- All of the claims listed above are located completely on land that is not open to location. There are various patents involved as described below.
- All of the claims listed above are either completely or partially located within PHX 079771, dated, April 3, 1942. The surface was reconveyed to the U.S., but the subsurface was retained by the grantor.
- The following claims are located either completely or partially on land that is owned by the State of Arizona and therefore not open to location. The Federal Government does not administer the surface or subsurface estate.

AMC448398: IL 121, dated, October 16, 1934.

AMC448465 - AMC448468: IL 132, dated, January 23, 1935.

AMC448455 - AMC448468, AMC448595, AMC448597 - AMC448600,

AMC448605 - AMC448607, AMC448610, AMC448611: IL 133, dated, March 7, 1935.

AMC448393 - AMC448398, AMC448611: IL 156, dated, November 12, 1937. AMC449028 - AMC449032: SX 3, dated, February 19, 1937. AMC449040 - AMC449041: SG, dated, June 9, 1915.

The following claims are located either completely or partially on land that is
patented and therefore not open to location. The Federal Government does not
administer the surface or subsurface estate.

AMC448595, AMC448956, AMC448597: Patent #994221, dated, January 14, 1927. AMC448598: Patent #782161, dated, November 17, 1920 and Patent #1108625, dated, June 17, 1940. AMC448607: Patent #782161, dated, November 17, 1920 and Patent #1109956, dated, December 9, 1940. AMC449033 – AMC449036, AMC449041: Patent #1106955, dated, February 16, 1940.