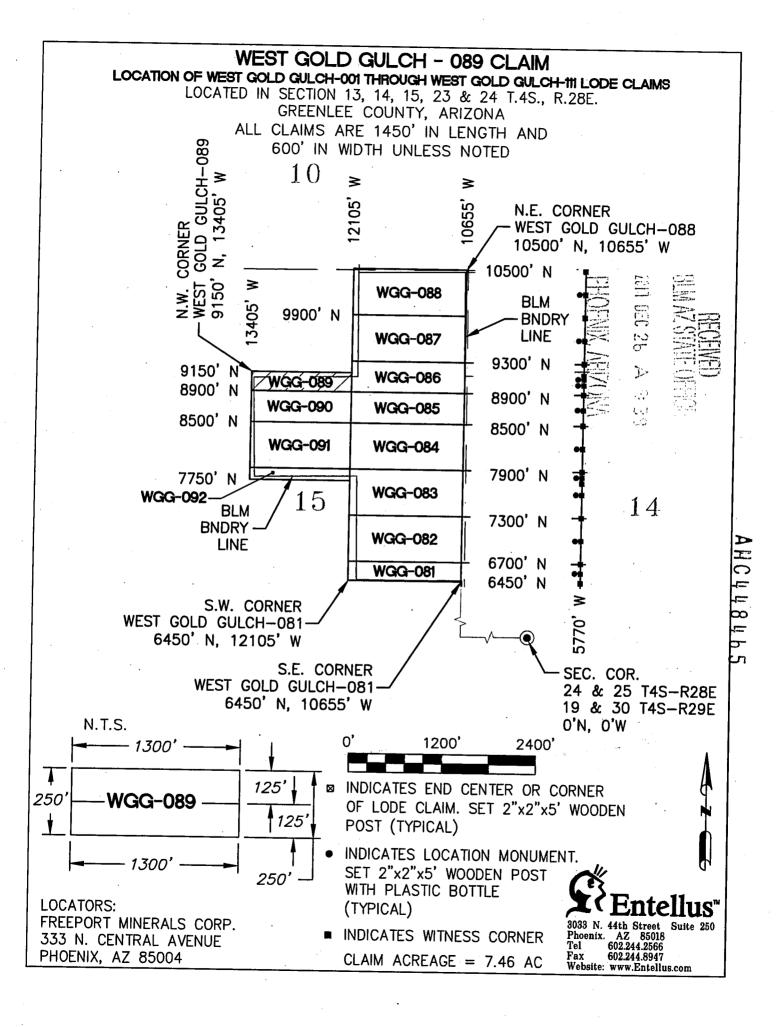

#### **DECISION**

FREEPORT MINERALS CORP 333 N CENTRAL AVE PHOENIX, AZ 85004-2121 This Decision Affects the Claim(s)

Shown in the Block Below.

AMC448393 - AMC448398, AMC448429 - AMC448468, AMC448595 - AMC448612, AMC449028 - AMC449037, AMC449040, AMC449041
WEST GOLD GULCH-017 THRU WEST GOLD GULCH-022, WEST GOLD GULCH-053 THRU WEST GOLD GULCH-110, SOUTH GOLD GULCH-15 THRU SOUTH GOLD GULCH-19, SOUTH GOLD GULCH-24 THRU SOUTH GOLD GULCH 28, SOUTH GOLD GULCH-31, SOUTH GOLD GULCH-32

#### Mining Claim(s) Declared Null and Void

Pursuant to Title 43 Code of Federal Regulations (CFR) 3832.1, this office received your notice(s) of location for recording mining claims. In accordance with 43 CFR 3833.91, the claim(s) listed above is/are hereby declared null and void ab initio for the reason indicated below. A copy of the Master Title Plat is enclosed for your convenience, if applicable.

- All of the claims listed above are located completely on land that is not open to location. There are various patents involved as described below.
- All of the claims listed above are either completely or partially located within PHX 079771, dated, April 3, 1942. The surface was reconveyed to the U.S., but the subsurface was retained by the grantor.
- The following claims are located either completely or partially on land that is owned by the State of Arizona and therefore not open to location. The Federal Government does not administer the surface or subsurface estate.

AMC448398: IL 121, dated, October 16, 1934.

AMC448465 - AMC448468: IL 132, dated, January 23, 1935.

AMC448455 - AMC448468, AMC448595, AMC448597 - AMC448600,

AMC448605 - AMC448607, AMC448610, AMC448611: IL 133, dated, March 7, 1935.

AMC448393 - AMC448398, AMC448611: IL 156, dated, November 12, 1937. AMC449028 - AMC449032: SX 3, dated, February 19, 1937. AMC449040 - AMC449041: SG, dated, June 9, 1915.

The following claims are located either completely or partially on land that is
patented and therefore not open to location. The Federal Government does not
administer the surface or subsurface estate.

AMC448595, AMC448956, AMC448597: Patent #994221, dated, January 14, 1927. AMC448598: Patent #782161, dated, November 17, 1920 and Patent #1108625, dated, June 17, 1940. AMC448607: Patent #782161, dated, November 17, 1920 and Patent #1109956, dated, December 9, 1940. AMC449033 – AMC449036, AMC449041: Patent #1106955, dated, February 16, 1940.