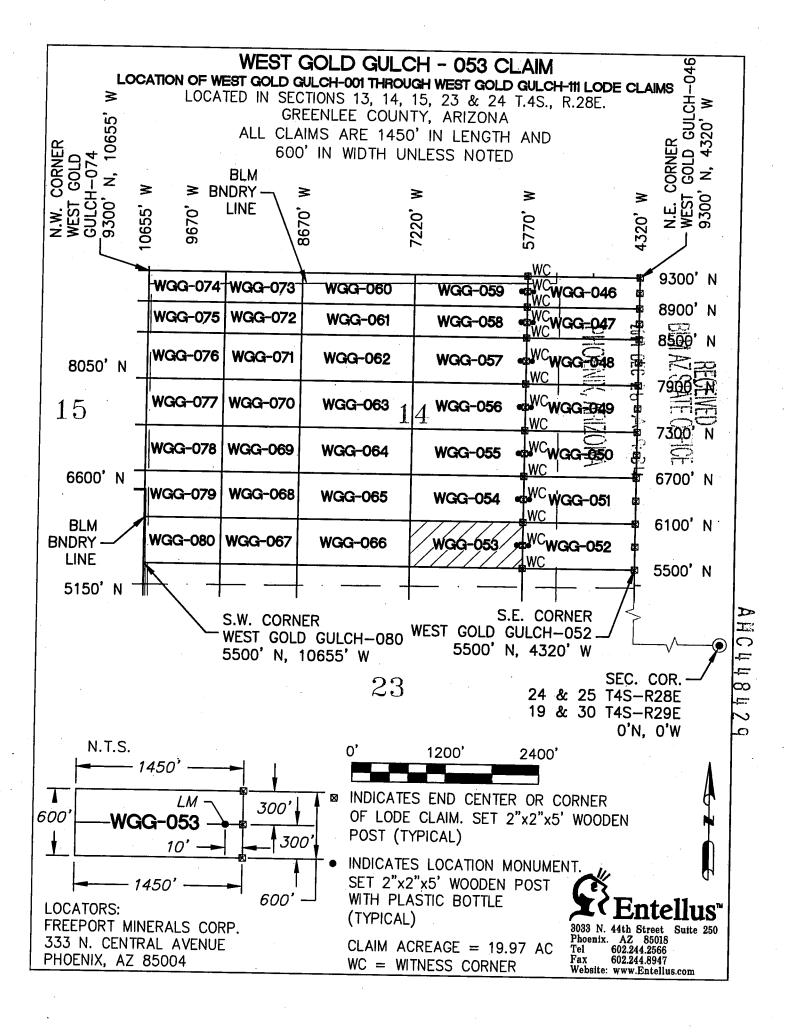

#### **DECISION**

FREEPORT MINERALS CORP 333 N CENTRAL AVE PHOENIX, AZ 85004-2121 This Decision Affects the Claim(s)

Shown in the Block Below.

AMC448393 - AMC448398, AMC448429 - AMC448468, AMC448595 - AMC448612, AMC449028 - AMC449037, AMC449040, AMC449041
WEST GOLD GULCH-017 THRU WEST GOLD GULCH-022, WEST GOLD GULCH-053 THRU WEST GOLD GULCH-110, SOUTH GOLD GULCH-15 THRU SOUTH GOLD GULCH-19, SOUTH GOLD GULCH-24 THRU SOUTH GOLD GULCH 28, SOUTH GOLD GULCH-31, SOUTH GOLD GULCH-32

#### Mining Claim(s) Declared Null and Void

Pursuant to Title 43 Code of Federal Regulations (CFR) 3832.1, this office received your notice(s) of location for recording mining claims. In accordance with 43 CFR 3833.91, the claim(s) listed above is/are hereby declared null and void ab initio for the reason indicated below. A copy of the Master Title Plat is enclosed for your convenience, if applicable.

- All of the claims listed above are located completely on land that is not open to location. There are various patents involved as described below.
- All of the claims listed above are either completely or partially located within PHX 079771, dated, April 3, 1942. The surface was reconveyed to the U.S., but the subsurface was retained by the grantor.
- The following claims are located either completely or partially on land that is owned by the State of Arizona and therefore not open to location. The Federal Government does not administer the surface or subsurface estate.

AMC448398: IL 121, dated, October 16, 1934.

AMC448465 - AMC448468: IL 132, dated, January 23, 1935.

AMC448455 - AMC448468, AMC448595, AMC448597 - AMC448600,

AMC448605 - AMC448607, AMC448610, AMC448611: IL 133, dated, March 7, 1935.

AMC448393 - AMC448398, AMC448611: IL 156, dated, November 12, 1937. AMC449028 - AMC449032: SX 3, dated, February 19, 1937. AMC449040 - AMC449041: SG, dated, June 9, 1915.

The following claims are located either completely or partially on land that is
patented and therefore not open to location. The Federal Government does not
administer the surface or subsurface estate.

AMC448595, AMC448956, AMC448597: Patent #994221, dated, January 14, 1927. AMC448598: Patent #782161, dated, November 17, 1920 and Patent #1108625, dated, June 17, 1940. AMC448607: Patent #782161, dated, November 17, 1920 and Patent #1109956, dated, December 9, 1940. AMC449033 – AMC449036, AMC449041: Patent #1106955, dated, February 16, 1940.