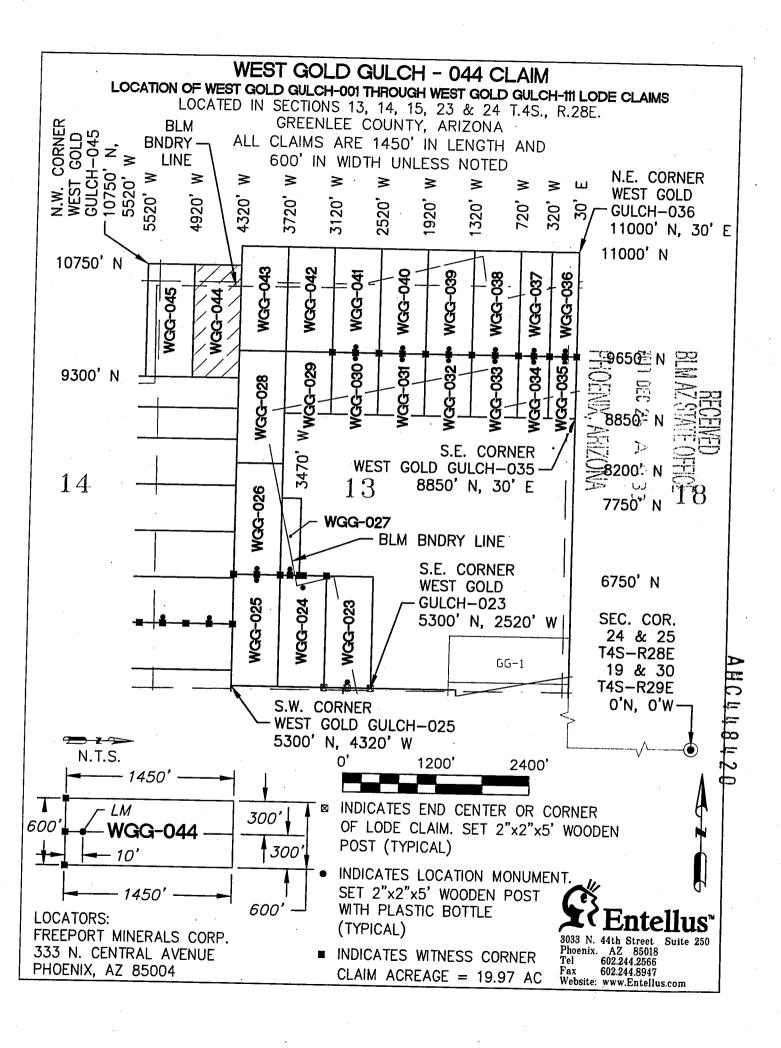

#### **DECISION**

FREEPORT MINERALS CORP 333 N CENTRAL AVE PHOENIX, AZ 85004-2121 This Decision Affects the Claim(s)

Shown in the Block Below.

AMC448393 - AMC448398, AMC448429 - AMC448468, AMC448595 - AMC448612, AMC449028 - AMC449037, AMC449040, AMC449041
WEST GOLD GULCH-017 THRU WEST GOLD GULCH-022, WEST GOLD GULCH-053 THRU WEST GOLD GULCH-110, SOUTH GOLD GULCH-15 THRU SOUTH GOLD GULCH-19, SOUTH GOLD GULCH-24 THRU SOUTH GOLD GULCH 28, SOUTH GOLD GULCH-31, SOUTH GOLD GULCH-32

#### Mining Claim(s) Declared Null and Void

Pursuant to Title 43 Code of Federal Regulations (CFR) 3832.1, this office received your notice(s) of location for recording mining claims. In accordance with 43 CFR 3833.91, the claim(s) listed above is/are hereby declared null and void ab initio for the reason indicated below. A copy of the Master Title Plat is enclosed for your convenience, if applicable.

- All of the claims listed above are located completely on land that is not open to location. There are various patents involved as described below.
- All of the claims listed above are either completely or partially located within PHX 079771, dated, April 3, 1942. The surface was reconveyed to the U.S., but the subsurface was retained by the grantor.
- The following claims are located either completely or partially on land that is owned by the State of Arizona and therefore not open to location. The Federal Government does not administer the surface or subsurface estate.

AMC448398: IL 121, dated, October 16, 1934.

AMC448465 - AMC448468: IL 132, dated, January 23, 1935.

AMC448455 - AMC448468, AMC448595, AMC448597 - AMC448600,

AMC448605 - AMC448607, AMC448610, AMC448611: IL 133, dated, March 7, 1935.

AMC448393 - AMC448398, AMC448611: IL 156, dated, November 12, 1937. AMC449028 - AMC449032: SX 3, dated, February 19, 1937. AMC449040 - AMC449041: SG, dated, June 9, 1915.

The following claims are located either completely or partially on land that is
patented and therefore not open to location. The Federal Government does not
administer the surface or subsurface estate.

AMC448595, AMC448956, AMC448597: Patent #994221, dated, January 14, 1927. AMC448598: Patent #782161, dated, November 17, 1920 and Patent #1108625, dated, June 17, 1940. AMC448607: Patent #782161, dated, November 17, 1920 and Patent #1109956, dated, December 9, 1940. AMC449033 – AMC449036, AMC449041: Patent #1106955, dated, February 16, 1940.