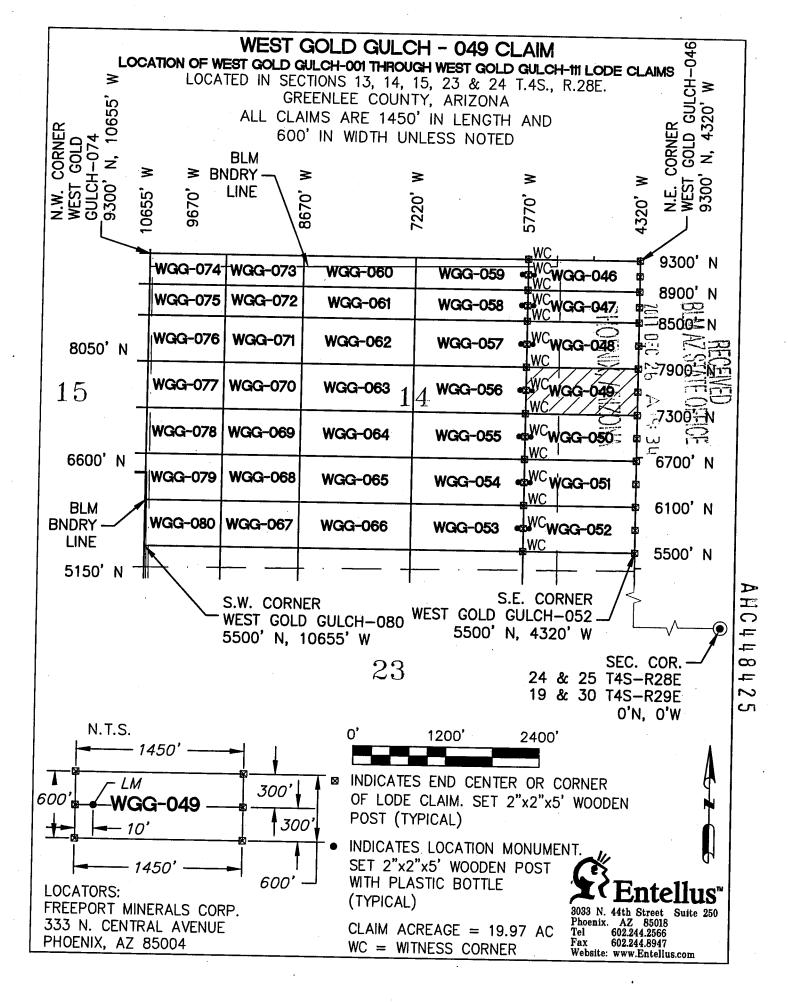

#### **DECISION**

FREEPORT MINERALS CORP 333 N CENTRAL AVE PHOENIX, AZ 85004-2121 This Decision Affects the Claim(s)

Shown in the Block Below.

AMC448393 - AMC448398, AMC448429 - AMC448468, AMC448595 - AMC448612, AMC449028 - AMC449037, AMC449040, AMC449041
WEST GOLD GULCH-017 THRU WEST GOLD GULCH-022, WEST GOLD GULCH-053 THRU WEST GOLD GULCH-110, SOUTH GOLD GULCH-15 THRU SOUTH GOLD GULCH-19, SOUTH GOLD GULCH-24 THRU SOUTH GOLD GULCH 28, SOUTH GOLD GULCH-31, SOUTH GOLD GULCH-32

#### Mining Claim(s) Declared Null and Void

Pursuant to Title 43 Code of Federal Regulations (CFR) 3832.1, this office received your notice(s) of location for recording mining claims. In accordance with 43 CFR 3833.91, the claim(s) listed above is/are hereby declared null and void ab initio for the reason indicated below. A copy of the Master Title Plat is enclosed for your convenience, if applicable.

- All of the claims listed above are located completely on land that is not open to location. There are various patents involved as described below.
- All of the claims listed above are either completely or partially located within PHX 079771, dated, April 3, 1942. The surface was reconveyed to the U.S., but the subsurface was retained by the grantor.
- The following claims are located either completely or partially on land that is owned by the State of Arizona and therefore not open to location. The Federal Government does not administer the surface or subsurface estate.

AMC448398: IL 121, dated, October 16, 1934.

AMC448465 - AMC448468: IL 132, dated, January 23, 1935.

AMC448455 - AMC448468, AMC448595, AMC448597 - AMC448600,

AMC448605 - AMC448607, AMC448610, AMC448611: IL 133, dated, March 7, 1935.

AMC448393 - AMC448398, AMC448611: IL 156, dated, November 12, 1937. AMC449028 - AMC449032: SX 3, dated, February 19, 1937. AMC449040 - AMC449041: SG, dated, June 9, 1915.

The following claims are located either completely or partially on land that is
patented and therefore not open to location. The Federal Government does not
administer the surface or subsurface estate.

AMC448595, AMC448956, AMC448597: Patent #994221, dated, January 14, 1927. AMC448598: Patent #782161, dated, November 17, 1920 and Patent #1108625, dated, June 17, 1940. AMC448607: Patent #782161, dated, November 17, 1920 and Patent #1109956, dated, December 9, 1940. AMC449033 – AMC449036, AMC449041: Patent #1106955, dated, February 16, 1940.