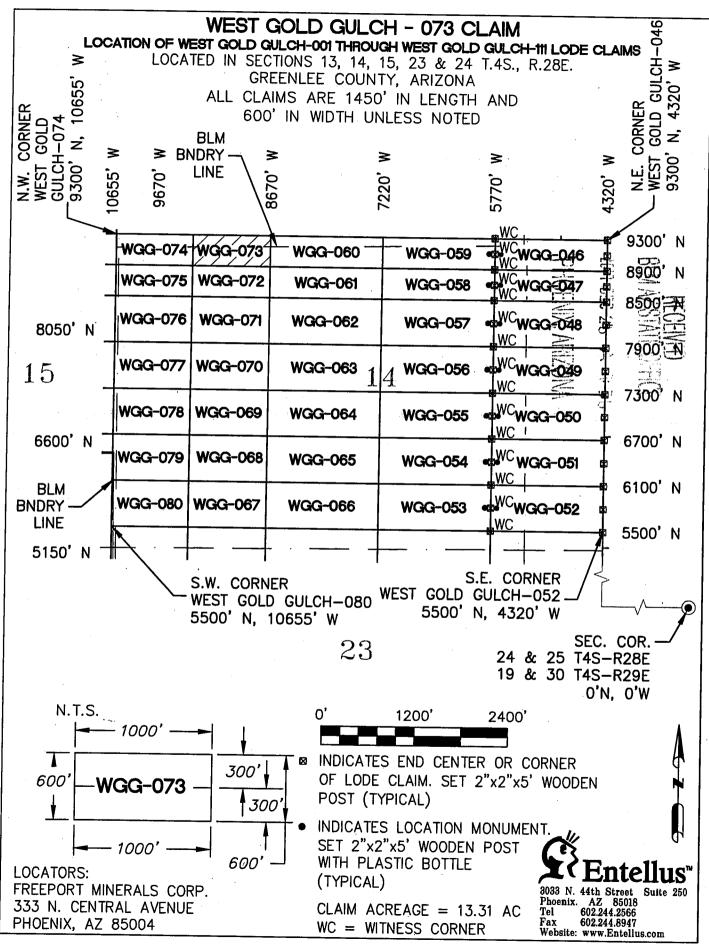

#### **DECISION**

FREEPORT MINERALS CORP 333 N CENTRAL AVE PHOENIX, AZ 85004-2121 This Decision Affects the Claim(s)

Shown in the Block Below.

AMC448393 - AMC448398, AMC448429 - AMC448468, AMC448595 - AMC448612, AMC449028 - AMC449037, AMC449040, AMC449041
WEST GOLD GULCH-017 THRU WEST GOLD GULCH-022, WEST GOLD GULCH-053 THRU WEST GOLD GULCH-110, SOUTH GOLD GULCH-15 THRU SOUTH GOLD GULCH-19, SOUTH GOLD GULCH-24 THRU SOUTH GOLD GULCH 28, SOUTH GOLD GULCH-31, SOUTH GOLD GULCH-32

#### Mining Claim(s) Declared Null and Void

Pursuant to Title 43 Code of Federal Regulations (CFR) 3832.1, this office received your notice(s) of location for recording mining claims. In accordance with 43 CFR 3833.91, the claim(s) listed above is/are hereby declared null and void ab initio for the reason indicated below. A copy of the Master Title Plat is enclosed for your convenience, if applicable.

- All of the claims listed above are located completely on land that is not open to location. There are various patents involved as described below.
- All of the claims listed above are either completely or partially located within PHX 079771, dated, April 3, 1942. The surface was reconveyed to the U.S., but the subsurface was retained by the grantor.
- The following claims are located either completely or partially on land that is owned by the State of Arizona and therefore not open to location. The Federal Government does not administer the surface or subsurface estate.

AMC448398: IL 121, dated, October 16, 1934.

AMC448465 - AMC448468: IL 132, dated, January 23, 1935.

AMC448455 - AMC448468, AMC448595, AMC448597 - AMC448600,

AMC448605 - AMC448607, AMC448610, AMC448611: IL 133, dated, March 7, 1935.

AMC448393 - AMC448398, AMC448611: IL 156, dated, November 12, 1937. AMC449028 - AMC449032: SX 3, dated, February 19, 1937. AMC449040 - AMC449041: SG, dated, June 9, 1915.

The following claims are located either completely or partially on land that is
patented and therefore not open to location. The Federal Government does not
administer the surface or subsurface estate.

AMC448595, AMC448956, AMC448597: Patent #994221, dated, January 14, 1927. AMC448598: Patent #782161, dated, November 17, 1920 and Patent #1108625, dated, June 17, 1940. AMC448607: Patent #782161, dated, November 17, 1920 and Patent #1109956, dated, December 9, 1940. AMC449033 – AMC449036, AMC449041: Patent #1106955, dated, February 16, 1940.