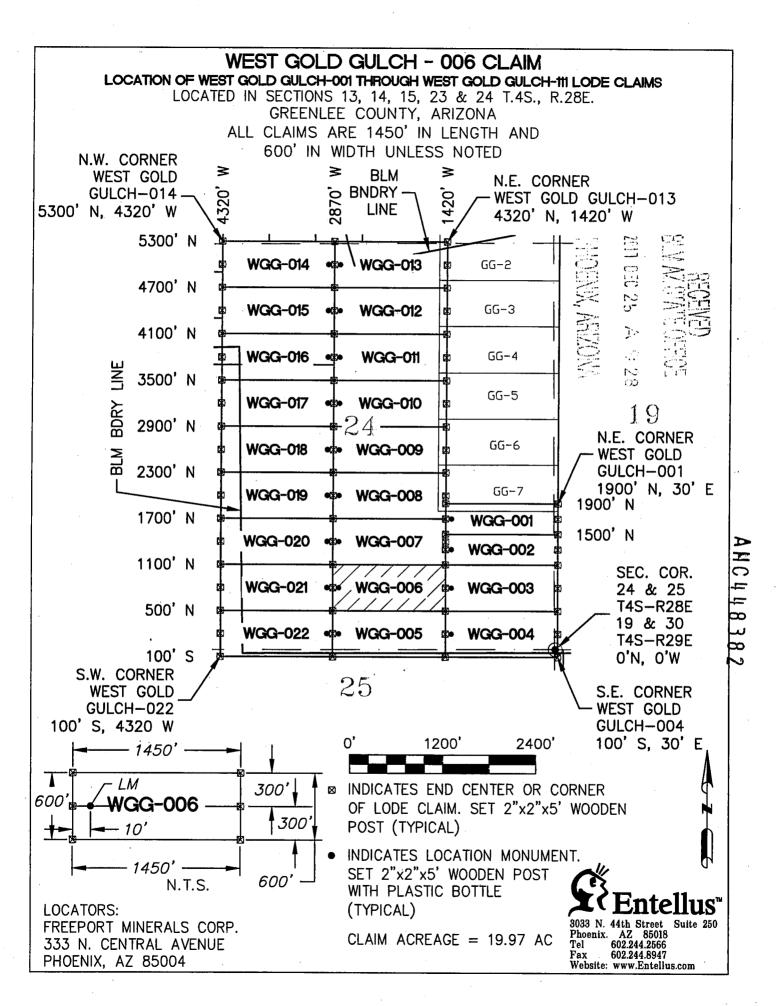

#### **DECISION**

FREEPORT MINERALS CORP 333 N CENTRAL AVE PHOENIX, AZ 85004-2121 This Decision Affects the Claim(s)

Shown in the Block Below.

AMC448393 - AMC448398, AMC448429 - AMC448468, AMC448595 - AMC448612, AMC449028 - AMC449037, AMC449040, AMC449041
WEST GOLD GULCH-017 THRU WEST GOLD GULCH-022, WEST GOLD GULCH-053 THRU WEST GOLD GULCH-110, SOUTH GOLD GULCH-15 THRU SOUTH GOLD GULCH-19, SOUTH GOLD GULCH-24 THRU SOUTH GOLD GULCH 28, SOUTH GOLD GULCH-31, SOUTH GOLD GULCH-32

#### Mining Claim(s) Declared Null and Void

Pursuant to Title 43 Code of Federal Regulations (CFR) 3832.1, this office received your notice(s) of location for recording mining claims. In accordance with 43 CFR 3833.91, the claim(s) listed above is/are hereby declared null and void ab initio for the reason indicated below. A copy of the Master Title Plat is enclosed for your convenience, if applicable.

- All of the claims listed above are located completely on land that is not open to location. There are various patents involved as described below.
- All of the claims listed above are either completely or partially located within PHX 079771, dated, April 3, 1942. The surface was reconveyed to the U.S., but the subsurface was retained by the grantor.
- The following claims are located either completely or partially on land that is owned by the State of Arizona and therefore not open to location. The Federal Government does not administer the surface or subsurface estate.

AMC448398: IL 121, dated, October 16, 1934.

AMC448465 - AMC448468: IL 132, dated, January 23, 1935.

AMC448455 - AMC448468, AMC448595, AMC448597 - AMC448600,

AMC448605 - AMC448607, AMC448610, AMC448611: IL 133, dated, March 7, 1935.

AMC448393 - AMC448398, AMC448611: IL 156, dated, November 12, 1937. AMC449028 - AMC449032: SX 3, dated, February 19, 1937. AMC449040 - AMC449041: SG, dated, June 9, 1915.

The following claims are located either completely or partially on land that is
patented and therefore not open to location. The Federal Government does not
administer the surface or subsurface estate.

AMC448595, AMC448956, AMC448597: Patent #994221, dated, January 14, 1927. AMC448598: Patent #782161, dated, November 17, 1920 and Patent #1108625, dated, June 17, 1940. AMC448607: Patent #782161, dated, November 17, 1920 and Patent #1109956, dated, December 9, 1940. AMC449033 – AMC449036, AMC449041: Patent #1106955, dated, February 16, 1940.