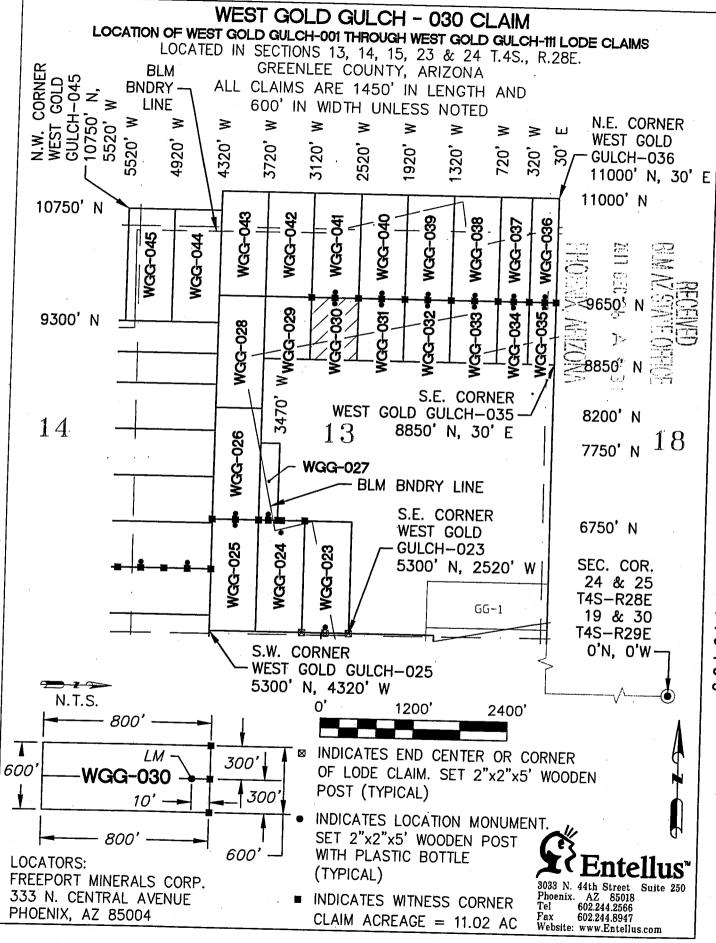

|
| Signature(s) Warm Dranto                                                                                                                                                                                                                                                                            |                                                |              |                             |
|                                                                                                                                                                                                                                                                                                     |                                                |              | orm MCF100<br>sed July 2014 |



|