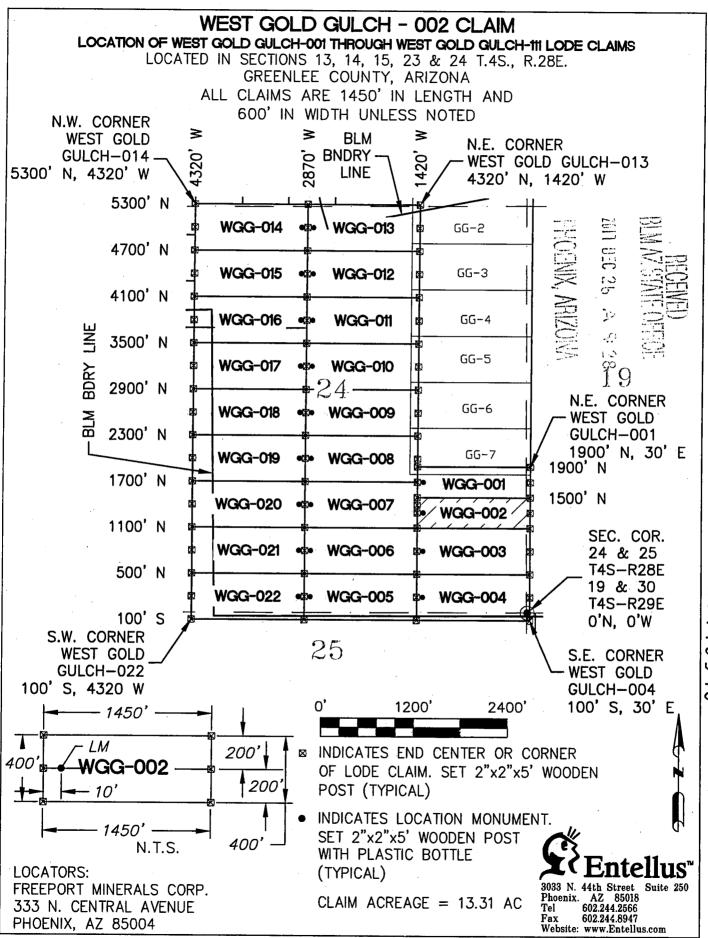

#### **DECISION**

FREEPORT MINERALS CORP 333 N CENTRAL AVE PHOENIX, AZ 85004-2121 This Decision Affects the Claim(s)

Shown in the Block Below.

AMC448393 - AMC448398, AMC448429 - AMC448468, AMC448595 - AMC448612, AMC449028 - AMC449037, AMC449040, AMC449041
WEST GOLD GULCH-017 THRU WEST GOLD GULCH-022, WEST GOLD GULCH-053 THRU WEST GOLD GULCH-110, SOUTH GOLD GULCH-15 THRU SOUTH GOLD GULCH-19, SOUTH GOLD GULCH-24 THRU SOUTH GOLD GULCH 28, SOUTH GOLD GULCH-31, SOUTH GOLD GULCH-32

#### Mining Claim(s) Declared Null and Void

Pursuant to Title 43 Code of Federal Regulations (CFR) 3832.1, this office received your notice(s) of location for recording mining claims. In accordance with 43 CFR 3833.91, the claim(s) listed above is/are hereby declared null and void ab initio for the reason indicated below. A copy of the Master Title Plat is enclosed for your convenience, if applicable.

- All of the claims listed above are located completely on land that is not open to location. There are various patents involved as described below.
- All of the claims listed above are either completely or partially located within PHX 079771, dated, April 3, 1942. The surface was reconveyed to the U.S., but the subsurface was retained by the grantor.
- The following claims are located either completely or partially on land that is owned by the State of Arizona and therefore not open to location. The Federal Government does not administer the surface or subsurface estate.

AMC448398: IL 121, dated, October 16, 1934.

AMC448465 - AMC448468: IL 132, dated, January 23, 1935.

AMC448455 - AMC448468, AMC448595, AMC448597 - AMC448600,

AMC448605 - AMC448607, AMC448610, AMC448611: IL 133, dated, March 7, 1935.

AMC448393 - AMC448398, AMC448611: IL 156, dated, November 12, 1937. AMC449028 - AMC449032: SX 3, dated, February 19, 1937. AMC449040 - AMC449041: SG, dated, June 9, 1915.

The following claims are located either completely or partially on land that is
patented and therefore not open to location. The Federal Government does not
administer the surface or subsurface estate.

AMC448595, AMC448956, AMC448597: Patent #994221, dated, January 14, 1927. AMC448598: Patent #782161, dated, November 17, 1920 and Patent #1108625, dated, June 17, 1940. AMC448607: Patent #782161, dated, November 17, 1920 and Patent #1109956, dated, December 9, 1940. AMC449033 – AMC449036, AMC449041: Patent #1106955, dated, February 16, 1940.