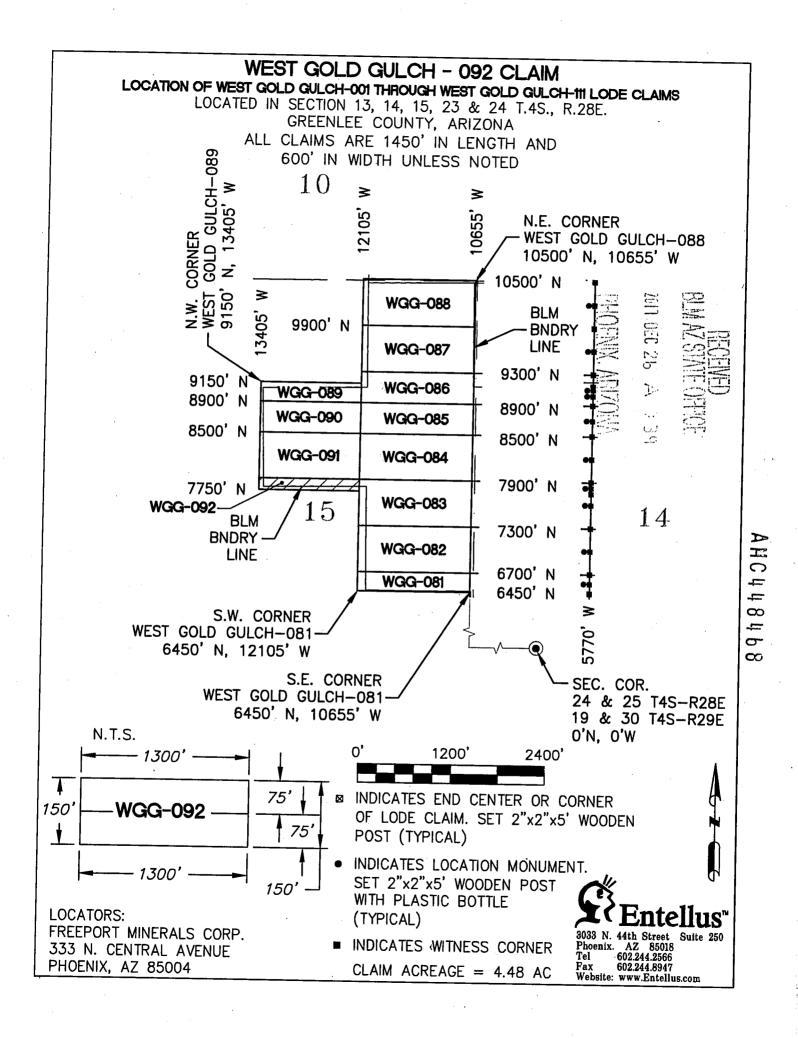

#### **DECISION**

FREEPORT MINERALS CORP 333 N CENTRAL AVE PHOENIX, AZ 85004-2121 This Decision Affects the Claim(s)

Shown in the Block Below.

AMC448393 - AMC448398, AMC448429 - AMC448468, AMC448595 - AMC448612, AMC449028 - AMC449037, AMC449040, AMC449041
WEST GOLD GULCH-017 THRU WEST GOLD GULCH-022, WEST GOLD GULCH-053 THRU WEST GOLD GULCH-110, SOUTH GOLD GULCH-15 THRU SOUTH GOLD GULCH-19, SOUTH GOLD GULCH-24 THRU SOUTH GOLD GULCH 28, SOUTH GOLD GULCH-31, SOUTH GOLD GULCH-32

#### Mining Claim(s) Declared Null and Void

Pursuant to Title 43 Code of Federal Regulations (CFR) 3832.1, this office received your notice(s) of location for recording mining claims. In accordance with 43 CFR 3833.91, the claim(s) listed above is/are hereby declared null and void ab initio for the reason indicated below. A copy of the Master Title Plat is enclosed for your convenience, if applicable.

- All of the claims listed above are located completely on land that is not open to location. There are various patents involved as described below.
- All of the claims listed above are either completely or partially located within PHX 079771, dated, April 3, 1942. The surface was reconveyed to the U.S., but the subsurface was retained by the grantor.
- The following claims are located either completely or partially on land that is owned by the State of Arizona and therefore not open to location. The Federal Government does not administer the surface or subsurface estate.

AMC448398: IL 121, dated, October 16, 1934.

AMC448465 - AMC448468: IL 132, dated, January 23, 1935.

AMC448455 - AMC448468, AMC448595, AMC448597 - AMC448600,

AMC448605 - AMC448607, AMC448610, AMC448611: IL 133, dated, March 7, 1935.

AMC448393 - AMC448398, AMC448611: IL 156, dated, November 12, 1937. AMC449028 - AMC449032: SX 3, dated, February 19, 1937. AMC449040 - AMC449041: SG, dated, June 9, 1915.

The following claims are located either completely or partially on land that is
patented and therefore not open to location. The Federal Government does not
administer the surface or subsurface estate.

AMC448595, AMC448956, AMC448597: Patent #994221, dated, January 14, 1927. AMC448598: Patent #782161, dated, November 17, 1920 and Patent #1108625, dated, June 17, 1940. AMC448607: Patent #782161, dated, November 17, 1920 and Patent #1109956, dated, December 9, 1940. AMC449033 – AMC449036, AMC449041: Patent #1106955, dated, February 16, 1940.