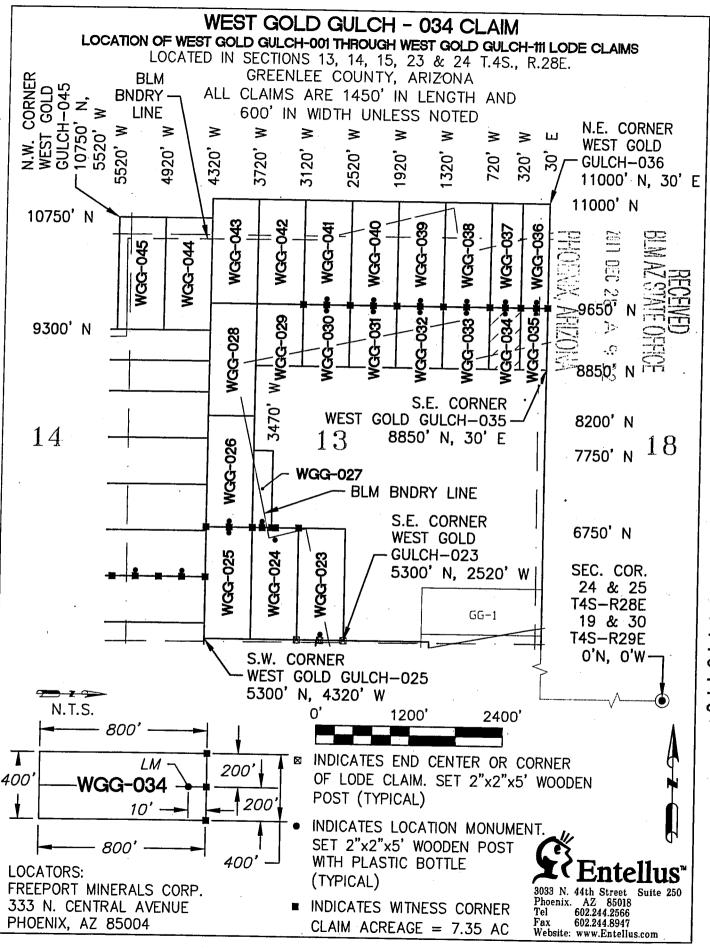

#### **DECISION**

FREEPORT MINERALS CORP 333 N CENTRAL AVE PHOENIX, AZ 85004-2121 This Decision Affects the Claim(s)

Shown in the Block Below.

AMC448393 - AMC448398, AMC448429 - AMC448468, AMC448595 - AMC448612, AMC449028 - AMC449037, AMC449040, AMC449041
WEST GOLD GULCH-017 THRU WEST GOLD GULCH-022, WEST GOLD GULCH-053 THRU WEST GOLD GULCH-110, SOUTH GOLD GULCH-15 THRU SOUTH GOLD GULCH-19, SOUTH GOLD GULCH-24 THRU SOUTH GOLD GULCH 28, SOUTH GOLD GULCH-31, SOUTH GOLD GULCH-32

#### Mining Claim(s) Declared Null and Void

Pursuant to Title 43 Code of Federal Regulations (CFR) 3832.1, this office received your notice(s) of location for recording mining claims. In accordance with 43 CFR 3833.91, the claim(s) listed above is/are hereby declared null and void ab initio for the reason indicated below. A copy of the Master Title Plat is enclosed for your convenience, if applicable.

- All of the claims listed above are located completely on land that is not open to location. There are various patents involved as described below.
- All of the claims listed above are either completely or partially located within PHX 079771, dated, April 3, 1942. The surface was reconveyed to the U.S., but the subsurface was retained by the grantor.
- The following claims are located either completely or partially on land that is owned by the State of Arizona and therefore not open to location. The Federal Government does not administer the surface or subsurface estate.

AMC448398: IL 121, dated, October 16, 1934.

AMC448465 - AMC448468: IL 132, dated, January 23, 1935.

AMC448455 - AMC448468, AMC448595, AMC448597 - AMC448600,

AMC448605 - AMC448607, AMC448610, AMC448611: IL 133, dated, March 7, 1935.

AMC448393 - AMC448398, AMC448611: IL 156, dated, November 12, 1937. AMC449028 - AMC449032: SX 3, dated, February 19, 1937. AMC449040 - AMC449041: SG, dated, June 9, 1915.

The following claims are located either completely or partially on land that is
patented and therefore not open to location. The Federal Government does not
administer the surface or subsurface estate.

AMC448595, AMC448956, AMC448597: Patent #994221, dated, January 14, 1927. AMC448598: Patent #782161, dated, November 17, 1920 and Patent #1108625, dated, June 17, 1940. AMC448607: Patent #782161, dated, November 17, 1920 and Patent #1109956, dated, December 9, 1940. AMC449033 – AMC449036, AMC449041: Patent #1106955, dated, February 16, 1940.